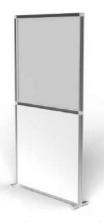

### **Desk Dividers**

CUSTOMISE TO YOUR ENVIRONMENT WITH COLOURED BEAMS, FROSTED OR CLEAR ACRYLIC, AND ADD GRAPHICS.

Protect indivduals by creating separation dividers between desks and workstations.

Designed to keep distance and reduce risk, our range of desk dividers are fully customisable to create a unique solution for your environment.

Build these desk dividers in a matter of minutes and with no tools!

The unique modularity of T3 means you can adapt and reconfigure all our products to continue meeting your needs over time.

Combine these with other products to create a complete solution for your chosen environment.

- Quick and easy build
- No tools required just twist and lock
- Brand with print or stickers
- Aluminium beams with acrylic infill
- Custom sizes available
- Coloured beams available
- Clear, frosted or tinted acrylic