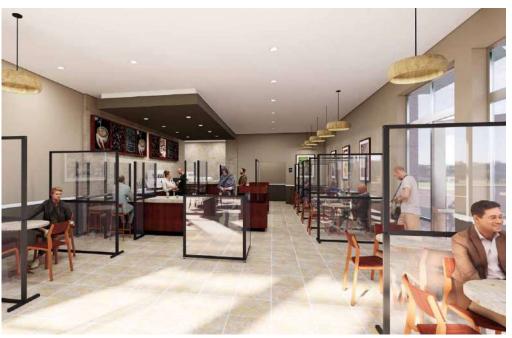

## **Retail Screens**

Screening for retail environments to protect both staff and customers. Ideal for checkout and serving areas, to reduce risk without compromising human interaction and service.

Our easy-to-build, modular screening can be customised to meet your requirements. With options available for cut-outs, print for both stickers and directly to the acrylic surface, and coloured T3 Deco beams.

#### **Product features:**

- Fully customisable for seamless integration
- Speed and ease of build
- Easy to adjust and move around for different areas
- Our polycarbonate options are easy to clean and wipe down in environments dealing with food and drink
- No tools required
- Customised options available to meet individual requirements

TEAM WITH FREESTANDING WALLING AND OTHER SOCIAL DISTANCING PRODUCTS FOR THE COMPLETE SOLUTION.

## Fully customisable for seamless integration.