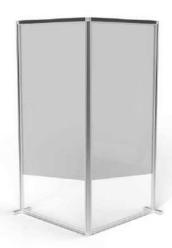

### **Desk Dividers**

CUSTOMISE TO YOUR ENVIRONMENT WITH COLOURED BEAMS, FROSTED OR CLEAR ACRYLIC, AND ADD GRAPHICS.

Protect indivduals by creating separation dividers between desks and workstations.

Designed to keep distance and reduce risk, our range of desk dividers are fully customisable to create a unique solution for your environment.

Build these desk dividers in a matter of minutes and with no tools!

The unique modularity of T3 means you can adapt and reconfigure all our products to continue meeting your needs over time.

Combine these with other products to create a complete solution for your chosen environment.

- Quick and easy build
- No tools required just twist and lock
- Brand with print or stickers
- Aluminium beams with acrylic infill
- Custom sizes available
- Coloured beams available
- Clear, frosted or tinted acrylic