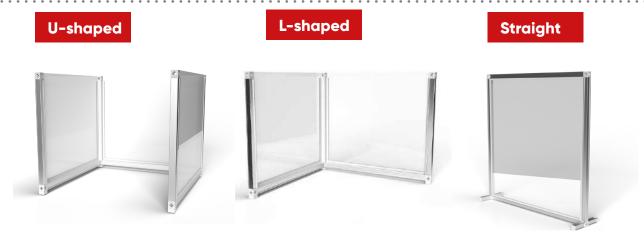

### **Desk Dividers**

CUSTOMISE TO YOUR ENVIRONMENT WITH COLOURED BEAMS, FROSTED OR CLEAR ACRYLIC, AND ADD GRAPHICS.

Protect indivduals by creating separation dividers between desks and workstations.

Designed to keep distance and reduce risk, our range of desk dividers are fully customisable to create a unique solution for your environment.

- Quick and easy build
- No tools required just twist and lock
- Brand with print or stickers
- Aluminium beams with acrylic infill
- Custom sizes available
- Coloured beams available
- Clear, frosted or tinted acrylic