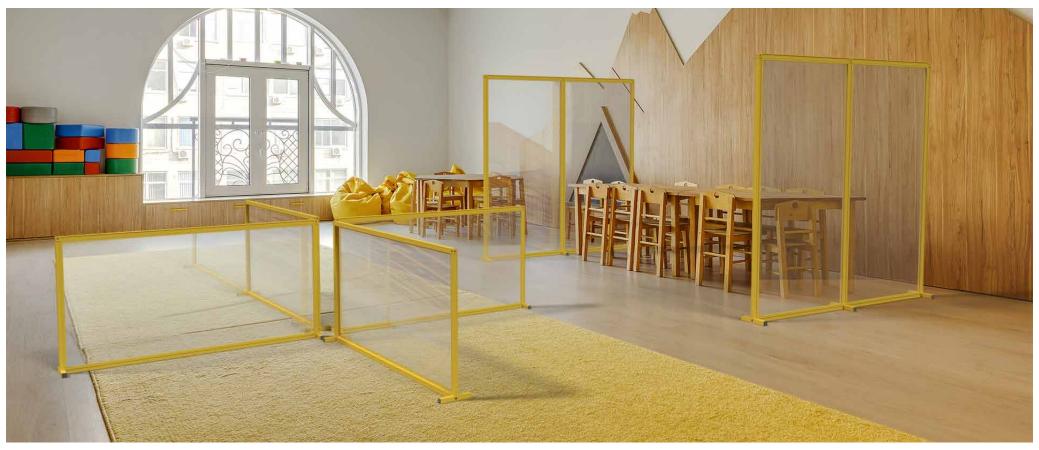

## **Freestanding Walling**

A range of complementary products designed to create zoning, walkways, partitions, and semi-private workspaces to provide safety barriers between individuals. Ideal for dividing open plan spaces, whilst still providing line of sight.

Brand and personalise your walling to design your space with a range of materials including acrylic, fabric, Dibond, and Foamex. All of which can be customised to suit a range of purposes.

T3's modular capabilities make it easy to reposition as required!

- Modular walling for maximum flexibility
- Panels join together to create infinite walling configurations
- Flexible for a huge range of applications
- Walls are 2m or 1.5m high
- Fast to build without the need for tools and can be flat packed when not in use
- Customisable options available

## Any combination of walling to transform your space.

Walling is available in 1m, 2m, and 3m sections and can be joined together to create even longer walls.

Walling is provided with either flat feet or wheels for complete mobile flexibility.