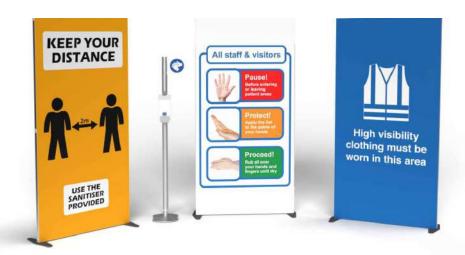

## Signage

# Create high impact messaging using T3 modular walling to create informational checkpoints and signage.

- Graphic panels available in rigid, semi-rigid, and fabric
- Flexible for a whole range of applications and environments
- Fast to build and can be packed down easily when not in use!
- Reusable, simply change the graphics
- Combine with floor stickers and sanitiser dispensers
- Walls are 2m high and as long as you need