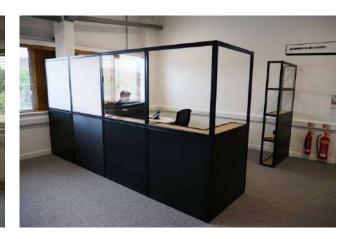

## **Desk Partitions**

Use modular walling to separate desks and workstations. Designed as partitioning to protect and reduce risk between individuals. All desk partitions are fully customisable to meet exact requirements including sizing, materials and branding.

The modular benefit of T3 means your solution can adapt to a range of different applications over time. Perfect for workspace layout changes, temporary storage solutions, partitions and dividers, semi-private zones, and more.

#### **Part acrylic partitions**

#### **Product Features**

- Unique reconfigurable design
- · Customisable option available for any environment
- Wipes clean with alcohol based products
- Premium finish using high quality materials
- Manufactured in the UK
- Made using aluminium and can be clad with a range of materials
- · Bespoke to suit to individual office layouts
- Modular to adapt over time
- Suitable for a range of environments including offices, schools, call centres, co-working spaces

CUSTOMISE YOUR SOLUTION TO MATCH YOUR ENVIRONMENT WITH COLOURED BEAMS, FROSTED OR CLEAR ACRYLIC, AND PRINTED GRAPHICS.