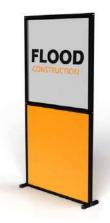

## **Freestanding Walling**

A range of complementary products designed to create zoning, walkways, partitions, and semi-private workspaces to provide safety barriers between individuals. Ideal for dividing open plan spaces, whilst still providing line of sight.

Brand and personalise your walling to design your space with a range of materials including acrylic, fabric, Dibond, and Foamex. All of which can be customised to suit a range of purposes.

T3's modular capabilities make it easy to reposition as required!

- Modular walling for maximum flexibility
- Panels join together to create infinite walling configurations
- Flexible for a huge range of applications
- Walls are 2m or 1.5m high
- Fast to build without the need for tools and can be flat packed when not in use
- Customisable options available