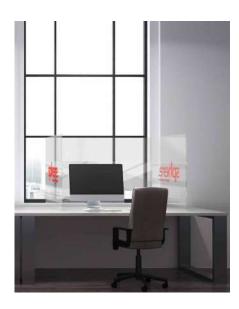

### **Desk Dividers**

CUSTOMISE TO YOUR ENVIRONMENT WITH COLOURED BEAMS, FROSTED OR CLEAR ACRYLIC, AND ADD GRAPHICS.

Protect indivduals by creating separation dividers between desks and workstations.

Designed to keep distance and reduce risk, our range of desk dividers are fully customisable to create a unique solution for your environment.

- Quick and easy build
- No tools required just twist and lock
- Brand with print or stickers
- Aluminium beams with acrylic infill
- Custom sizes available
- Coloured beams available
- Clear, frosted or tinted acrylic

#### Floor standing

- Modular, premium finish product
- Sturdy mount onto desks
- Link together for specific desk layouts
- Customisation options available: tinted or frosted acrylic infills, coloured framework
- Reconfigurable: add or remove components with ease
- Fixed or freestanding options available
- Adjustable feet provided
- Exact desk height dimensions required

- Low cost and fast implementation
- Customised individually to each desk
- Mobile flexibility for when workplace layouts change
- Ideal solution for adjustable desks
- Wipeable for easy cleaning
- Zero build time just drop into place and can be customised to fit around existing features
- Can be made to any size and shape
- Brand with simple stickers