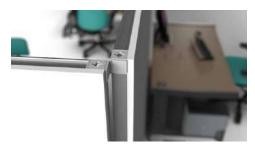

### **Desk Dividers**

CUSTOMISE TO YOUR ENVIRONMENT WITH COLOURED BEAMS, FROSTED OR CLEAR ACRYLIC, AND ADD GRAPHICS.

Protect indivduals by creating separation dividers between desks and workstations.

Designed to keep distance and reduce risk, our range of desk dividers are fully customisable to create a unique solution for your environment.

Build these desk dividers in a matter of minutes and with no tools!

The unique modularity of T3 means you can adapt and reconfigure all our products to continue meeting your needs over time.

Combine these with other products to create a complete solution for your chosen environment.

- Quick and easy build
- No tools required just twist and lock
- Brand with print or stickers
- Aluminium beams with acrylic infill
- Custom sizes available
- Coloured beams available
- Clear, frosted or tinted acrylic