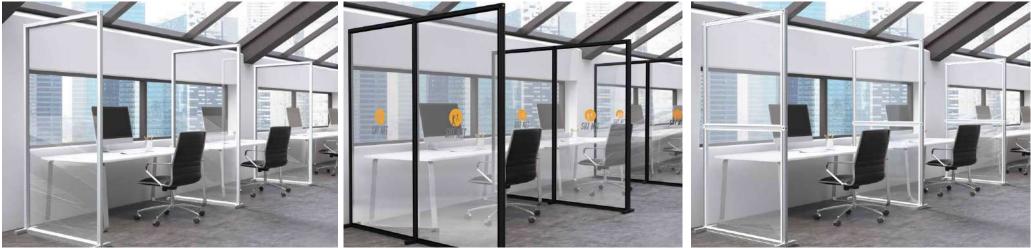

### **Desk Dividers**

CUSTOMISE TO YOUR ENVIRONMENT WITH COLOURED BEAMS, FROSTED OR CLEAR ACRYLIC, AND ADD GRAPHICS.

Protect indivduals by creating separation dividers between desks and workstations.

Designed to keep distance and reduce risk, our range of desk dividers are fully customisable to create a unique solution for your environment.

Build these desk dividers in a matter of minutes and with no tools!

The unique modularity of T3 means you can adapt and reconfigure all our products to continue meeting your needs over time.

Combine these with other products to create a complete solution for your chosen environment.

- Quick and easy build
- No tools required just twist and lock
- Brand with print or stickers
- Aluminium beams with acrylic infill
- Custom sizes available
- Coloured beams available
- Clear, frosted or tinted acrylic

#### Floor standing

- Modular, premium finish product
- Sturdy mount onto desks
- Link together for specific desk layouts
- Customisation options available: tinted or frosted acrylic infills, coloured framework
- Reconfigurable: add or remove components with ease
- Fixed or freestanding options available
- Adjustable feet provided
- Exact desk height dimensions required