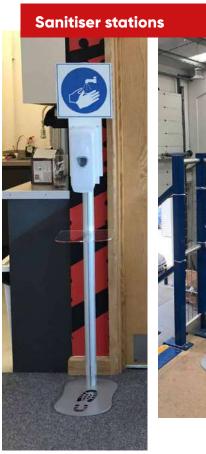

## **Essentials**

To complete your social distancing environments, you might want to consider these essentials. Simply add these products to your environment to protect, reduce risk, and provide information. All quick and easy to implement in a range of customisable sizes.