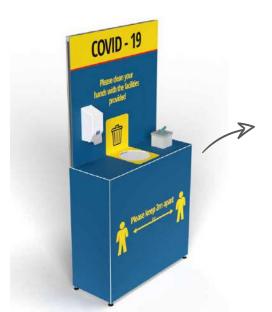

## **Essentials**

To complete your social distancing environments, you might want to consider these essentials. Simply add these products to your environment to protect, reduce risk, and provide information. All quick and easy to implement in a range of customisable sizes.