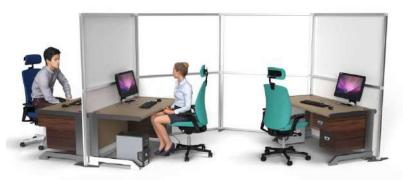

## **Desk Partitions**

Use modular walling to separate desks and workstations. Designed as partitioning to protect and reduce risk between individuals. All desk partitions are fully customisable to meet exact requirements including sizing, materials and branding.

The modular benefit of T3 means your solution can adapt to a range of different applications over time. Perfect for workspace layout changes, temporary storage solutions, partitions and dividers, semi-private zones, and more.

Combine with other social distancing products to create a complete protected environment.

#### **Part acrylic partitions**