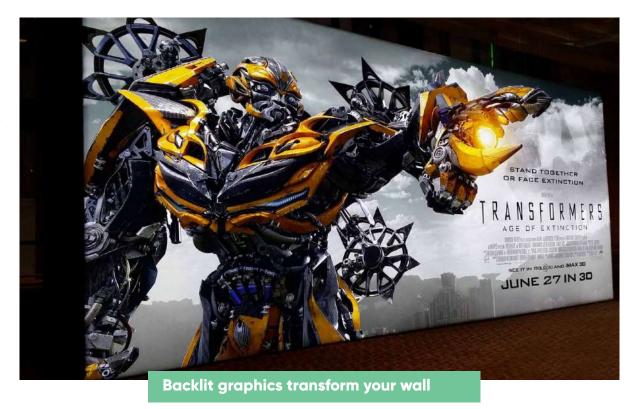

## **Backdrops**

Use branded back walls to create a professional environment for delivering your key brand experiences! Keep it simple with a plain back wall, or customise with personalised graphics and curved features. Add lights to really grab attention.

For a quick solution that can be built in minutes, T3 is a great product to create professional, high-quality solutions that can be used time and time again!

- · Quick and easy to build
- Clad with a range of materials
- Flexible for a whole range of environments and purposes
- No tools required
- · Reusable, just simply change the graphics