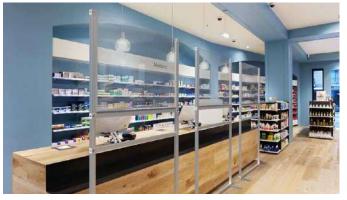

## **Retail Screens**

Screening for retail environments to protect both staff and customers. Ideal for checkout and serving areas, to reduce risk without compromising human interaction and service.

Our easy-to-build, modular screening can be customised to meet your requirements. With options available for cut-outs, print for both stickers and directly to the acrylic surface, and coloured T3 Deco beams.

#### **Product features:**

- Fully customisable for seamless integration
- Speed and ease of build
- Easy to adjust and move around for different areas
- Our polycarbonate options are easy to clean and wipe down in environments dealing with food and drink
- No tools required
- Customised options available to meet individual requirements

TEAM WITH FREESTANDING WALLING AND OTHER SOCIAL DISTANCING PRODUCTS FOR THE COMPLETE SOLUTION.

## Fully customisable for seamless integration.