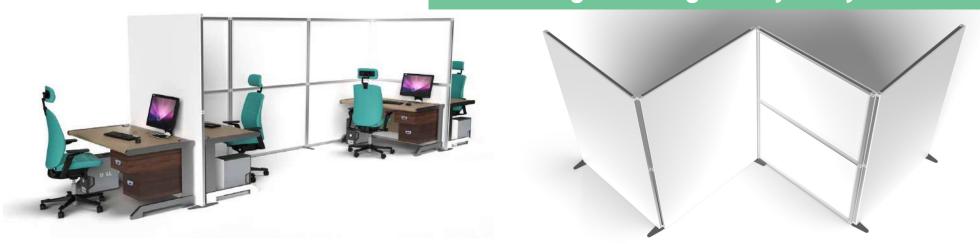

## **Freestanding Walling**

A range of complementary products designed to create zoning, walkways, partitions, and semi-private workspaces to provide safety barriers between individuals. Ideal for dividing open plan spaces, whilst still providing line of sight.

Brand and personalise your walling to design your space with a range of materials including acrylic, fabric, Dibond, and Foamex. All of which can be customised to suit a range of purposes.

T3's modular capabilities make it easy to reposition as required!

- Modular walling for maximum flexibility
- Panels join together to create infinite walling configurations
- Flexible for a huge range of applications
- Walls are 2m or 1.5m high
- Fast to build without the need for tools and can be flat packed when not in use
- Customisable options available

## **Hinged Walling**

Divide open plan spaces with quick and easy-to-build modular hinged walling. Designed to cover large areas within environments to safeguard all occupants and reduce risk by implementing social distancing measures between desks and workstations.

Ideal for breaking up open plan spaces. Fast to build without the need for tools and can be flat packed when not in use.

- Unique reconfigurable design to suit individual requirements
- · Premium finish using high quality materials
- Manufactured in the UK
- Modular to adapt over time
- Designed to protect and reduce risk over large areas
- Suitable for a range of environments including offices, schools, call centres, co-working spaces