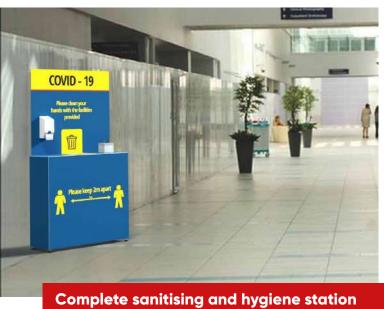

## **Essentials**

To complete your social distancing environments, you might want to consider these essentials. Simply add these products to your environment to protect, reduce risk, and provide information. All quick and easy to implement in a range of customisable sizes.