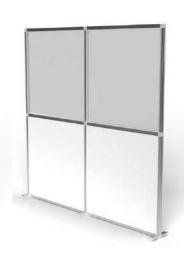

## **Freestanding Walling**

## Any combination of walling to transform your space.

Full height acrylic panel and aluminium frame

Two section acrylic panels and aluminium frame

Coloured frame and graphics to acrylic

Acrylic top panel and Dibond or Foamex lower section