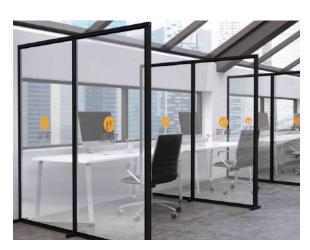

## **Desk Partitions**

Use modular walling to separate desks and workstations. Designed as partitioning to protect and reduce risk between individuals. All desk partitions are fully customisable to meet exact requirements including sizing, materials and branding.

The modular benefit of T3 means your solution can adapt to a range of different applications over time. Perfect for workspace layout changes, temporary storage solutions, partitions and dividers, semi-private zones, and more.

CUSTOMISE YOUR SOLUTION TO MATCH YOUR ENVIRONMENT WITH COLOURED BEAMS, FROSTED OR CLEAR ACRYLIC, AND PRINTED GRAPHICS.