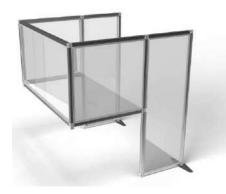

### **Desk Dividers**

CUSTOMISE TO YOUR ENVIRONMENT WITH COLOURED BEAMS, FROSTED OR CLEAR ACRYLIC, AND ADD GRAPHICS.

Protect indivduals by creating separation dividers between desks and workstations.

Designed to keep distance and reduce risk, our range of desk dividers are fully customisable to create a unique solution for your environment.

Build these desk dividers in a matter of minutes and with no tools!

The unique modularity of T3 means you can adapt and reconfigure all our products to continue meeting your needs over time.

Combine these with other products to create a complete solution for your chosen environment.

- Quick and easy build
- No tools required just twist and lock
- Brand with print or stickers
- Aluminium beams with acrylic infill
- Custom sizes available
- Coloured beams available
- Clear, frosted or tinted acrylic