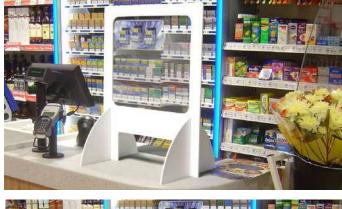

## **Retail Screens**

Screening for retail environments to protect both staff and customers. Ideal for checkout and serving areas, to reduce risk without compromising human interaction and service.

Our easy-to-build, modular screening can be customised to meet your requirements. With options available for cut-outs, print for both stickers and directly to the acrylic surface, and coloured T3 Deco beams.

#### **Product features:**

- Fully customisable for seamless integration
- Speed and ease of build
- Easy to adjust and move around for different areas
- Our polycarbonate options are easy to clean and wipe down in environments dealing with food and drink
- No tools required
- Customised options available to meet individual requirements

TEAM WITH FREESTANDING WALLING AND OTHER SOCIAL DISTANCING PRODUCTS FOR THE COMPLETE SOLUTION.

## Fully customisable for seamless integration.