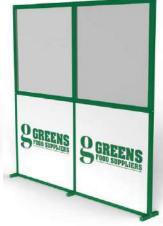

## **Freestanding Walling**

A range of complementary products designed to create zoning, walkways, partitions, and semi-private workspaces to provide safety barriers between individuals. Ideal for dividing open plan spaces, whilst still providing line of sight.

Brand and personalise your walling to design your space with a range of materials including acrylic, fabric, Dibond, and Foamex. All of which can be customised to suit a range of purposes.

T3's modular capabilities make it easy to reposition as required!

- Modular walling for maximum flexibility
- Panels join together to create infinite walling configurations
- Flexible for a huge range of applications
- Walls are 2m or 1.5m high
- Fast to build without the need for tools and can be flat packed when not in use
- Customisable options available