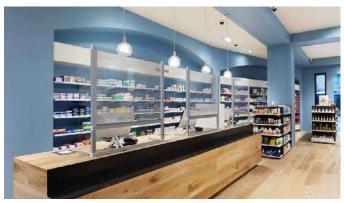

## **Retail Screens**

Screening for retail environments to protect both staff and customers. Ideal for checkout and serving areas, to reduce risk without compromising human interaction and service.

Our easy-to-build, modular screening can be customised to meet your requirements. With options available for cut-outs, print for both stickers and directly to the acrylic surface, and coloured T3 Deco beams.

#### **Product features:**

- Fully customisable for seamless integration
- Speed and ease of build
- Easy to adjust and move around for different areas
- Our polycarbonate options are easy to clean and wipe down in environments dealing with food and drink
- No tools required
- Customised options available to meet individual requirements

TEAM WITH FREESTANDING WALLING AND OTHER SOCIAL DISTANCING PRODUCTS FOR THE COMPLETE SOLUTION.