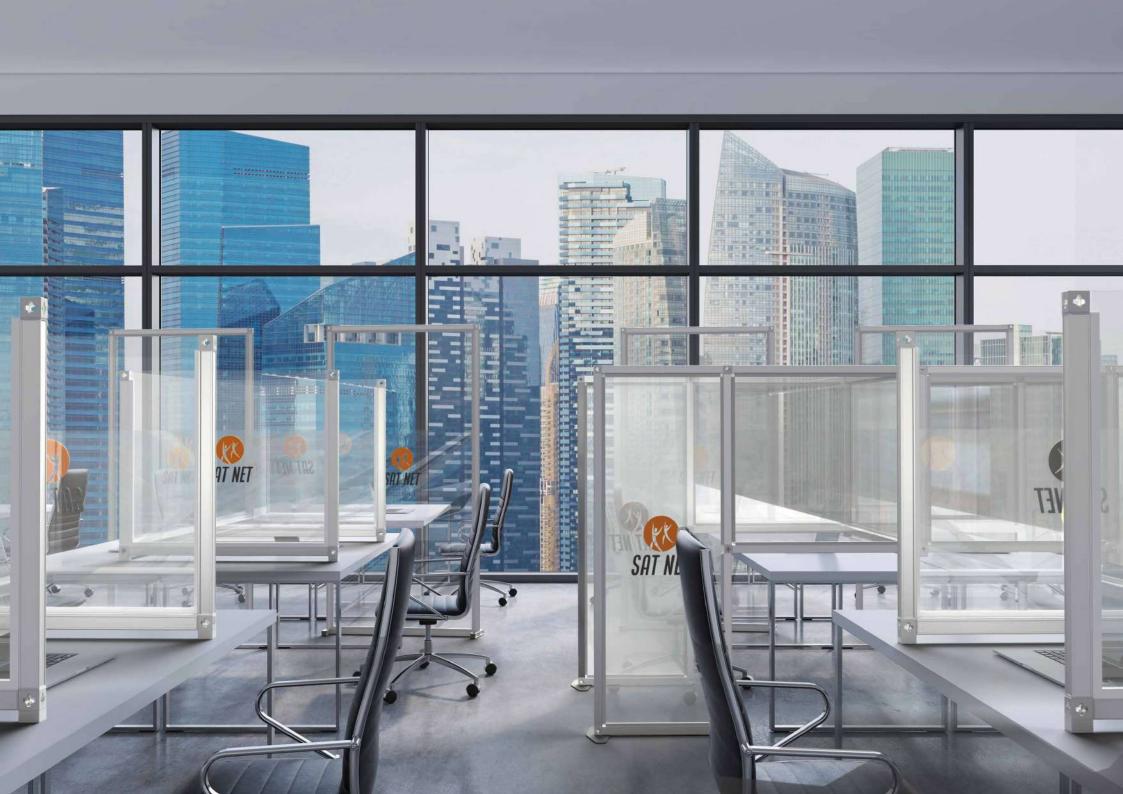

### **Desk Dividers**

CUSTOMISE TO YOUR ENVIRONMENT WITH COLOURED BEAMS, FROSTED OR CLEAR ACRYLIC, AND ADD GRAPHICS.

Protect indivduals by creating separation dividers between desks and workstations.

Designed to keep distance and reduce risk, our range of desk dividers are fully customisable to create a unique solution for your environment.

Build these desk dividers in a matter of minutes and with no tools!

The unique modularity of T3 means you can adapt and reconfigure all our products to continue meeting your needs over time.

Combine these with other products to create a complete solution for your chosen environment.

- Quick and easy build
- No tools required just twist and lock
- Brand with print or stickers
- Aluminium beams with acrylic infill
- Custom sizes available
- Coloured beams available
- Clear, frosted or tinted acrylic

#### Floor standing

- Modular, premium finish product
- Sturdy mount onto desks
- Link together for specific desk layouts
- Customisation options available: tinted or frosted acrylic infills, coloured framework
- Reconfigurable: add or remove components with ease
- Fixed or freestanding options available
- Adjustable feet provided
- Exact desk height dimensions required