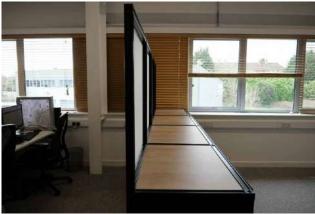

## **Freestanding Walling**

A range of complementary products designed to create zoning, walkways, partitions, and semi-private workspaces to provide safety barriers between individuals. Ideal for dividing open plan spaces, whilst still providing line of sight.

Brand and personalise your walling to design your space with a range of materials including acrylic, fabric, Dibond, and Foamex. All of which can be customised to suit a range of purposes.

T3's modular capabilities make it easy to reposition as required!

- Modular walling for maximum flexibility
- Panels join together to create infinite walling configurations
- Flexible for a huge range of applications
- Walls are 2m or 1.5m high
- Fast to build without the need for tools and can be flat packed when not in use
- Customisable options available

Single skin walls have exposed beams to the reverse

AVAILABLE IN A RANGE OF STANDARD AND CUSTOM SIZES TO SUIT YOUR NEEDS.

## Any combination of walling to transform your space.

Walling is available in 1m, 2m, and 3m sections and can be joined together to create even longer walls.

Walling is provided with either flat feet or wheels for complete mobile flexibility.