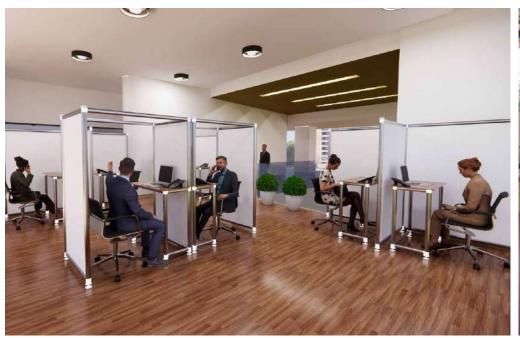

### **Desk Dividers**

CUSTOMISE TO YOUR ENVIRONMENT WITH COLOURED BEAMS, FROSTED OR CLEAR ACRYLIC, AND ADD GRAPHICS.

Protect indivduals by creating separation dividers between desks and workstations.

Designed to keep distance and reduce risk, our range of desk dividers are fully customisable to create a unique solution for your environment.

Build these desk dividers in a matter of minutes and with no tools!

The unique modularity of T3 means you can adapt and reconfigure all our products to continue meeting your needs over time.

Combine these with other products to create a complete solution for your chosen environment.

- Quick and easy build
- No tools required just twist and lock
- Brand with print or stickers
- Aluminium beams with acrylic infill
- Custom sizes available
- Coloured beams available
- Clear, frosted or tinted acrylic

#### Floor standing

- Modular, premium finish product
- Sturdy mount onto desks
- Link together for specific desk layouts
- Customisation options available: tinted or frosted acrylic infills, coloured framework
- Reconfigurable: add or remove components with ease
- Fixed or freestanding options available
- Adjustable feet provided
- Exact desk height dimensions required

- Low cost and fast implementation
- Customised individually to each desk
- Mobile flexibility for when workplace layouts change
- Ideal solution for adjustable desks
- Wipeable for easy cleaning
- Zero build time just drop into place and can be customised to fit around existing features
- Can be made to any size and shape
- Brand with simple stickers