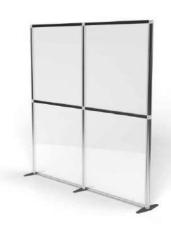

### **Desk Dividers**

CUSTOMISE TO YOUR ENVIRONMENT WITH COLOURED BEAMS, FROSTED OR CLEAR ACRYLIC, AND ADD GRAPHICS.

Protect indivduals by creating separation dividers between desks and workstations.

Designed to keep distance and reduce risk, our range of desk dividers are fully customisable to create a unique solution for your environment.

Build these desk dividers in a matter of minutes and with no tools!

The unique modularity of T3 means you can adapt and reconfigure all our products to continue meeting your needs over time.

Combine these with other products to create a complete solution for your chosen environment.

- Quick and easy build
- No tools required just twist and lock
- Brand with print or stickers
- Aluminium beams with acrylic infill
- Custom sizes available
- Coloured beams available
- Clear, frosted or tinted acrylic