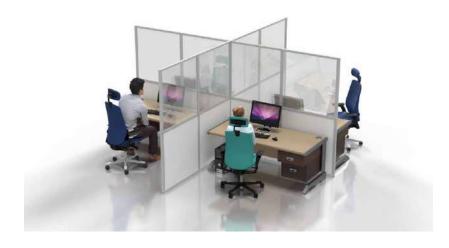

## **Desk Partitions**

Use modular walling to separate desks and workstations. Designed as partitioning to protect and reduce risk between individuals. All desk partitions are fully customisable to meet exact requirements including sizing, materials and branding.

The modular benefit of T3 means your solution can adapt to a range of different applications over time. Perfect for workspace layout changes, temporary storage solutions, partitions and dividers, semi-private zones, and more.

Combine with other social distancing products to create a complete protected environment.

#### **Part acrylic partitions**