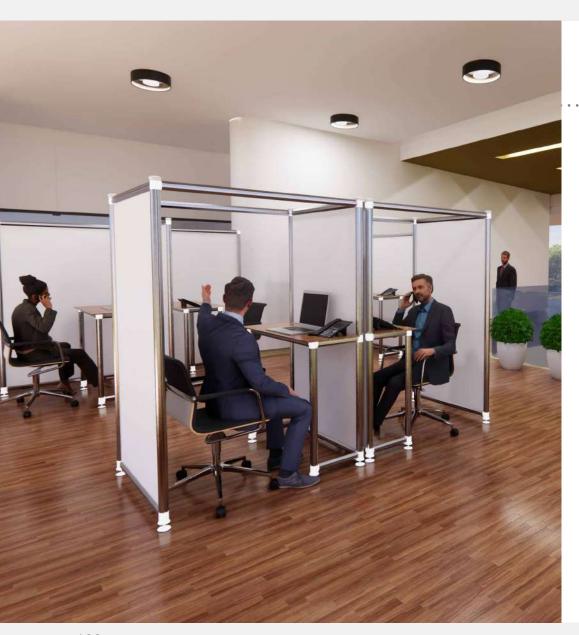

### **Desk Dividers**

CUSTOMISE TO YOUR ENVIRONMENT WITH COLOURED BEAMS, FROSTED OR CLEAR ACRYLIC, AND ADD GRAPHICS.

Protect indivduals by creating separation dividers between desks and workstations.

Designed to keep distance and reduce risk, our range of desk dividers are fully customisable to create a unique solution for your environment.

Build these desk dividers in a matter of minutes and with no tools!

The unique modularity of T3 means you can adapt and reconfigure all our products to continue meeting your needs over time.

Combine these with other products to create a complete solution for your chosen environment.

- Quick and easy build
- No tools required just twist and lock
- Brand with print or stickers
- Aluminium beams with acrylic infill
- Custom sizes available
- Coloured beams available
- Clear, frosted or tinted acrylic

#### Floor standing

- Modular, premium finish product
- Sturdy mount onto desks
- Link together for specific desk layouts
- Customisation options available: tinted or frosted acrylic infills, coloured framework
- Reconfigurable: add or remove components with ease
- Fixed or freestanding options available
- Adjustable feet provided
- Exact desk height dimensions required

- Low cost and fast implementation
- Customised individually to each desk
- Mobile flexibility for when workplace layouts change
- Ideal solution for adjustable desks
- Wipeable for easy cleaning
- Zero build time just drop into place and can be customised to fit around existing features
- Can be made to any size and shape
- Brand with simple stickers