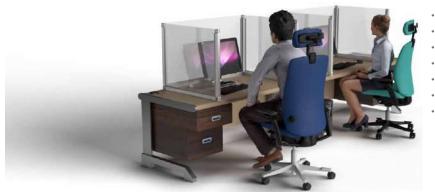

### **Desk Dividers**

CUSTOMISE TO YOUR ENVIRONMENT WITH COLOURED BEAMS, FROSTED OR CLEAR ACRYLIC, AND ADD GRAPHICS.

Protect indivduals by creating separation dividers between desks and workstations.

Designed to keep distance and reduce risk, our range of desk dividers are fully customisable to create a unique solution for your environment.

#### Floor standing

- Modular, premium finish product
- Sturdy mount onto desks
- Link together for specific desk layouts
- Customisation options available: tinted or frosted acrylic infills, coloured framework
- Reconfigurable: add or remove components with ease
- Fixed or freestanding options available
- Adjustable feet provided
- Exact desk height dimensions required

- Low cost and fast implementation
- Customised individually to each desk
- Mobile flexibility for when workplace layouts change
- Ideal solution for adjustable desks
- Wipeable for easy cleaning
- Zero build time just drop into place and can be customised to fit around existing features
- Can be made to any size and shape
- Brand with simple stickers