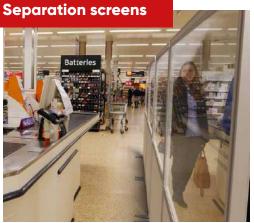

## **Retail Screens**

Screening for retail environments to protect both staff and customers. Ideal for checkout and serving areas, to reduce risk without compromising human interaction and service.

Our easy-to-build, modular screening can be customised to meet your requirements. With options available for cut-outs, print for both stickers and directly to the acrylic surface, and coloured T3 Deco beams.

#### **Product features:**

- Fully customisable for seamless integration
- Speed and ease of build
- Easy to adjust and move around for different areas
- Our polycarbonate options are easy to clean and wipe down in environments dealing with food and drink
- No tools required
- Customised options available to meet individual requirements

TEAM WITH FREESTANDING WALLING AND OTHER SOCIAL DISTANCING PRODUCTS FOR THE COMPLETE SOLUTION.