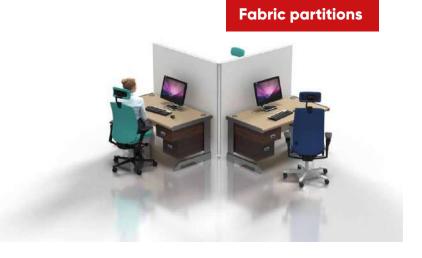

## **Desk Partitions**

Use modular walling to separate desks and workstations. Designed as partitioning to protect and reduce risk between individuals. All desk partitions are fully customisable to meet exact requirements including sizing, materials and branding.

The modular benefit of T3 means your solution can adapt to a range of different applications over time. Perfect for workspace layout changes, temporary storage solutions, partitions and dividers, semi-private zones, and more.

#### **Part acrylic partitions**