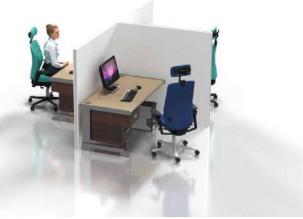

### **Desk Dividers**

CUSTOMISE TO YOUR ENVIRONMENT WITH COLOURED BEAMS, FROSTED OR CLEAR ACRYLIC, AND ADD GRAPHICS.

Protect indivduals by creating separation dividers between desks and workstations.

Designed to keep distance and reduce risk, our range of desk dividers are fully customisable to create a unique solution for your environment.

Build these desk dividers in a matter of minutes and with no tools!

The unique modularity of T3 means you can adapt and reconfigure all our products to continue meeting your needs over time.

Combine these with other products to create a complete solution for your chosen environment.

- Quick and easy build
- No tools required just twist and lock
- Brand with print or stickers
- Aluminium beams with acrylic infill
- Custom sizes available
- Coloured beams available
- Clear, frosted or tinted acrylic

- Low cost and fast implementation
- Customised individually to each desk
- Mobile flexibility for when workplace layouts change
- Ideal solution for adjustable desks
- Wipeable for easy cleaning
- Zero build time just drop into place and can be customised to fit around existing features
- Can be made to any size and shape
- Brand with simple stickers