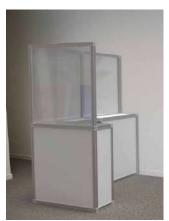

### **Desk Dividers**

CUSTOMISE TO YOUR ENVIRONMENT WITH COLOURED BEAMS, FROSTED OR CLEAR ACRYLIC, AND ADD GRAPHICS.

Protect indivduals by creating separation dividers between desks and workstations.

Designed to keep distance and reduce risk, our range of desk dividers are fully customisable to create a unique solution for your environment.

Build these desk dividers in a matter of minutes and with no tools!

The unique modularity of T3 means you can adapt and reconfigure all our products to continue meeting your needs over time.

Combine these with other products to create a complete solution for your chosen environment.

- Quick and easy build
- No tools required just twist and lock
- Brand with print or stickers
- Aluminium beams with acrylic infill
- Custom sizes available
- Coloured beams available
- Clear, frosted or tinted acrylic