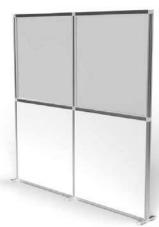

## **Desk Partitions**

Use modular walling to separate desks and workstations. Designed as partitioning to protect and reduce risk between individuals. All desk partitions are fully customisable to meet exact requirements including sizing, materials and branding.

The modular benefit of T3 means your solution can adapt to a range of different applications over time. Perfect for workspace layout changes, temporary storage solutions, partitions and dividers, semi-private zones, and more.

#### **Part acrylic partitions**