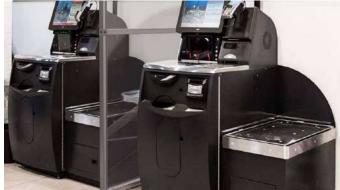

## **Internal Queuing Systems**

Our queuing systems are designed to cope within high footfall areas to social distance between individuals. Great for retail environments and areas where queuing is inevitable.

T3's toolless system makes it quick and easy to build, and options are available to reconfigure to meet alternative space and size requirements. Customisable options are available for graphic branding and personalisation.

- Ideal for shopping centres, supermarkets and other temporary areas where queuing is required
- Easy to build and dismantle for storage overnight
- Modular and quick to build
- No tools required
- · Branding options available
- Combine with floor stickers and sanitiser stations for a complete solution

SEPARATION SCREENS AND QUEUE MANAGEMENT SOLUTIONS.

FAST ASSEMBLY, REPOSITION WHEN NEEDED, AND PACKS FLAT WHEN NOT IN USE.