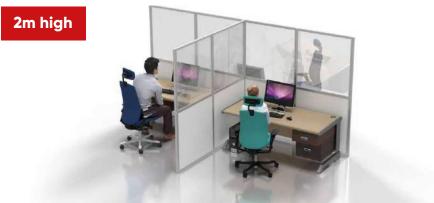

## **Desk Partitions**

Use modular walling to separate desks and workstations. Designed as partitioning to protect and reduce risk between individuals. All desk partitions are fully customisable to meet exact requirements including sizing, materials and branding.

The modular benefit of T3 means your solution can adapt to a range of different applications over time. Perfect for workspace layout changes, temporary storage solutions, partitions and dividers, semi-private zones, and more.

Combine with other social distancing products to create a complete protected environment.

#### **Part acrylic partitions**