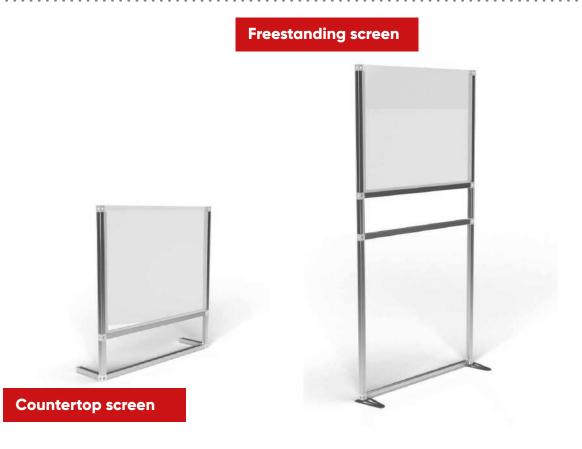

## **Essentials**

To complete your social distancing environments, you might want to consider these essentials. Simply add these products to your environment to protect, reduce risk, and provide information. All quick and easy to implement in a range of customisable sizes.