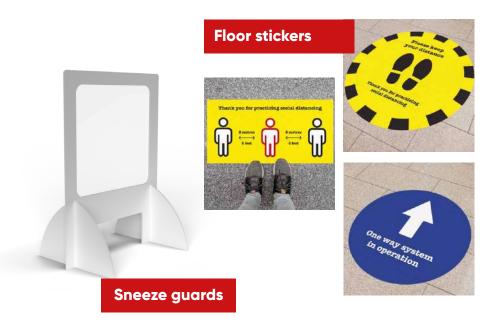

## **Essentials**

To complete your social distancing environments, you might want to consider these essentials. Simply add these products to your environment to protect, reduce risk, and provide information. All quick and easy to implement in a range of customisable sizes.