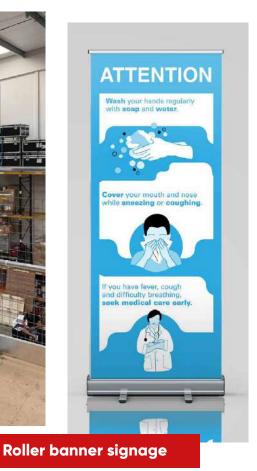

## Signage

# Create high impact messaging using T3 modular walling to create informational checkpoints and signage.

- Graphic panels available in rigid, semi-rigid, and fabric
- Flexible for a whole range of applications and environments
- Fast to build and can be packed down easily when not in use!
- Reusable, simply change the graphics
- Combine with floor stickers and sanitiser dispensers
- Walls are 2m high and as long as you need