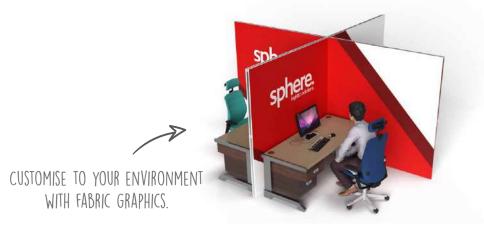

### **Desk Dividers**

CUSTOMISE TO YOUR ENVIRONMENT WITH COLOURED BEAMS, FROSTED OR CLEAR ACRYLIC, AND ADD GRAPHICS.

Protect indivduals by creating separation dividers between desks and workstations.

Designed to keep distance and reduce risk, our range of desk dividers are fully customisable to create a unique solution for your environment.

Build these desk dividers in a matter of minutes and with no tools!

The unique modularity of T3 means you can adapt and reconfigure all our products to continue meeting your needs over time.

Combine these with other products to create a complete solution for your chosen environment.

- Quick and easy build
- No tools required just twist and lock
- Brand with print or stickers
- Aluminium beams with acrylic infill
- Custom sizes available
- Coloured beams available
- Clear, frosted or tinted acrylic