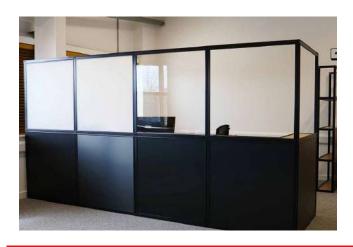

## **Desk Partitions**

Use modular walling to separate desks and workstations. Designed as partitioning to protect and reduce risk between individuals. All desk partitions are fully customisable to meet exact requirements including sizing, materials and branding.

The modular benefit of T3 means your solution can adapt to a range of different applications over time. Perfect for workspace layout changes, temporary storage solutions, partitions and dividers, semi-private zones, and more.

#### **Part acrylic partitions**

#### **Product Features**

- Unique reconfigurable design
- · Customisable option available for any environment
- Wipes clean with alcohol based products
- Premium finish using high quality materials
- Manufactured in the UK
- Made using aluminium and can be clad with a range of materials
- · Bespoke to suit to individual office layouts
- Modular to adapt over time
- Suitable for a range of environments including offices, schools, call centres, co-working spaces

CUSTOMISE YOUR SOLUTION TO MATCH YOUR ENVIRONMENT WITH COLOURED BEAMS, FROSTED OR CLEAR ACRYLIC, AND PRINTED GRAPHICS.