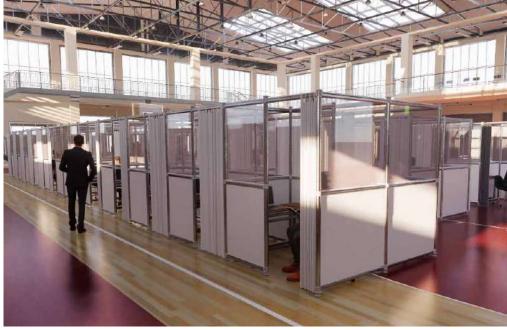

## **Freestanding Walling**

A range of complementary products designed to create zoning, walkways, partitions, and semi-private workspaces to provide safety barriers between individuals. Ideal for dividing open plan spaces, whilst still providing line of sight.

Brand and personalise your walling to design your space with a range of materials including acrylic, fabric, Dibond, and Foamex. All of which can be customised to suit a range of purposes.

T3's modular capabilities make it easy to reposition as required!

- Modular walling for maximum flexibility
- Panels join together to create infinite walling configurations
- Flexible for a huge range of applications
- Walls are 2m or 1.5m high
- Fast to build without the need for tools and can be flat packed when not in use
- Customisable options available

Single skin walls have exposed beams to the reverse

AVAILABLE IN A RANGE OF STANDARD AND CUSTOM SIZES TO SUIT YOUR NEEDS.

## Any combination of walling to transform your space.

Walling is available in 1m, 2m, and 3m sections and can be joined together to create even longer walls.

Walling is provided with either flat feet or wheels for complete mobile flexibility.