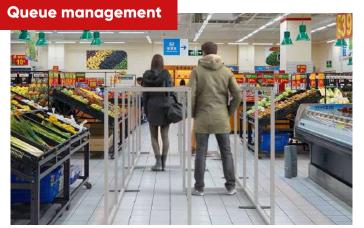

## **Internal Queuing Systems**

Our queuing systems are designed to cope within high footfall areas to social distance between individuals. Great for retail environments and areas where queuing is inevitable.

T3's toolless system makes it quick and easy to build, and options are available to reconfigure to meet alternative space and size requirements. Customisable options are available for graphic branding and personalisation.

- Ideal for shopping centres, supermarkets and other temporary areas where queuing is required
- Easy to build and dismantle for storage overnight
- Modular and quick to build
- No tools required
- · Branding options available
- Combine with floor stickers and sanitiser stations for a complete solution