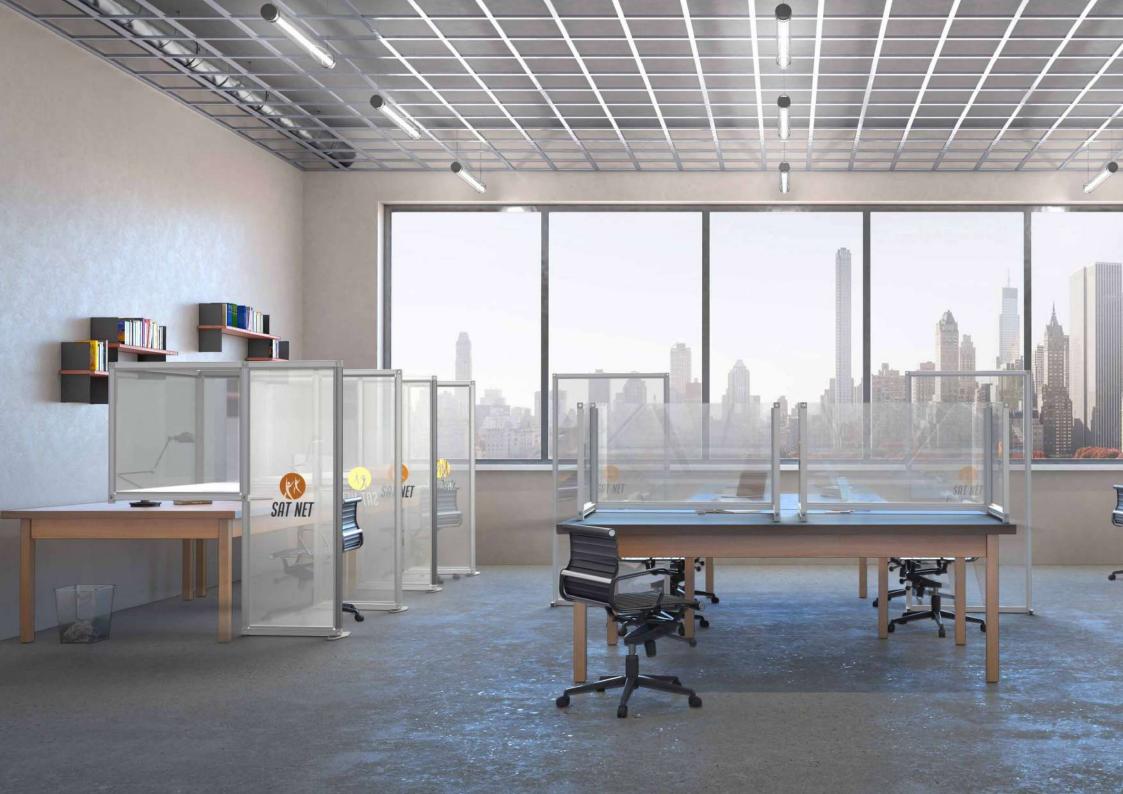

## **Desk Partitions**

Use modular walling to separate desks and workstations. Designed as partitioning to protect and reduce risk between individuals. All desk partitions are fully customisable to meet exact requirements including sizing, materials and branding.

The modular benefit of T3 means your solution can adapt to a range of different applications over time. Perfect for workspace layout changes, temporary storage solutions, partitions and dividers, semi-private zones, and more.

Combine with other social distancing products to create a complete protected environment.

#### **Part acrylic partitions**