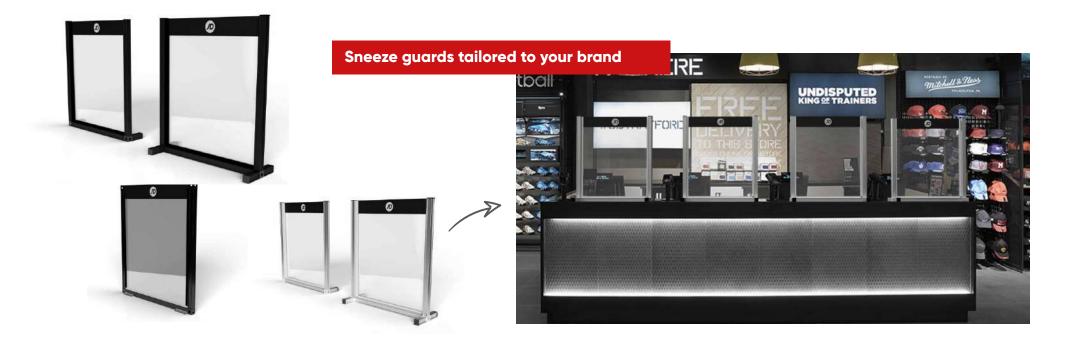

## **Retail Screens**

Screening for retail environments to protect both staff and customers. Ideal for checkout and serving areas, to reduce risk without compromising human interaction and service.

Our easy-to-build, modular screening can be customised to meet your requirements. With options available for cut-outs, print for both stickers and directly to the acrylic surface, and coloured T3 Deco beams.

#### **Product features:**

- Fully customisable for seamless integration
- Speed and ease of build
- Easy to adjust and move around for different areas
- Our polycarbonate options are easy to clean and wipe down in environments dealing with food and drink
- No tools required
- Customised options available to meet individual requirements

## Fully customisable for seamless integration.