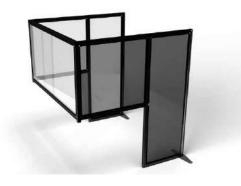

### **Desk Dividers**

CUSTOMISE TO YOUR ENVIRONMENT WITH COLOURED BEAMS, FROSTED OR CLEAR ACRYLIC, AND ADD GRAPHICS.

Protect indivduals by creating separation dividers between desks and workstations.

Designed to keep distance and reduce risk, our range of desk dividers are fully customisable to create a unique solution for your environment.

Build these desk dividers in a matter of minutes and with no tools!

The unique modularity of T3 means you can adapt and reconfigure all our products to continue meeting your needs over time.

Combine these with other products to create a complete solution for your chosen environment.

- Quick and easy build
- No tools required just twist and lock
- Brand with print or stickers
- Aluminium beams with acrylic infill
- Custom sizes available
- Coloured beams available
- Clear, frosted or tinted acrylic