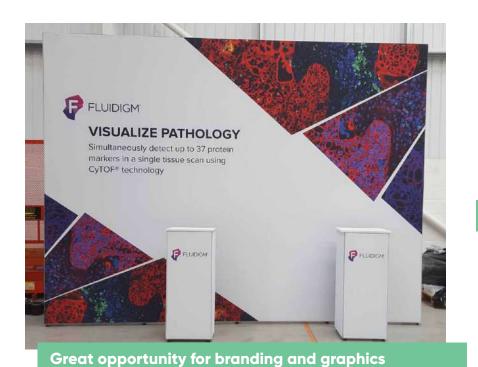

## **Premium Solutions**

Our range of premium solutions allows you to create a bespoke and personalised environment, whilst also recognising the need for social distancing.

Take your modular walling a step further to create bespoke customised environments. We will design personalised features to transform workplaces, office spaces, schools, and co-working environments.

Don't be restricted to standard sizing or graphics, with T3, you've got the option to do it all! And over time, with T3's modularity, you can adapt and reconfigure to fit new environments and purposes.

Modular and quick to build, without tools, our premium solutions enable you to design your environment with the flexibility to change it in the future.

Using aluminium coloured beams, choose from a range of materials including acrylic, Dibond, Foamex, and fabric to complement your design. Add graphics to personalise to your brand.