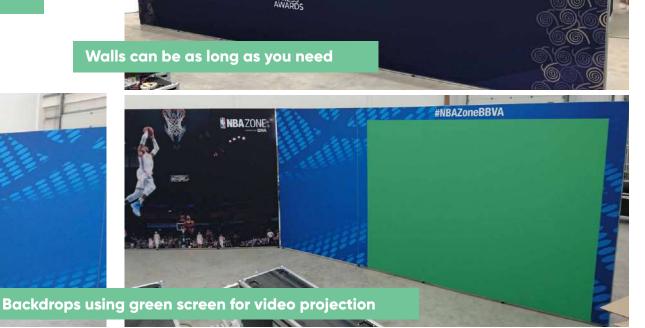

## Any combination of walling to transform your space.

Walling is available in 1m, 2m, and 3m sections and can be joined together to create even longer walls.

Walling is provided with either flat feet or wheels for complete mobile flexibility.

## **Backdrops**

Use branded back walls to create a professional environment for delivering your key brand experiences! Keep it simple with a plain back wall, or customise with personalised graphics and curved features. Add lights to really grab attention.

**ESCOGE TU ULTIMATE NBA TEAM** 

**NBA**ZONE

Perfect backdrop for presentations in person or online