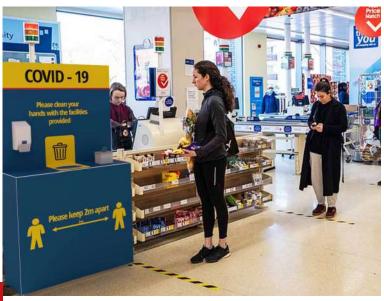

## **Essentials**

To complete your social distancing environments, you might want to consider these essentials. Simply add these products to your environment to protect, reduce risk, and provide information. All quick and easy to implement in a range of customisable sizes.