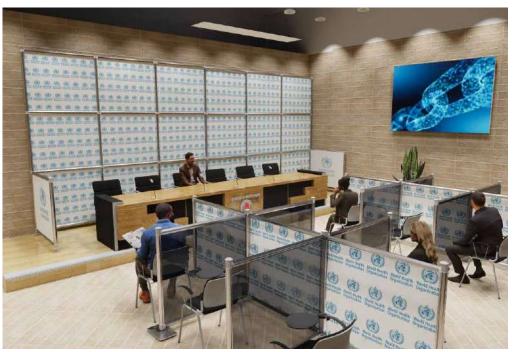

## **Premium Solutions**

Our range of premium solutions allows you to create a bespoke and personalised environment, whilst also recognising the need for social distancing.

Take your modular walling a step further to create bespoke customised environments. We will design personalised features to transform workplaces, office spaces, schools, and co-working environments.

Don't be restricted to standard sizing or graphics, with T3, you've got the option to do it all! And over time, with T3's modularity, you can adapt and reconfigure to fit new environments and purposes.

Modular and quick to build, without tools, our premium solutions enable you to design your environment with the flexibility to change it in the future.

Using aluminium coloured beams, choose from a range of materials including acrylic, Dibond, Foamex, and fabric to complement your design. Add graphics to personalise to your brand.