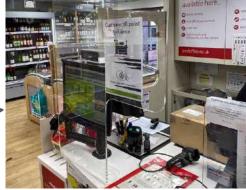

## **Retail Screens**

Screening for retail environments to protect both staff and customers. Ideal for checkout and serving areas, to reduce risk without compromising human interaction and service.

Our easy-to-build, modular screening can be customised to meet your requirements. With options available for cut-outs, print for both stickers and directly to the acrylic surface, and coloured T3 Deco beams.

#### **Product features:**

- Fully customisable for seamless integration
- Speed and ease of build
- Easy to adjust and move around for different areas
- Our polycarbonate options are easy to clean and wipe down in environments dealing with food and drink
- No tools required
- Customised options available to meet individual requirements

TEAM WITH FREESTANDING WALLING AND OTHER SOCIAL DISTANCING PRODUCTS FOR THE COMPLETE SOLUTION.