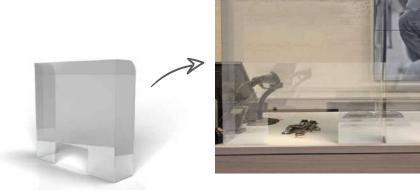

### **Desk Dividers**

CUSTOMISE TO YOUR ENVIRONMENT WITH COLOURED BEAMS, FROSTED OR CLEAR ACRYLIC, AND ADD GRAPHICS.

Protect indivduals by creating separation dividers between desks and workstations.

Designed to keep distance and reduce risk, our range of desk dividers are fully customisable to create a unique solution for your environment.

Build these desk dividers in a matter of minutes and with no tools!

The unique modularity of T3 means you can adapt and reconfigure all our products to continue meeting your needs over time.

Combine these with other products to create a complete solution for your chosen environment.

- Quick and easy build
- No tools required just twist and lock
- Brand with print or stickers
- Aluminium beams with acrylic infill
- Custom sizes available
- Coloured beams available
- Clear, frosted or tinted acrylic