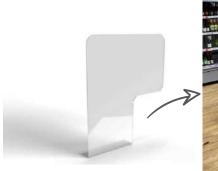

## **Retail Screens**

Screening for retail environments to protect both staff and customers. Ideal for checkout and serving areas, to reduce risk without compromising human interaction and service.

Our easy-to-build, modular screening can be customised to meet your requirements. With options available for cut-outs, print for both stickers and directly to the acrylic surface, and coloured T3 Deco beams.

#### **Product features:**

- Fully customisable for seamless integration
- Speed and ease of build
- Easy to adjust and move around for different areas
- Our polycarbonate options are easy to clean and wipe down in environments dealing with food and drink
- No tools required
- Customised options available to meet individual requirements

## Fully customisable for seamless integration.