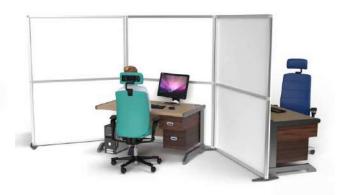

### **Desk Dividers**

CUSTOMISE TO YOUR ENVIRONMENT WITH COLOURED BEAMS, FROSTED OR CLEAR ACRYLIC, AND ADD GRAPHICS.

Protect indivduals by creating separation dividers between desks and workstations.

Designed to keep distance and reduce risk, our range of desk dividers are fully customisable to create a unique solution for your environment.

Build these desk dividers in a matter of minutes and with no tools!

The unique modularity of T3 means you can adapt and reconfigure all our products to continue meeting your needs over time.

Combine these with other products to create a complete solution for your chosen environment.

- Quick and easy build
- No tools required just twist and lock
- Brand with print or stickers
- Aluminium beams with acrylic infill
- Custom sizes available
- Coloured beams available
- Clear, frosted or tinted acrylic