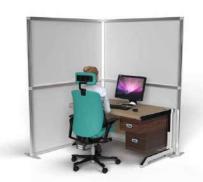

### **Desk Dividers**

CUSTOMISE TO YOUR ENVIRONMENT WITH COLOURED BEAMS, FROSTED OR CLEAR ACRYLIC, AND ADD GRAPHICS.

Protect indivduals by creating separation dividers between desks and workstations.

Designed to keep distance and reduce risk, our range of desk dividers are fully customisable to create a unique solution for your environment.

Build these desk dividers in a matter of minutes and with no tools!

The unique modularity of T3 means you can adapt and reconfigure all our products to continue meeting your needs over time.

Combine these with other products to create a complete solution for your chosen environment.

- Quick and easy build
- No tools required just twist and lock
- Brand with print or stickers
- Aluminium beams with acrylic infill
- Custom sizes available
- Coloured beams available
- Clear, frosted or tinted acrylic

#### Floor standing

- Modular, premium finish product
- Sturdy mount onto desks
- Link together for specific desk layouts
- Customisation options available: tinted or frosted acrylic infills, coloured framework
- Reconfigurable: add or remove components with ease
- Fixed or freestanding options available
- Adjustable feet provided
- Exact desk height dimensions required