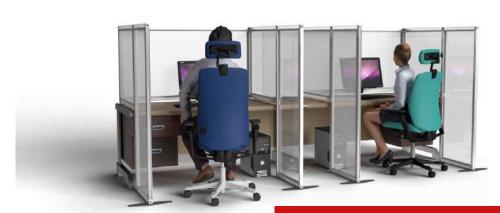

### **Desk Dividers**

CUSTOMISE TO YOUR ENVIRONMENT WITH COLOURED BEAMS, FROSTED OR CLEAR ACRYLIC, AND ADD GRAPHICS.

Protect indivduals by creating separation dividers between desks and workstations.

Designed to keep distance and reduce risk, our range of desk dividers are fully customisable to create a unique solution for your environment.

Build these desk dividers in a matter of minutes and with no tools!

The unique modularity of T3 means you can adapt and reconfigure all our products to continue meeting your needs over time.

Combine these with other products to create a complete solution for your chosen environment.

- Quick and easy build
- No tools required just twist and lock
- Brand with print or stickers
- Aluminium beams with acrylic infill
- Custom sizes available
- Coloured beams available
- Clear, frosted or tinted acrylic

#### Floor standing

- Modular, premium finish product
- Sturdy mount onto desks
- Link together for specific desk layouts
- Customisation options available: tinted or frosted acrylic infills, coloured framework
- Reconfigurable: add or remove components with ease
- Fixed or freestanding options available
- Adjustable feet provided
- Exact desk height dimensions required