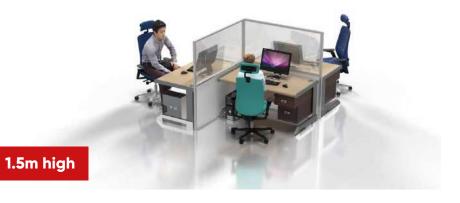

### **Desk Dividers**

CUSTOMISE TO YOUR ENVIRONMENT WITH COLOURED BEAMS, FROSTED OR CLEAR ACRYLIC, AND ADD GRAPHICS.

Protect indivduals by creating separation dividers between desks and workstations.

Designed to keep distance and reduce risk, our range of desk dividers are fully customisable to create a unique solution for your environment.

Build these desk dividers in a matter of minutes and with no tools!

The unique modularity of T3 means you can adapt and reconfigure all our products to continue meeting your needs over time.

Combine these with other products to create a complete solution for your chosen environment.

- Quick and easy build
- No tools required just twist and lock
- Brand with print or stickers
- Aluminium beams with acrylic infill
- Custom sizes available
- Coloured beams available
- Clear, frosted or tinted acrylic

#### Floor standing

- Modular, premium finish product
- Sturdy mount onto desks
- Link together for specific desk layouts
- Customisation options available: tinted or frosted acrylic infills, coloured framework
- Reconfigurable: add or remove components with ease
- Fixed or freestanding options available
- Adjustable feet provided
- Exact desk height dimensions required