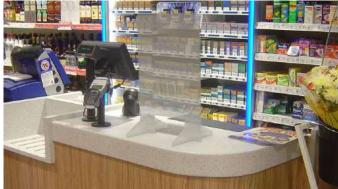

## **Retail Screens**

Screening for retail environments to protect both staff and customers. Ideal for checkout and serving areas, to reduce risk without compromising human interaction and service.

Our easy-to-build, modular screening can be customised to meet your requirements. With options available for cut-outs, print for both stickers and directly to the acrylic surface, and coloured T3 Deco beams.

#### **Product features:**

- Fully customisable for seamless integration
- Speed and ease of build
- Easy to adjust and move around for different areas
- Our polycarbonate options are easy to clean and wipe down in environments dealing with food and drink
- No tools required
- Customised options available to meet individual requirements

TEAM WITH FREESTANDING WALLING AND OTHER SOCIAL DISTANCING PRODUCTS FOR THE COMPLETE SOLUTION.