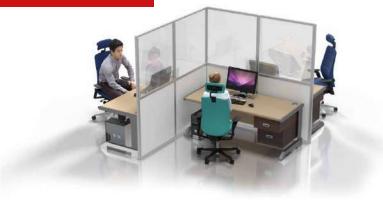

## **Desk Partitions**

Use modular walling to separate desks and workstations. Designed as partitioning to protect and reduce risk between individuals. All desk partitions are fully customisable to meet exact requirements including sizing, materials and branding.

The modular benefit of T3 means your solution can adapt to a range of different applications over time. Perfect for workspace layout changes, temporary storage solutions, partitions and dividers, semi-private zones, and more.

Combine with other social distancing products to create a complete protected environment.

#### **Part acrylic partitions**