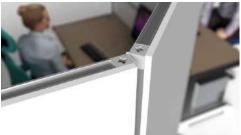

### **Desk Dividers**

CUSTOMISE TO YOUR ENVIRONMENT WITH COLOURED BEAMS, FROSTED OR CLEAR ACRYLIC, AND ADD GRAPHICS.

Protect indivduals by creating separation dividers between desks and workstations.

Designed to keep distance and reduce risk, our range of desk dividers are fully customisable to create a unique solution for your environment.

Build these desk dividers in a matter of minutes and with no tools!

The unique modularity of T3 means you can adapt and reconfigure all our products to continue meeting your needs over time.

Combine these with other products to create a complete solution for your chosen environment.

- Quick and easy build
- No tools required just twist and lock
- Brand with print or stickers
- Aluminium beams with acrylic infill
- Custom sizes available
- Coloured beams available
- Clear, frosted or tinted acrylic