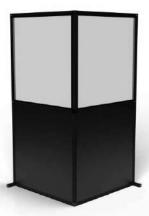

## **Hinged Walling**

Divide open plan spaces with quick and easy-to-build modular hinged walling. Designed to cover large areas within environments to safeguard all occupants and reduce risk by implementing social distancing measures between desks and workstations.

Ideal for breaking up open plan spaces. Fast to build without the need for tools and can be flat packed when not in use.

- Unique reconfigurable design to suit individual requirements
- · Premium finish using high quality materials
- Manufactured in the UK
- Modular to adapt over time
- Designed to protect and reduce risk over large areas
- Suitable for a range of environments including offices, schools, call centres, co-working spaces

The flexibility to create zoned areas in a multitude of environments.

Design your space with customised walling.

AVAILABLE IN A RANGE OF STANDARD AND CUSTOM SIZES TO SUIT YOUR NEEDS