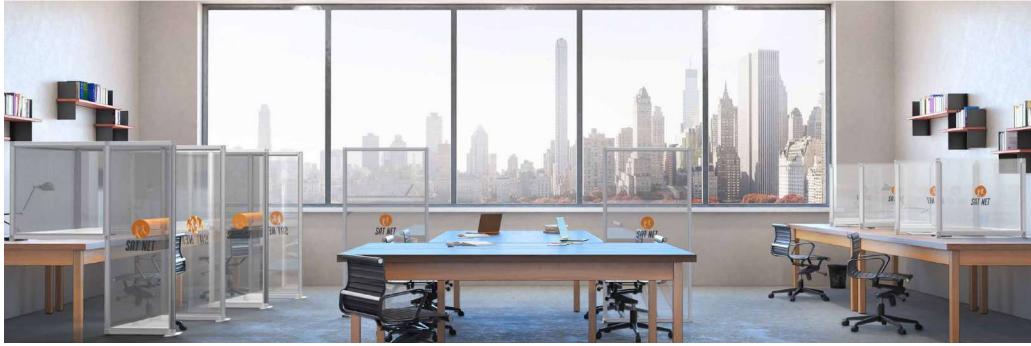

### **Desk Dividers**

CUSTOMISE TO YOUR ENVIRONMENT WITH COLOURED BEAMS, FROSTED OR CLEAR ACRYLIC, AND ADD GRAPHICS.

Protect indivduals by creating separation dividers between desks and workstations.

Designed to keep distance and reduce risk, our range of desk dividers are fully customisable to create a unique solution for your environment.

Build these desk dividers in a matter of minutes and with no tools!

The unique modularity of T3 means you can adapt and reconfigure all our products to continue meeting your needs over time.

Combine these with other products to create a complete solution for your chosen environment.

- Quick and easy build
- No tools required just twist and lock
- Brand with print or stickers
- Aluminium beams with acrylic infill
- Custom sizes available
- Coloured beams available
- Clear, frosted or tinted acrylic