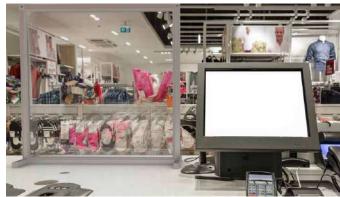

## **Retail Screens**

Screening for retail environments to protect both staff and customers. Ideal for checkout and serving areas, to reduce risk without compromising human interaction and service.

Our easy-to-build, modular screening can be customised to meet your requirements. With options available for cut-outs, print for both stickers and directly to the acrylic surface, and coloured T3 Deco beams.

#### **Product features:**

- Fully customisable for seamless integration
- Speed and ease of build
- Easy to adjust and move around for different areas
- Our polycarbonate options are easy to clean and wipe down in environments dealing with food and drink
- No tools required
- Customised options available to meet individual requirements

TEAM WITH FREESTANDING WALLING AND OTHER SOCIAL DISTANCING PRODUCTS FOR THE COMPLETE SOLUTION.

## Fully customisable for seamless integration.