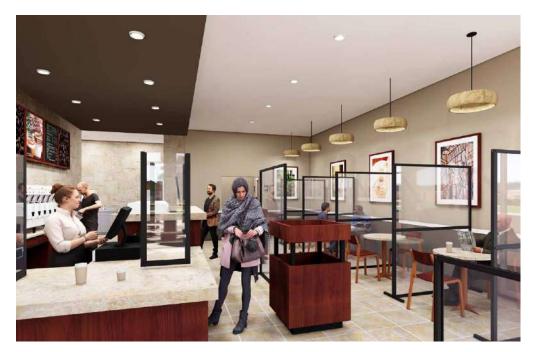

## **Retail Screens**

Screening for retail environments to protect both staff and customers. Ideal for checkout and serving areas, to reduce risk without compromising human interaction and service.

Our easy-to-build, modular screening can be customised to meet your requirements. With options available for cut-outs, print for both stickers and directly to the acrylic surface, and coloured T3 Deco beams.

#### **Product features:**

- Fully customisable for seamless integration
- Speed and ease of build
- Easy to adjust and move around for different areas
- Our polycarbonate options are easy to clean and wipe down in environments dealing with food and drink
- No tools required
- Customised options available to meet individual requirements

TEAM WITH FREESTANDING WALLING AND OTHER SOCIAL DISTANCING PRODUCTS FOR THE COMPLETE SOLUTION.

## Fully customisable for seamless integration.