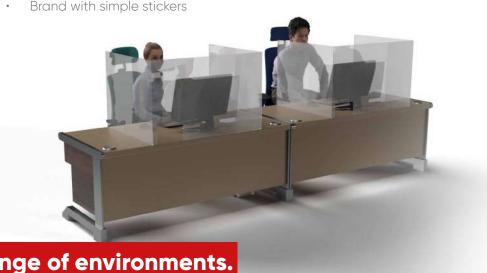

## **Desk Partitions**

Use modular walling to separate desks and workstations. Designed as partitioning to protect and reduce risk between individuals. All desk partitions are fully customisable to meet exact requirements including sizing, materials and branding.

The modular benefit of T3 means your solution can adapt to a range of different applications over time. Perfect for workspace layout changes, temporary storage solutions, partitions and dividers, semi-private zones, and more.

Combine with other social distancing products to create a complete protected environment.

#### **Part acrylic partitions**