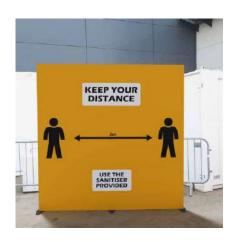

## Signage

# Create high impact messaging using T3 modular walling to create informational checkpoints and signage.

- Graphic panels available in rigid, semi-rigid, and fabric
- Flexible for a whole range of applications and environments
- Fast to build and can be packed down easily when not in use!
- Reusable, simply change the graphics
- Combine with floor stickers and sanitiser dispensers
- Walls are 2m high and as long as you need