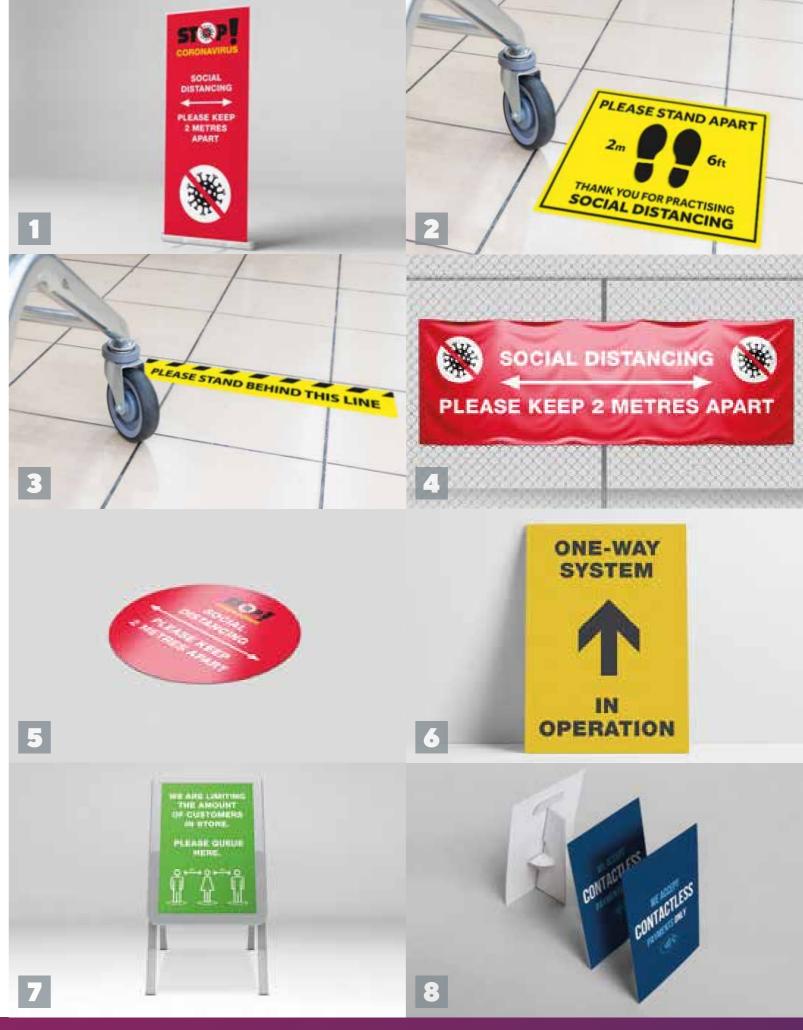

### **SOCIAL DISTANCING SIGNS // POSTERS // FLOOR STICKERS**

These can be supplied with generic designs but can also be fully customised if you prefer.

- Social Distancing Roller Banners 1.
- Social Distancing Floor Mats 2.
- Floor Queueing Strips (also available in rolls) 3.
- Social Distancing PVC Banner 4.
- Floor Stickers (range of options available) 5.
- Operational Posters (range of options available) 6.
- Queueing A-Frames (A-Boards can be used with varying 7. poster designs)
- Contactless Payment Only Strut Cards 8.