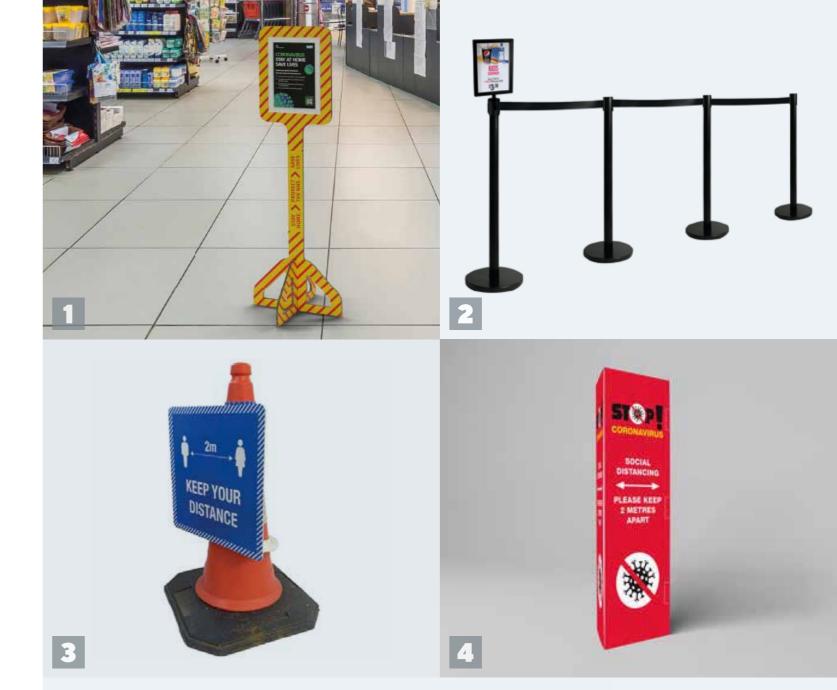

#### **OTHER PRODUCTS** SIGNS // BARRIERS // BACKDROPS

Our COVID-19 product range is an ever increasing one. Other products available follow below. If you cannot see what you are looking for in this brochure, please get in touch as we are sure we will be able to help.

- 1. 'Signal' Freestanding Sign Post
- 2. Queue Barriers
- **3.** Cone Signs
- 4. Bollard Covers
- 5. 'Scene 20' Photography Backdrops

Call 07770 424950 or send an email with your request to clare@raphaeldesign.co.uk