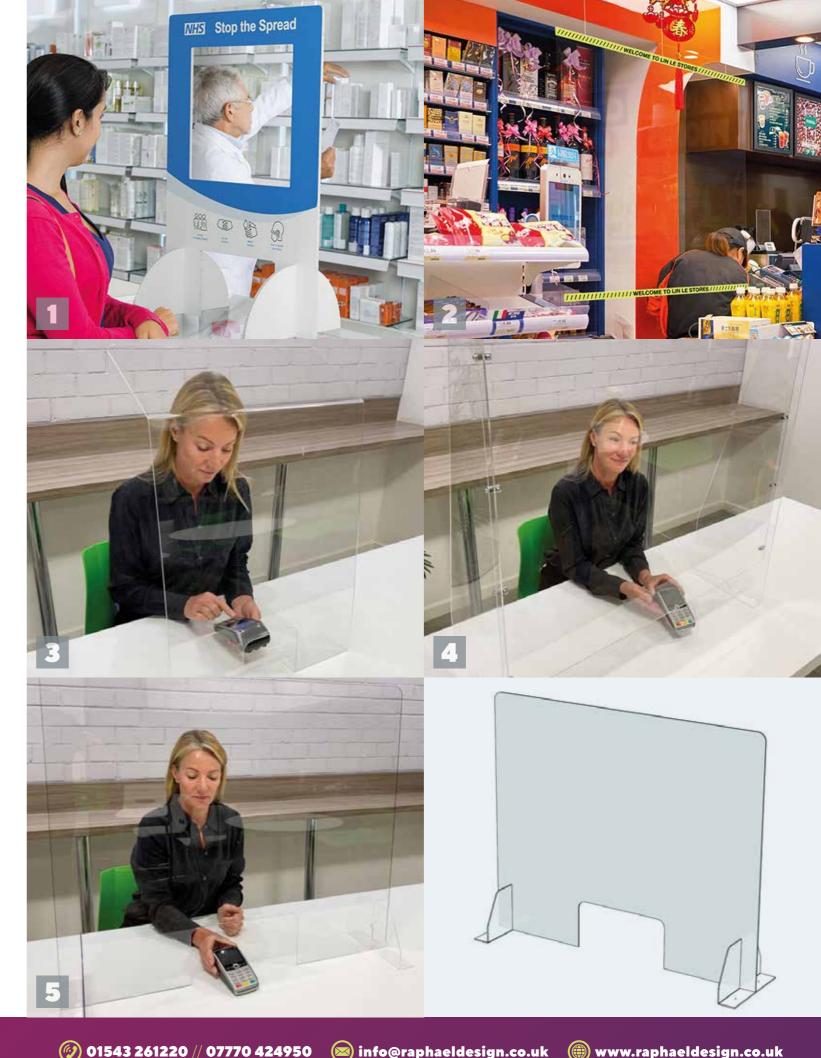

#### **PROTECTIVE SCREENS SCREENS // GUARDS // PANELS**

Sneeze guards were introduced to retail outlets at the start of Lockdown. There is now available an extensive selection of guards, suitable for a wide range of applications.

We have solutions for retail, industrial and office environments. Below is some of the options available.

- Counter-Top Sneeze Guard 1.
- 2. Suspended Sneeze Guard
- Compact Sneeze Screen with Angled Top 3.
- **4.** Premium Sneeze Screen with Side Panels
- **5.** Flat Pack Sneeze Screen