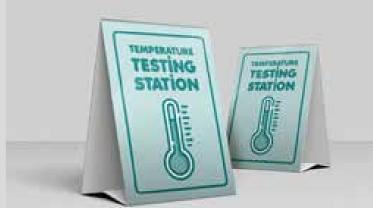

### HYGIENE SIGNS // POSTERS // DISPLAY // LEAFLETS

Available with generic designs or can be fully customised to match your company branding.

- Hygiene Roller Banner 1.
- Do Not Visit Poster 2.
- COVID-19 Information Leaflets and Poster (range of 3. designs available)
- Wash You Hands Sign 4.
- How to Handwash Poster 5.
- 6. Temperature Testing Tent Card