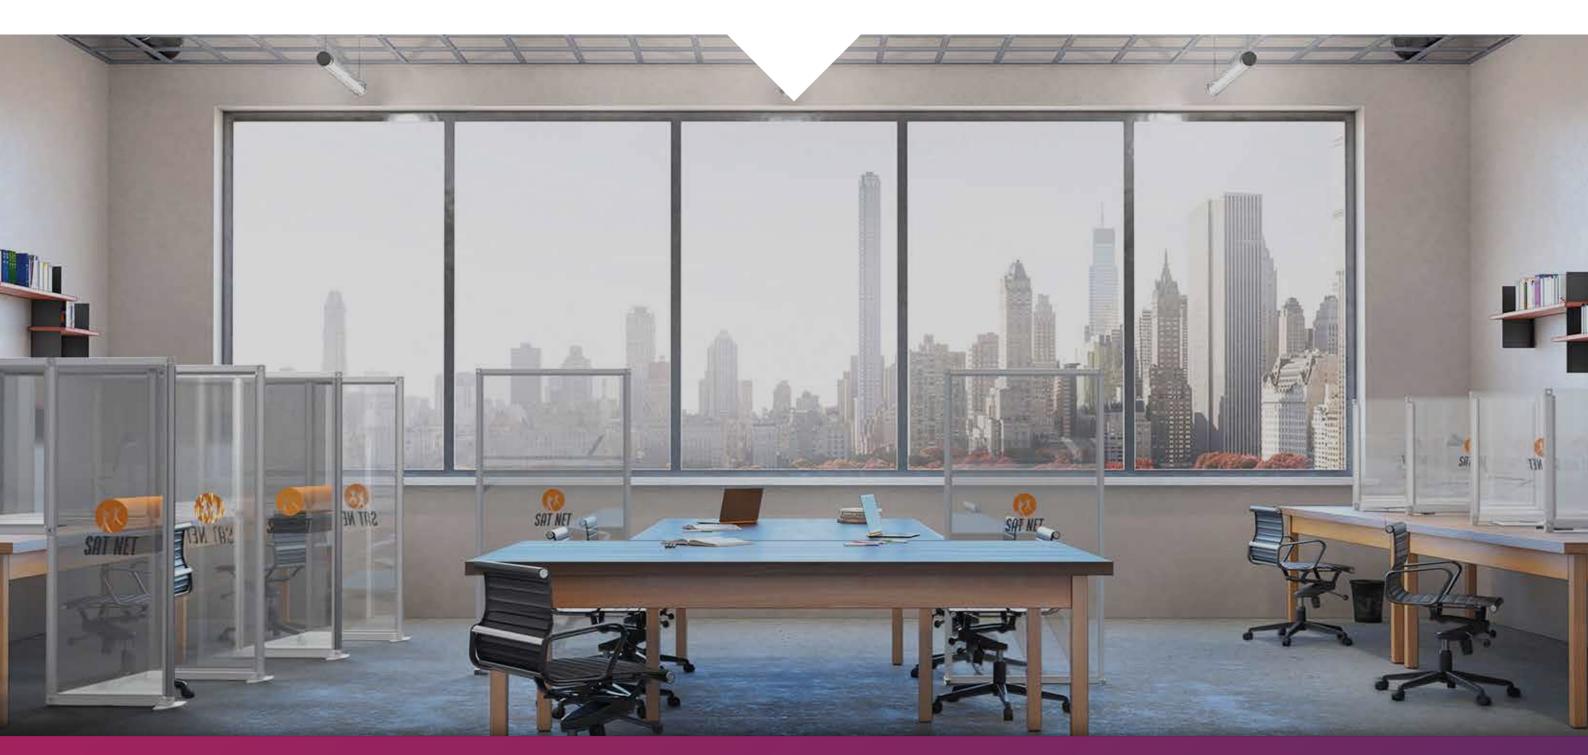

## **COVID-19 BUSINESS ESSENTIALS**

In preparation of the re-opening of workplaces we have compiled a range of practical aids to help keep staff safe.

Included in our COVID-19 range are hygiene and social distancing signs, banners, posters, protective screens and floor stickers.

### **SOCIAL DISTANCING SIGNS // POSTERS // FLOOR STICKERS**

These can be supplied with generic designs but can also be fully customised if you prefer.

- Social Distancing Roller Banners 1.
- Social Distancing Floor Mats 2.
- Floor Queueing Strips (also available in rolls) 3.
- Social Distancing PVC Banner 4.
- Floor Stickers (range of options available) 5.
- Operational Posters (range of options available) 6.
- Queueing A-Frames (A-Boards can be used with varying 7. poster designs)
- Contactless Payment Only Strut Cards 8.