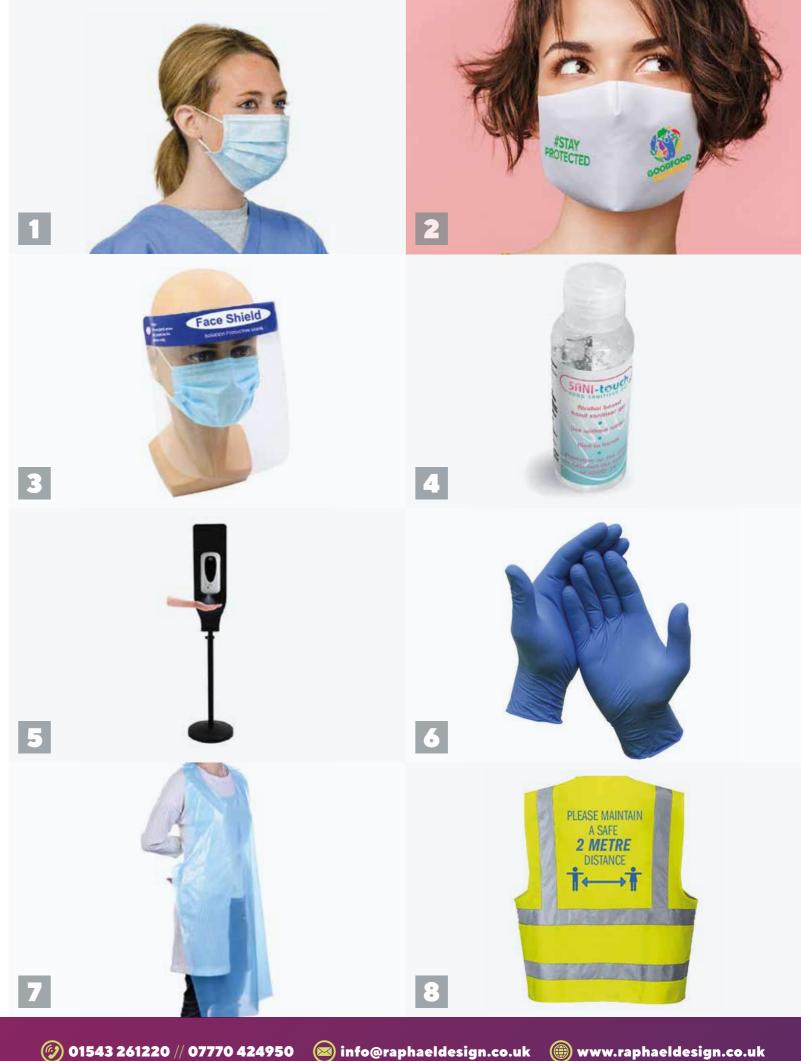

### PPE **PERSONAL PROTECTIVE EQUIPMENT**

We have a wide variety of PPE products available designed to support the health, hygiene and well-being of team members.

- Disposable Facemasks (comprehensive selection available) 1.
- Fabric Facemasks (washable, supplied plain or branded) 2.
- 3. Face Shields
- Bottles of Hand Sanitiser (can be branded if required) 4.
- Hand Sanitiser Station 5
- Disposable Gloves 6.
- Aprons 7.
- 8. Hi-Vis Vest (and other corporate wear)

Call us on 07770 424950 to request our PPE product brochure or discuss your specific requirements.

raphaeldesign.

Raphael Design Limited // Raphael Court // Upper St John Street // Lichfield // Staffordshire // WS14 9DX