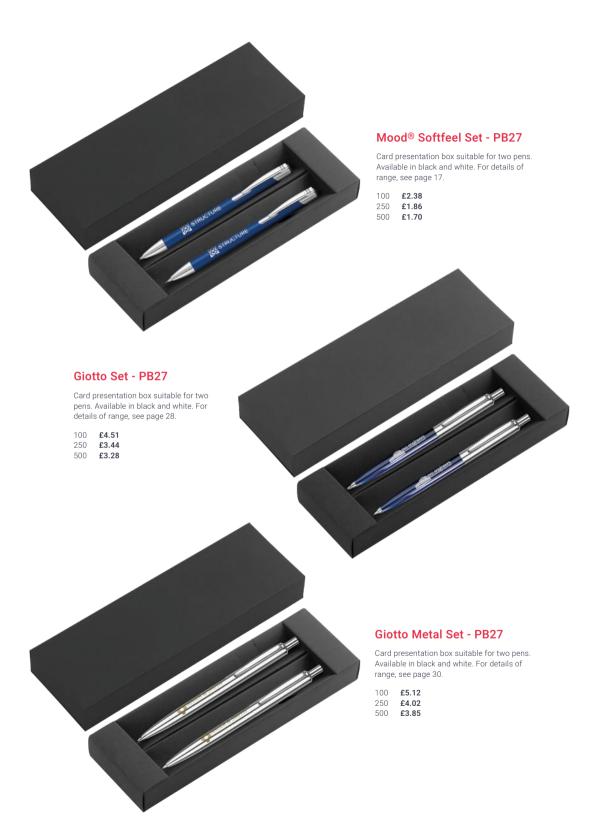

#### Fabium™ Softfeel Set - PB300

High-quality presentation box with foam lining and protective pouch.

#### Laser Engraving Pricing

£9.21

100 **£10.30** 250 **£9.65** 

500

PCFSB

PCFSR

# padded and lined box PB45. Laser Engraving Pricing

Harrow Soft Ballpen Gift Set with

100 **£3.68** 250 **£3.53** 500 **£3.42** 

PFBSB