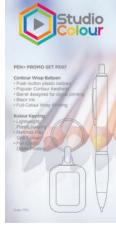

#### PS07 Pen+ Promo Set

The Contour® Wrap Ballpen is designed for full colour printing to the whole barrel. It is paired with the Kolour Keyring which can be dome printed with full colour artwork.

Branding Options: Full Colour Print Area: 77mm x 164mm MOQ: 100

**Full Colour Pricing** 

250 **£2.90** 500 **£2.52** 1000 **£2.37** 

Front Reverse