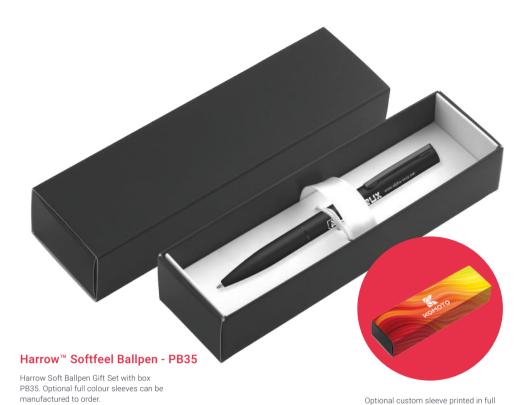

# Executive Writing Instruments

Laser Engraving Pricing

100 £3.96 250 £3.82 500 **£3.70** 

Harrow<sup>™</sup> Softfeel Ballpen - PB45

colour available at extra cost.

# padded and lined box PB45. Laser Engraving Pricing

Harrow Soft Ballpen Gift Set with

100 **£3.68** 250 **£3.53** 500 **£3.42** 

PFBSB