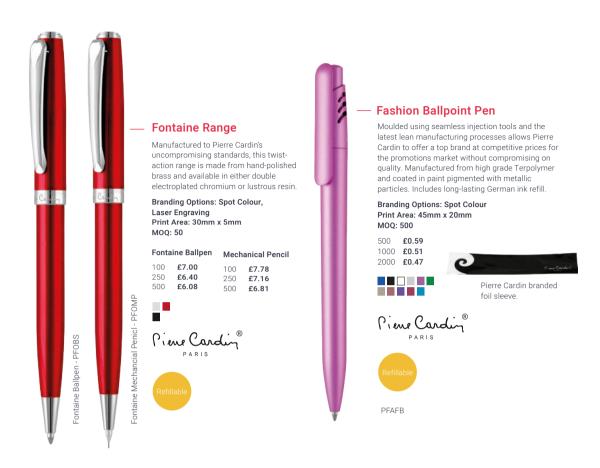

# Absolute® Softfeel Ballpen -

PATSF

Popular soft-touch rubberised barrel version of the Absolute® Extra ballpen. A retractable ballpen made from high grade ABS with a black clip and a generous wrap around print area on the barrel. This is a unique branding innovation for soft-feel pens for 2020. Registered design. Light Red, Cyan and Royal Blue match Mood® Notebook.

Branding Options: Spot Colour Print Area: 50mm x 20mm MOQ: 250

250 **£0.62** 500 **£0.39** 1000 **£0.34** 

Branding Options: Spot Colour, Full Colour Wrap Print Area: 50mm x 20mm MOO: 250

250 **£0.48** 

500 **£0.28** 1000 **£0.28** 

High-quality plastic ballpen made from durable ABS and available in a range of statement colours. The sleek design allows for a large branding area suitable for spot colour and full colour printing.

Branding Options: Spot Colour Print Area: 50mm x 20mm MOQ: 250

250 **£0.48** 500 **£0.28** 1000 **£0.28** 

# - Albion™ Frost Ballpen

Push-button plastic ballpen made from highquality ABS. Available in a wide range of colours with frosted barrel and solid coloured clip.

Branding Options: Spot Colour Print Area: 50mm x 20mm

MOQ: 250

250 **£0.48** 500 **£0.28** 1000 **£0.28** 

PALFB

# — Albion™ Grip Ballpen

Designed to take full advantage of the latest photographic quality digital printing technology. This pen with rubberised grip can be printed in full colour over the entire barrel.

Branding Options: Spot Colour, Full Colour Wrap Print Area: 35mm x 22mm

MOQ: 250

250 **£0.52** 500 **£0.32** 1000 **£0.32** 

NDSCAPES

**Oakview** 

PAIGB