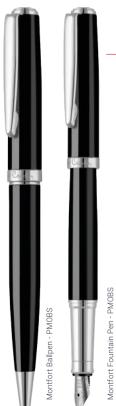

#### Montfort Range

A classical masterpiece, the Montfort Range is the ideal gift for discerning clients. It's designed for a lifetime of enjoyable writing, with its precious enamel finish and triple chrome plated trim.

Branding Options: Spot Colour, Laser Engraving Print Area: 25mm x 20mm MOO: 50

| Iontfort Ballpen | Montfort Fountain Pe |  |  |
|------------------|----------------------|--|--|
| Black            | - Black              |  |  |
|                  |                      |  |  |

| 100 | £6.65 | 100 | £7.90 |
|-----|-------|-----|-------|
| 250 | £6.07 | 250 | £7.27 |
| 500 | £5.76 | 500 | £6.92 |

Piene Cardin

Available in a PB15 set.