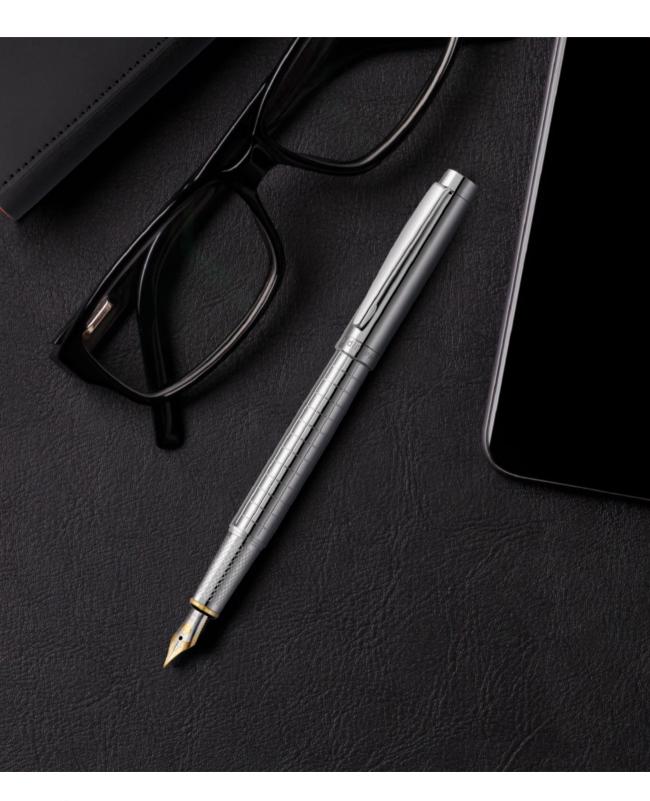

#### The Pen for Life™

Whatever your stance on sustainability, there's no denying that its in our long-term interests to cut down on non-recyclable waste.

This is especially pressing when we consider the tens of millions of plastic pens sold globally every day. Virtually none of that plastic is recycled because each pen is essentially a mixture of components manufactured from different types of plastic.

The primary non-recyclable component of a pen is the ink refill or cartridge, which unfortunately has to go to landfill because the residual ink could contaminate an entire batch of recycled plastic. Despite the issue of sustainability forcing us to direct our attention to the future, the answer to this problem may actually be found by casting our gaze to the past.

Long before the invention of the ballpoint pen came the fountain pen, but not as we know it today. Early fountain pens worked in a similar fashion to a syringe, drawing ink from a bottle up into the pen itself with the use of a device commonly called a 'converter'. What makes the traditional refillable fountain pen the perfect environmentally friendly pen is the notion that, apart from requiring

the odd top up with fresh ink, nothing else is used or disposed of. There are no empty cartridges to throw away, minimal mess and no risk of ink contamination.

While the sustainability factor of a refillable fountain pen was never a motivation amongst the original models of the past, it is now a very welcome benefit when considering the preservation of the future.

The Pen for Life is a delicate balance of design ingenuity and practicality, with hand-engraved accents to the barrel and plain upper parts for unrestricted branding or personalisation. Manufactured from brass and triple chromium plated, the Pen for Life promises superior, long-lasting performance that endures the test of time

To refill the Pen for Life, simply use the included converter to pull ink from a bottle up into the chamber within the converter. Bottled inks come in a wider range of types and colours than cartridge inks, giving you greater opportunity to tailor your writing experience to your exact preferences.

#### Set for Life

The ultimate in sustainability, the Tournier set comprising refillable fountain pen and ballpen will be a life-long companion. Replacement refills are available from www.refillogy.com. Please ask for prices.