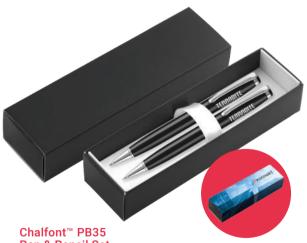

#### Chalfont™ Range -

Beautifully crafted twist action metal ballpen, mechanical pencil and capped rollerball available separately or in any combination. New

PCFSP

**Branding Options: Spot Colour,** 

Laser Engraving

Print Area: 30mm x 20mm

MOQ: 50

| Chalfe | ont™ Ballpen | Chalfe | ont™ Mechanical Pencil | Chalf | ont™ Rollerball |
|--------|--------------|--------|------------------------|-------|-----------------|
| 100    | £4.52        | 100    | £4.62                  | 100   | £4.73           |
| 250    | £3.86        | 250    | £4.15                  | 250   | £4.41           |
| 500    | £3.65        | 500    | £3.94                  | 500   | £4.25           |

#### Pen & Pencil Set

Presentation box made from card with a sliding lid and white lining. Suitable for one or two pens. Available with an optional custom sleeve printed in full colour.

100 **£10.68** 250 £9.32 500 £9.09