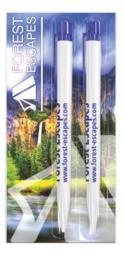

MOQ: 250

250 £0.55 500 £0.45

1000 £0.41

### **Quad Ballpen**

Retractable ballpen with 4 different colour refills, black, blue, red and

Branding Options: Spot Colour, Full Colour Wrap Print Area: 45mm x 25mm

MOQ: 250

£0.82 500 £0.68 1000 £0.61