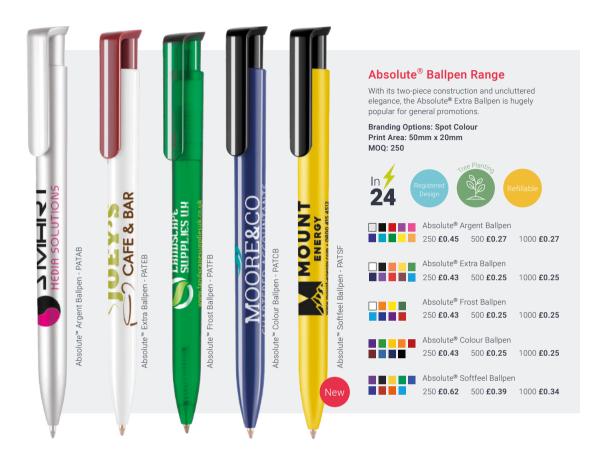

# Absolute® Softfeel Ballpen -

PATSF

Popular soft-touch rubberised barrel version of the Absolute® Extra ballpen. A retractable ballpen made from high grade ABS with a black clip and a generous wrap around print area on the barrel. This is a unique branding innovation for soft-feel pens for 2020. Registered design. Light Red, Cyan and Royal Blue match Mood® Notebook.

Branding Options: Spot Colour Print Area: 50mm x 20mm MOQ: 250

250 **£0.62** 500 **£0.39** 1000 **£0.34** 

Branding Options: Spot Colour, Full Colour Wrap Print Area: 50mm x 20mm MOO: 250

250 **£0.48** 

500 **£0.28** 1000 **£0.28** 