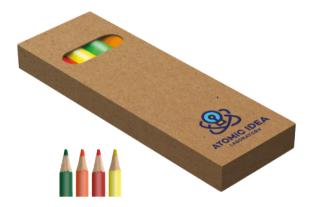

#### - Sharp Set

12 Half size pencils in a cardboard tube and plastic cap with an integrated pencil sharpener. Suitable for single colour printing only.

**Branding Options: Spot Colour** Print Area: 50mm x 20mm MOQ: 250

250 £1.10 500 £0.98 1000 £0.93

**PWSHS** 

#### **Topper Set**

12 Half size pencils in a wooden pencil tube. Suitable for single colour printing only.

**Branding Options: Spot Colour** Print Area: 35mm x 22mm

MOQ: 250

250 £2.54 500 £2.34 1000 £2.21

**PWTPS** 