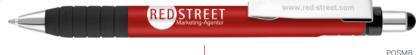

# Absolute® Softfeel Ballpen -

PATSF

Popular soft-touch rubberised barrel version of the Absolute® Extra ballpen. A retractable ballpen made from high grade ABS with a black clip and a generous wrap around print area on the barrel. This is a unique branding innovation for soft-feel pens for 2020. Registered design. Light Red, Cyan and Royal Blue match Mood® Notebook.