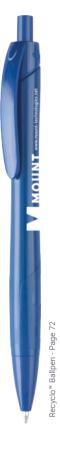

## Recyclo™ Ballpen -

All visible parts are manufactured from PET plastic, the most recyclable of all consumer plastics. Supplied with long life refill to ensure you get the longest life possible from this sustainable writing instrument.

#### **Branding Options: Spot Colour** Print Area: 40mm x 7mm MOQ: 250

250 £0.50 500 £0.35 1000 £0.32