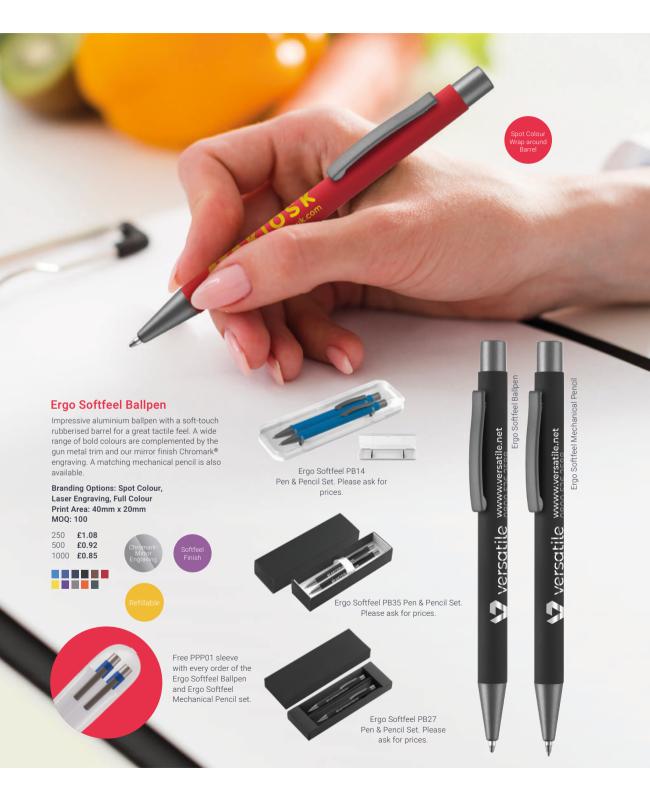

#### Ergo Softfeel Set - PB27

Card presentation box suitable for two pens. Available in black and white. For details of range, see page 19.

100 **£3.55** 250 **£2.54** 500 **£2.37** 

Card presentation box suitable for two pens. Available in black and white. For details of range, see page 20.

Branding Options: Laser Engraving Print Area: 50mm x 8mm MOQ: 100

Laser Engraving Pricing

250 **£1.15** 500 **£1.08** 1000 **£0.99** 

Why not add optional PB13 to any pen on this page for the perfect presentation.

See page 44.