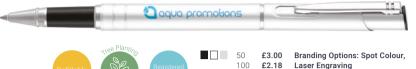

# Electra® Ballpen

Best-selling refillable aluminium ballpen with large print area. Comes with long life refill containing German ink.

50 £3.00 Branding Options: Spot Colour 100 £2.18 Laser Engraving 250 £1.69 Print Area: 40mm x 20mm MOQ: 25