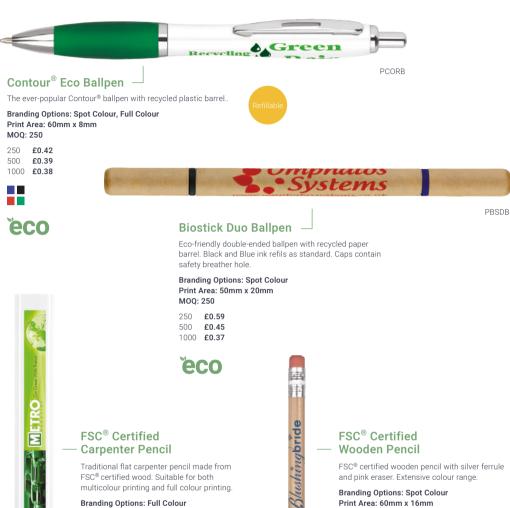

plastic pen. Features a large print area, popular Contour® shape and smart chrome trim.

**Branding Options: Spot Colour** Full Colour, Laser Engraving Print Area: 58mm x 8mm MOQ: 250

250 £1.49 500 £1.36 1000 £1.26

Trim Colours

eco



PCOBB

PGARBB



RoyalFurniture



#### Jumbostick Ballpen

Jumbo wooden stickpen made from sustained wood. Suitable for single colour printing only.

Branding Options: Spot Colour Print Area: 45mm x 20mm MOQ: 250

250 **£0.88** 500 **£0.74** 1000 **£0.66** 

**eco** 

PJUSB

# This recycling process is set to reduce the use of landfills. Branding Options: Spot Colour Print Area: 40mm x 20mm MOQ: 250

Panther™ Eco Extra Ballpen

Retractable ballpen made from recycled plastic.

250 **£0.62** 500 **£0.48** 1000 **£0.40** 

**eco** 

SECURIT



PPAEC









Print Area: 165mm x 8mm MOQ: 250

## **Full Colour Pricing**

£0.73 500 £0.58 1000 £0.58







**PWPCARP** 

Print Area: 60mm x 16mm MOQ: 250

250 £0.50 500 £0.31 1000 £0.25





**PWPCPF** 



Contour® Noir Wheatstraw - PCNWB



## Contour® Wheatstraw Ballpen

Contour® Colour Wheatstraw - PCCWB

Manufactured from 45% wheatstraw and 55% ABS this pen range is a genuine option for reducing your reliance on plastics derived from fossil fuels. The shape is based on our best-selling Contour® ballpen range and many of the economies of scale associated with that model has been passed to this eco-friendly range - hence the very cost-effective prices.







Branding Options: Spot Colour Print Area: 60mm x 8mm MOQ: 250

250 £0.53 500 £0.40 1000 £0.37







## Recyclo™ Ballpen -

All visible par