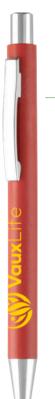

# Supersaver® Softfeel Ballpen

PSUSB

Popular, cost-effective Supersaver® plastic ballpen with a soft-touch rubberised coating and available in a wide range of bright colours. Ideal for creating impact on a budget but with a great tactile feel. Wrap around printing is available on the barrel, a unique branding innovation for rubberised pens for 2020. Registered design.