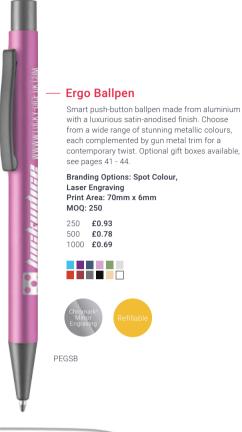

### Cromore Ballpen -

Appealing aluminium ballpen featuring a unique clip design, raised textured grip and chrome trim. The anodised barrel is available in a range of vivid colours and is ideal for laser engraving. Optional gift boxes available, see pages 41 - 44.

Branding Options: Spot Colour, Laser Engraving
Print Area: 35mm x 20mm

MOQ: 100
250 £0.99
500 £0.87
1000 £0.82

•

PCMSB