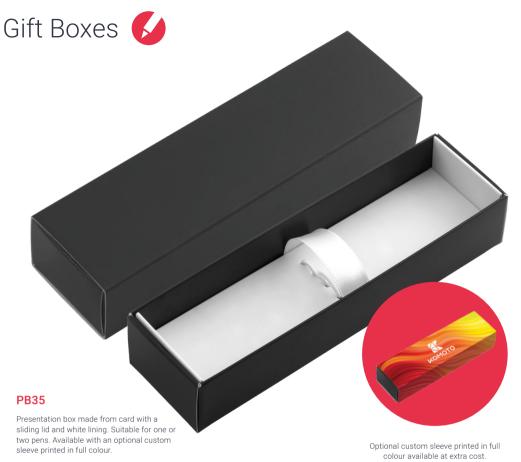

#### Fabium™ Softfeel Set - PB35

Presentation box made from card with a sliding lid and white lining. Suitable for one or two pens. Available with an optional custom sleeve printed in full colour.