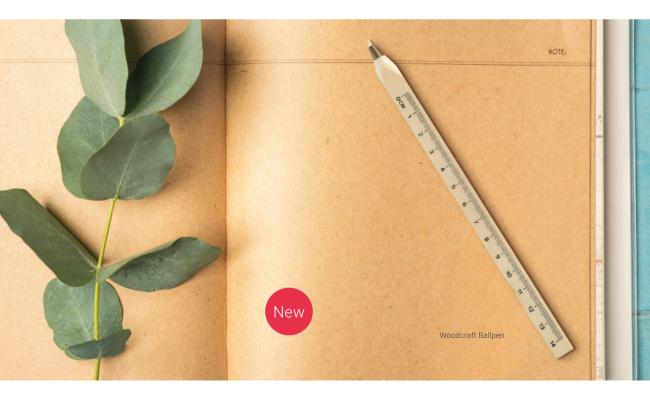

# Woodcraft™ Ballpen -

Convenient multi-function pen combining a writing instrument and a ruler. The square shape of the Woodcraft Ballpen means it will not roll off a surface when placed down, making it an ideal choice for tradespeople. Made from biodegradable natural wood with a generous print area for a prominent marketing message. Comes complete with a German Dokumental® ink refill for superior performance and a long lifespan.

PPDWB

Branding Options: Spot Colour, Full Colour, Laser Engraving Print Area: 50mm x 8mm

MOQ: 250

£0.71 250 £0.57 500 1000 £0.50