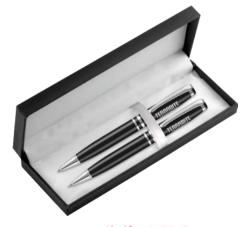

# **Giotto Metal Range**

Quality retractable metal ballpen featuring Parker-style jumbo refill as standard. Optional gift boxes available, see pages 41 - 44.

Branding Options: Spot Colour, Laser Engraving Print Area: 35mm x 20mm MOO: 100

### Giotto Metal Ballpen

250 £1 81 500 £1.67 1000 £1.57

### Giotto Metal Pencil

250 £1.95 500 £1.80 1000 £1.70

Giotto Metal PB35 Pen & Pencil Set. Please ask

CAPITAL