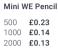

#### **Standard NE Pencil**

Round wooden pencil with cut end. Pencils printed with more than 1 colour will be supplied unsharpened. Additional charge for sharpening.

Branding Options: Spot Colour, Full Colour Wrap Print Area: 60mm x 16mm

MOQ: 250

500 **£0.16** 1000 **£0.12** 2000 **£0.12** 

Mini NE Pencil
500 £0.17
1000 £0.12
2000 £0.12