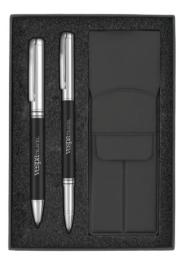

#### Ergo Softfeel Set - PB27

Card presentation box suitable for two pens. Available in black and white. For details of range, see page 19.

100 **£3.55** 250 **£2.54** 500 **£2.37** 

Card presentation box suitable for two pens. Available in black and white. For details of range, see page 20.