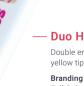

#### **Duo Highlighter**

Double ended highlighter with pink and yellow tips. Can be printed in full colour.

Branding Options: Spot Colour, **Full Colour** Print Area: 45mm x 12mm

MOQ: 100 £1.05

500 £0.91 1000 £0.83