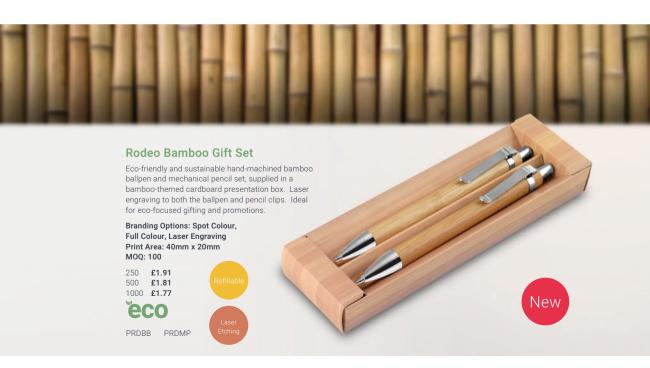

to a plastic pen. Features a large print area, popular Contour® shape and smart chrome trim.

**Branding Options: Spot Colour** Full Colour, Laser Engraving Print Area: 58mm x 8mm MOQ: 250

250 £1.49 500 £1.36 1000 £1.26

Trim Colours

eco



PCOBB

PGARBB



RoyalFurniture



#### Jumbostick Ballpen

Jumbo wooden stickpen made from sustained wood. Suitable for single colour printing only.

Branding Options: Spot Colour Print Area: 45mm x 20mm MOQ: 250

250 **£0.88** 500 **£0.74** 1000 **£0.66** 

**eco** 

PJUSB

# This recycling process is set to reduce the use of landfills. Branding Options: Spot Colour Print Area: 40mm x 20mm MOQ: 250

Panther™ Eco Extra Ballpen

Retractable ballpen made from recycled plastic.

250 **£0.62** 500 **£0.48** 1000 **£0.40** 

**eco** 

SECURIT



PPAEC









Print Area: 165mm x 8mm MOQ: 250

## **Full Colour Pricing**

£0.73 500 £0.58 1000 £0.58







**PWPCARP** 

Print Area: 60mm x 16mm MOQ: 250

250 £0.50 500 £0.31 1000 £0.25





**PWPCPF** 



Contour® Noir Wheatstraw - PCNWB



## Contour® Wheatstraw Ballpen

Contour® Colour Wheatstraw - PCCWB

Manufactured from 45% wheatstraw and 55% ABS this pen range is a genuine option for reducing your reliance on plastics derived from fossil fuels. The shape is based on our best-selling Contour® ballpen range and many of the economies of scale associated with that model has been passed to this eco-friendly range - hence the very cost-effective prices.







Branding Options: Spot Colour Print Area: 60mm x 8mm MOQ: 250

250 £0.53 500 £0.40 1000 £0.37







## Recyclo™ Ballpen -

All visible