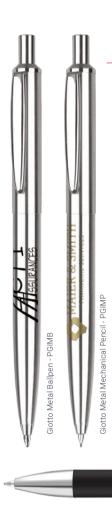

# **Giotto Metal Range**

Quality retractable metal ballpen featuring Parker-style jumbo refill as standard. Optional gift boxes available, see pages 41 - 44.

Branding Options: Spot Colour, Laser Engraving Print Area: 35mm x 20mm MOO: 100

### Giotto Metal Ballpen

250 £1 81 500 £1.67 1000 £1.57

### Giotto Metal Pencil

250 £1.95 500 £1.80 1000 £1.70

Giotto Metal PB35 Pen & Pencil Set. Please ask

CAPITAL