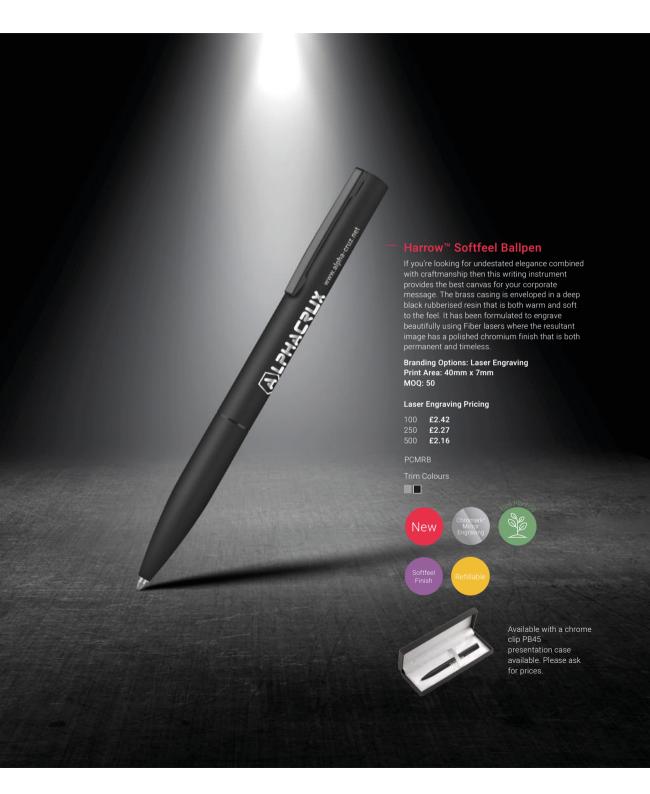

# Executive Writing Instruments

Laser Engraving Pricing

100 £3.96 250 £3.82 500 **£3.70** 

Harrow<sup>™</sup> Softfeel Ballpen - PB45

colour available at extra cost.

# padded and lined box PB45. Laser Engraving Pricing

Harrow Soft Ballpen Gift Set with

100 **£3.68** 250 **£3.53** 500 **£3.42** 

PFBSB