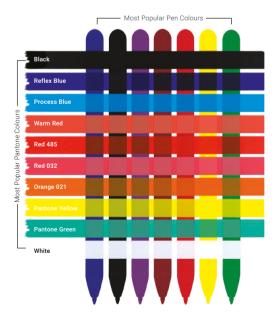

hing other than white is less than ideal. In reality, we usually modify colour matches to increase their opacity when overprinting non-white materials but this will always result in straying from the original Pantone reference. The resultant image may appear better than if an unmodified ink was used but it will never be an accurate Pantone match. In all cases, the colour will lose its clarity (brightness) by making it more opaque.

Metallic inks (gold and silver) have a reduced life due to their formulation. No guarantee for adhesion, chemical resistance (including perspiration) or abrasion resistance can be given on these colours. Some products can be over-varnished (at additional cost) to protect metallic colours and this should be requested in writing at the time of placing the order.



# Index

| #                                     |        | Electra® Fountain Pen