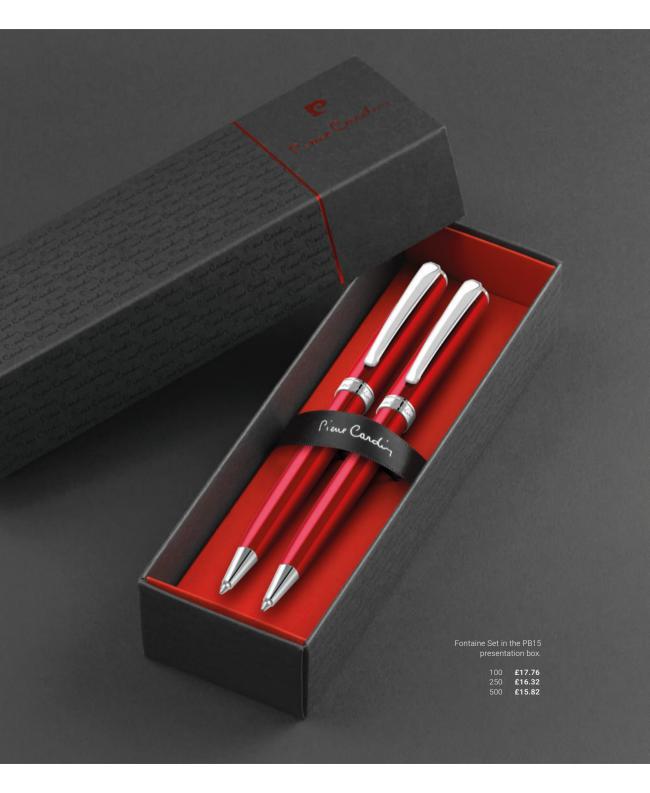

accents to the barrel and plain upper parts for unrestricted branding or personalisation. Manufactured from brass and triple chromium plated, the Pen for Life promises superior, long-lasting performance that endures the test of time

To refill the Pen for Life, simply use the included converter to pull ink from a bottle up into the chamber within the converter. Bottled inks come in a wider range of types and colours than cartridge inks, giving you greater opportunity to tailor your writing experience to your exact preferences.

#### Set for Life

The ultimate in sustainability, the Tournier set comprising refillable fountain pen and ballpen will be a life-long companion. Replacement refills are available from www.refillogy.com. Please ask for prices.



# Branded Writing Instruments 6









#### Academie Rollerball -

This heavyweight rollerball with its classic lines and hand-machined guilloche finish is the perfect prestige gift. Manufactured from brass with accents in triple-plated gold or chromium. Features German ink and a ceramic tip for a superb writing experience. Chromark® engraving gives as vivid mirror finish.

Branding Options: Spot Colour, Laser Engraving Print Area: 30mm x 6mm MOQ: 50

#### Academie Rollerball - Black/Gold

100 **£9.56** 250 **£8.87** 

£8.45

500







PACSR

Available in a PB17 presentation case

# Branded Writing Instruments



PGABS



#### **Biarritz Ballpoint Pen**

Twist-action ballpen manufactured from highly-polished brass and chromium plated on all external parts. The distinctive feature of this pen is its precision-machined dia