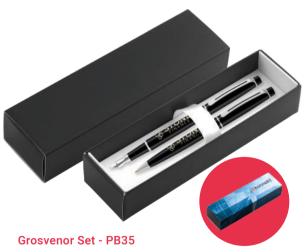

#### **Grosvenor Range**

High-quality slimline metal ballpen with a smart classic design. The transparent dome on the top adds a touch of intrigue, complemented by chrome trim and a choice of executive barrel colours.

250 £9.31

Branding Options: Spot Colour,

Laser Engraving

Print Area: 25mm x 20mm

MOQ: 25

| Grosvenor Ballpen |        | Grosvenor Fountain Pen |        |
|-------------------|--------|------------------------|--------|
| 50                | £10.92 | 50                     | £11.99 |
| 100               | £9.09  | 100                    | £10.02 |
| 250               | £8.41  | 250                    | f9 31  |

Presentation box made from card with a sliding lid and white lining. Suitable for one or two pens. Available with an optional custom sleeve printed in full colour.

100 **£20.65** 250 £19.05 500 £18.37

Optional custom sleeve printed in full colour available at extra cost.

#### **Grosvenor Set - PB300**

High-quality presentation box with foam lining and protective pouch.

100 **£21.26** 250 £19.59 500 £18.84