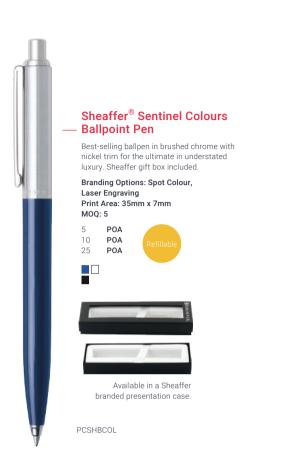

Branding Options: Spot Colour, Laser Engraving Print Area: 35mm x 7mm MOO: 5

- 5 POA10 POA
- 25 **POA**

Available in a Sheaffer branded presentation case.

PCSHBCHR