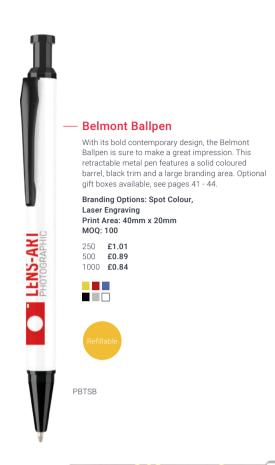

** 





www sailnate-holdings ro uk







**PSSSB** 







# Supersaver® Fine Roller -

Budget-friendly promotional pen with opaque white barrels and coloured trims. Supersaver Fine Roller utilises our smooth-flow inkredible® technology for an ultra-smooth writing experience





**PSUFR** 

Branding Options: Spot Colour Print Area: 45mm x 20mm MOQ: 250

250 **£0.55** 

500 **£0.42** 1000 **£0.34** 





# Supersaver® Pastel Ballpen

Budget-friendly plastic ballpen in a range of mellow pastel colours. With its uncluttered design and large print area, the Supersaver Pastel Ballpen is a cost-effective way to get a brand noticed.



**Branding Options: Spot Colour** Print Area: 45mm x 20mm MOQ: 250

250 £0.42 500 **£0.27** 1000 £0.19







**PSUPB** 

# Aluminium Writing Instruments 6









### Cromore Ballpen -

Appealing aluminium ballpen featuring a unique clip design, raised textured grip and chrome trim. The anodised barrel is available in a range of vivid colours and is ideal for laser engraving. Optional gift boxes available, see pages 41 - 44.



Branding Options: Spot Colour, Laser Engraving
Print Area: 35mm x 20mm

MOQ: 100
250 £0.99
500 £0.87
1000 £0.82

•



PCMSB

# Contour® Metal Softfeel Ballpen

The barrel features a soft-touch rubberised coating for a premium look and feel, available in a wide range of bold colours. Our Chromark engraving gives a stunning mirror finish. Optional gift boxes available, see pages 41 - 44.

Branding Options: Laser Engraving Print Area: 50mm x 8mm MOQ: 100

Laser Engraving Pricing

250 **£1.15** 500 **£1.08** 1000 **£0.99**