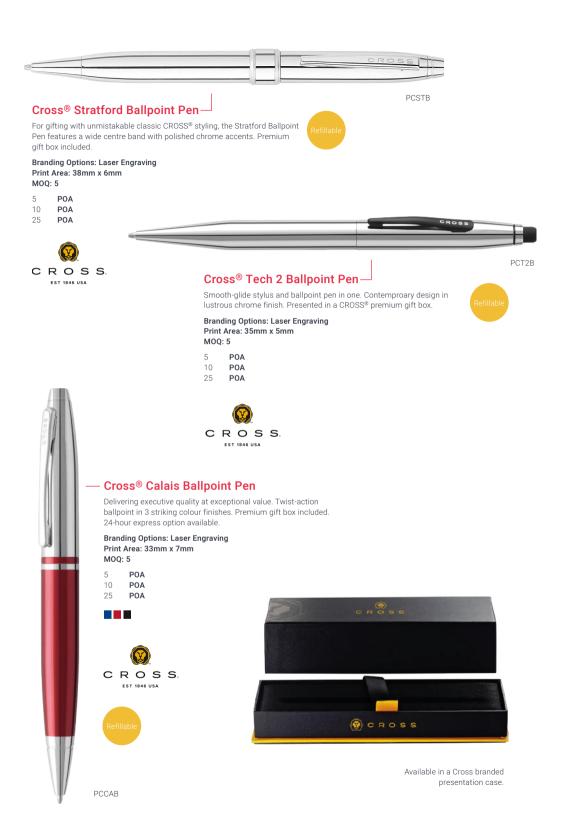

# Contour® Argent Ballpen

Retractable ballpen with sleek design, satin silver finish, chrome fittings and a comfortable coloured rubber grip in a choice of 10 colours. Childsafe BS7272.

# Contour® Ballpen

Attractive push-button retractable ballpen with translucent body, chrome fittings and a comfortable matching coloured rubber grip. Colour range includes 12 popular colours. Childsafe BS7272.

# Contour® Extra Ballpen

Attractive retractable ballpen with white body, chrome fittings and a comfortable coloured rubber grip. Childsafe BS7272.

**Branding Options: Spot Colour** Print Area: 60mm x 8mm

# Contour® Frost Ballpen

Frosted finish barrel to match the frosted rubberised grip for a very chic look. Childsafe BS7272.

# Contour®-i Extra Ballpen

A great addition to the Contour™-i Range with a white barrel and coloured rubberised grips. The stylus is compatible with both capacitive and resistive touch screen phone and tablets. Childsafe BS7272.

# Contour®-i Noir Ballpen

Twist-action retractable ballpen with touch-screen stylus. Body and pen grips match in striking opaque colours. Childsafe BS7272.

250 £0.61 500 £0.45 1000 £0.39

1000 £0.38

**Branding Options: Spot Colour** Print Area: 60mm x 8mm MOQ: 250