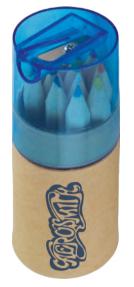

#### - Sharp Set

12 Half size pencils in a cardboard tube and plastic cap with an integrated pencil sharpener. Suitable for single colour printing only.

**Branding Options: Spot Colour** Print Area: 50mm x 20mm MOQ: 250

250 £1.10 500 £0.98 1000 £0.93

**PWSHS** 