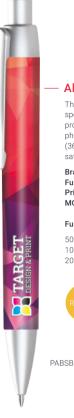

#### Albion™ Ballpen

High quality push-button ballpen that can be printed in photographic-quality full colour over the entire barrel area. Available with a capacitive stylus on the Albion Touch Ballpen.

Branding Options: Spot Colour, **Full Colour Wrap** 

Print Area: 101mm x 35mm MOQ: 250

#### Full Colour Pricing

250 £0.88 500 **£0 70** 1000 £0.67

PAISB

PSY031