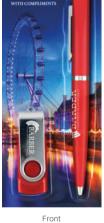

#### PS04 Pen+ Promo Set -

The beautiful chrome-trimmed Balfour Ballpen, paired with Twister USB flash drive in a range of storage capacities. Both can be laser engraved. Choice of four matching pen barrel and flash drive colours. Prices shown are for 512mb USB.