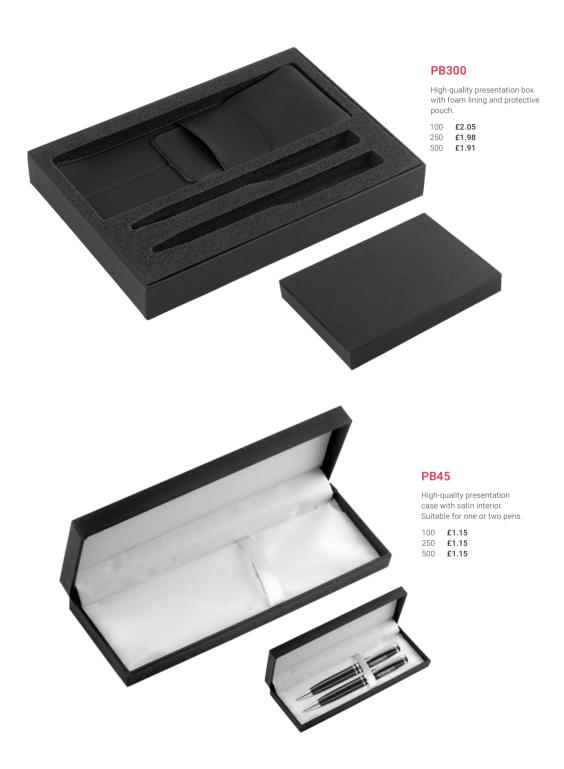

#### **PB13**

Plastic presentation box with transparent lid, suitable for one pen.

100 **£0.39** 250 **£0.39** 500 **£0.39** 