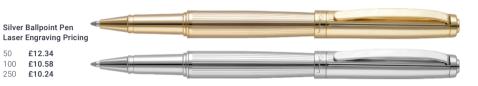

# Branded Writing Instruments 💋

Pierre Cardin® Lustrous Ballpoint Pen

The flagship product in the Pierre Cardin range. Polished brass ballpen triple-plated with 22 carat gold or chromium. Features hand-tooled guilloche finish and hand-adjusted cap for the perfect fit.

Branding Options: Laser Engraving Print Area: 30mm x 6mm

MOO: 25

Gold Ballpoint Pen Laser Engraving Pricing

> 50 £12.34 100 £10.58

Silver Ballpoint Pen

£17.24 £14.87 100 250 £14.37 250 £10.24