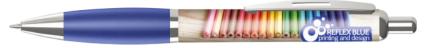

#### Albion™ Ballpen

High quality push-button ballpen that can be printed in photographic-quality full colour over the entire barrel area. Available with a capacitive stylus on the Albion Touch Ballpen.

Branding Options: Spot Colour, **Full Colour Wrap** 

Print Area: 101mm x 35mm MOQ: 250

#### Full Colour Pricing

250 £0.88 500 **£0 70** 1000 £0.67

PAISB

PSY031