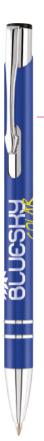

# Supersaver® Softfeel Ballpen

PSUSB

Popular, cost-effective Supersaver® plastic ballpen with a soft-touch rubberised coating and available in a wide range of bright colours. Ideal for creating impact on a budget but with a great tactile feel. Wrap around printing is available on the barrel, a unique branding innovation for rubberised pens for 2020. Registered design.

Branding Options: Spot Colour Print Area: 45mm x 20mm MOO: 250

250 **£0.56** 500 **£0.37** 1000 **£0.26** 