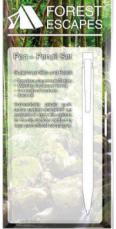

MOQ: 250

250 £0.55 500 £0.45

1000 £0.41

### **Quad Ballpen**

Retractable ballpen with 4 different colour refills, black, blue, red and

Branding Options: Spot Colour, Full Colour Wrap Print Area: 45mm x 25mm

MOQ: 250

£0.82 500 £0.68 1000 £0.61