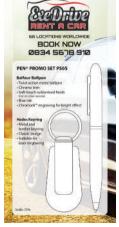

#### PS05 Pen+ Promo Set

The executive Balfour Ballpen, paired with high-quality Hades Keyring. Available in black or silver for a stylish corporate look. Pen and keyring can be laser engraved.

Branding Options: Laser Engraving Print Area: 78mm x 164mm

MOQ: 100

Laser Engraving Pricing

250 **£6.30** 500 **£5.99** 1000 **£5.75** 

The mark of responsible forestry

Front

Reverse