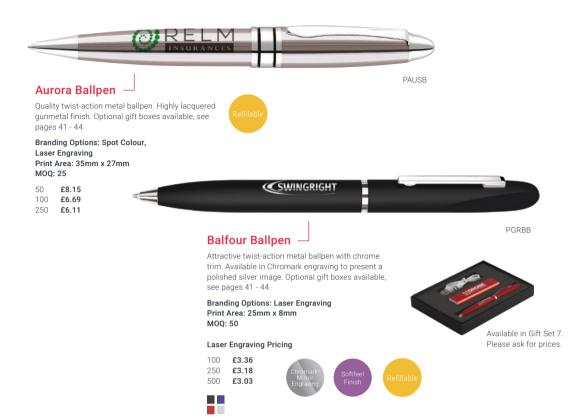

# Contour® Argent Ballpen

Retractable ballpen with sleek design, satin silver finish, chrome fittings and a comfortable coloured rubber grip in a choice of 10 colours. Childsafe BS7272.

# Contour® Ballpen

Attractive push-button retractable ballpen with translucent body, chrome fittings and a comfortable matching coloured rubber grip. Colour range includes 12 popular colours. Childsafe BS7272.

# Contour® Extra Ballpen

Attractive retractable ballpen with white body, chrome fittings and a comfortable coloured rubber grip. Childsafe BS7272.

**Branding Options: Spot Colour** Print Area: 60mm x 8mm

# Contour® Frost Ballpen

Frosted finish barrel to match the frosted rubberised grip for a very chic look. Childsafe BS7272.

# Contour®-i Extra Ballpen

A great addition to the Contour™-i Range with a white barrel and coloured rubberised grips. The stylus is compatible with both capacitive and resistive touch screen phone and tablets. Childsafe BS7272.

# Contour®-i Noir Ballpen

Twist-action retractable ballpen with touch-screen stylus. Body and pen grips match in striking opaque colours. Childsafe BS7272.

250 £0.61 500 £0.45 1000 £0.39

1000 £0.38

**Branding Options: Spot Colour** Print Area: 60mm x 8mm MOQ: 250

# Mira Ballpen Range

Versatile push-button ballpen with a large print area on the barrel and an appealing curved shape. The unique grip design adds a fun twist, while a wide range of colours makes it suitable for any promotion. This is a registered design.

Branding Options: Spot Colour,

Full Colour

Print Area: 50mm x 8mm

MOO: 250

| Mira Extra Ballpen | Mira Colour Ballpen |
|--------------------|---------------------|
|--------------------|---------------------|

| 250  | £0.34 | 250  | £0.34 |
|------|-------|------|-------|
| 500  | £0.24 | 500  | £0.24 |
| 1000 | £0.20 | 1000 | £0.20 |

Mira Extra Ballpen

Mira Colour Ballpen

# Metro Extra Ballpen

White-barrelled plastic ballpen with chrome nosecone and metallic coloured trim underneath the sliding clip. The barrel features a large print area for bold, impactful branding. The black version has matt coloured trim, not metallic.

# Metro Colour Ballpen -

With its range of bold colours, the Metro Colour Ballpen is a great way to make an impression on a budget. The coloured barrel is complemented by subtle chrome trim while the large print area makes it the perfect canvas for even the largest corporate message.

**Branding Options: Spot Colour** Print Area: 45mm x 20mm

MOQ: 250

250 £0.65 500 £0.51 1000 £0.43

РМТМВ

# Digimax™ Ballpen -

This registered UK designed pen is perfect for large areas of spot colour or photographic full colour printing at an economical price. It comes in a range of 5 trim colours with white barrels for accurate colour matching.

# Spectrum Max® Ballpen

Stylish retractable ballpen with truncated oval barrel designed to maximise print area. Includes a comfortable rubber grip and attractive chrome trim. The Spectrum™ range is a registered design. Childsafe BS7272.

# Spectrum Hi-Max® Ballpen

Handy plastic ballpen and yellow highlighter in one. The barrel is a registered design, developed to allow a large branding area ideal for digital printing. Includes a coloured rubberised grip and a stylus nib compatible with any touchscreen device. The Spectrum™ range is a registered design.