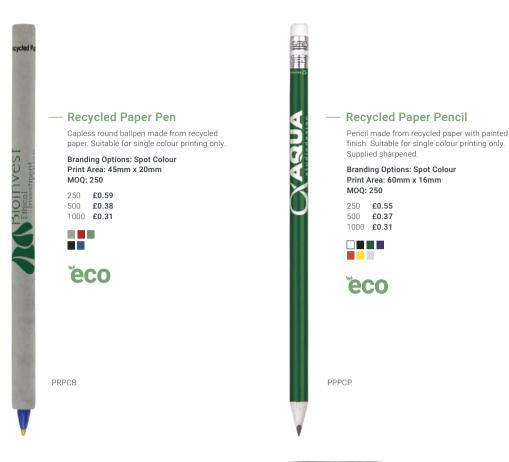

## Recyclo™ Ballpen -

All visible parts are manufactured from PET plastic, the most recyclable of all consumer plastics. Supplied with long life refill to ensure you get the longest life possible from this sustainable writing instrument.

#### **Branding Options: Spot Colour** Print Area: 40mm x 7mm MOQ: 250

250 £0.50 500 £0.35 1000 £0.32