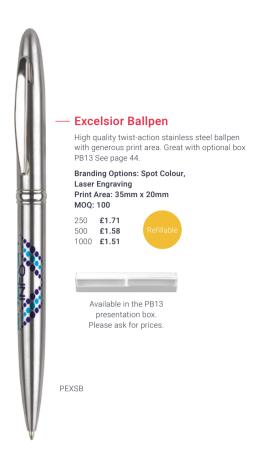

# Absolute® Softfeel Ballpen -

PATSF

Popular soft-touch rubberised barrel version of the Absolute® Extra ballpen. A retractable ballpen made from high grade ABS with a black clip and a generous wrap around print area on the barrel. This is a unique branding innovation for soft-feel pens for 2020. Registered design. Light Red, Cyan and Royal Blue match Mood® Notebook.

Branding Options: Spot Colour Print Area: 50mm x 20mm MOQ: 250

250 **£0.62** 500 **£0.39** 1000 **£0.34** 

Branding Options: Spot Colour, Full Colour Wrap Print Area: 50mm x 20mm MOO: 250

250 **£0.48** 

500 **£0.28** 1000 **£0.28** 