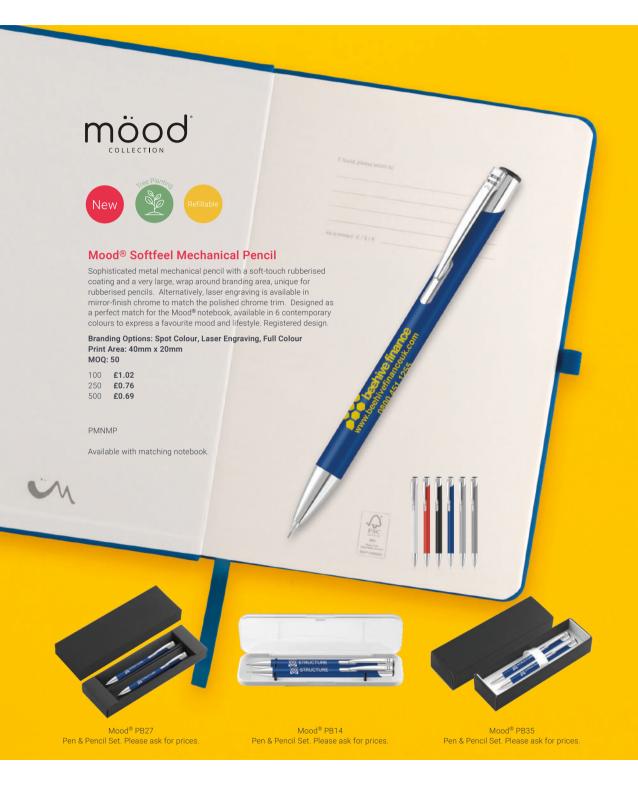

MOO: 250

250 £0.52 500 £0.38

1000 £0.25

PCPCB

# Moville Extra Ballpen

Push-button plastic ballpen with grooved translucent coloured grip and chrome trim. Suitable for spot colour printing to the the side of the barrel.

**Branding Options: Spot Colour** Print Area: 50mm x 8mm

MOO: 250 250 £0.52

500 £0.41 1000 £0.37

### Moville Metallic Ballpen

Push-button plastic ballpen with metallic coloured barrel, grooved black grip and smart chrome trim. Ideal for spot colour printing to the side of the barrel.

РМОЕВ

**Branding Options: Spot Colour** Print Area: 50mm x 8mm

MOQ: 250

250 £0.55 500 £0.45

1000 £0.41