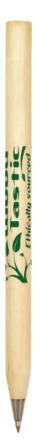

#### Alaska® Eco Ballpen

Twist-action retractable ballpen made from recycled plastic. This recycling process is set to reduce the use of landfills. Please note that as this product is made from recycled plastic, the components may differ in colour.

PBISB

PAKEB

Branding Options: Spot Colour Print Area: 45mm x 20mm

MOQ: 250

250 £0.54 500 £0 40 1000 £0.33

eco

Eco friendly push-button ballpen made from recycled paper and plastic trim.

cielo

**Branding Options: Spot Colour** Print Area: 50mm x 25mm MOO: 250

250 £0.42 500 £0.27 1000 £0.24

Made from sustainable bamboo, this eco-friendly push-button ballpen is a great alternative to a plastic pen. It is a great choice for any eco-friendly campaign.