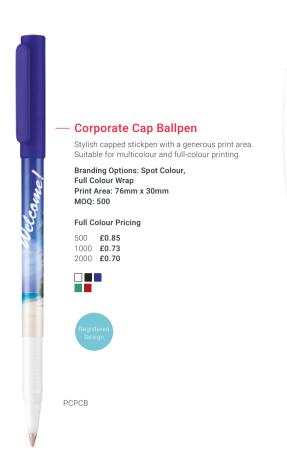

# **Corporate Cap Ballpen**

Traditional capped ballpen with chrome trim and jumbo refill as standard. Available on a 3-Day Express service. Childsafe BS7272.

Branding Options: Spot Colour, Full Colour Wrap Print Area: 50mm x 20mm

MOO: 250

250 £0.52 500 £0.38

1000 £0.25

PCPCB