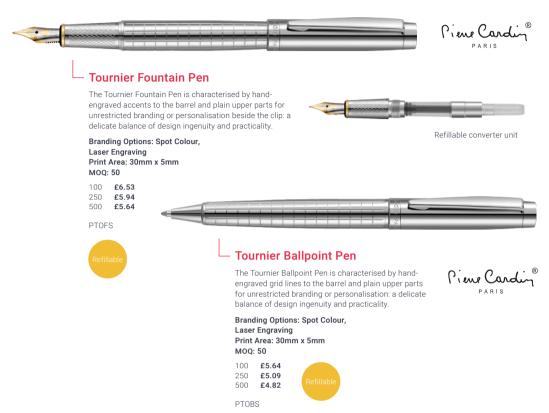

The Pen for Life is a delicate balance of design ingenuity and practicality, with hand-engraved accents to the barrel and plain upper parts for unrestricted branding or personalisation. Manufactured from brass and triple chromium plated, the Pen for Life promises superior, long-lasting performance that endures the test of time

To refill the Pen for Life, simply use the included converter to pull ink from a bottle up into the chamber within the converter. Bottled inks come in a wider range of types and colours than cartridge inks, giving you greater opportunity to tailor your writing experience to your exact preferences.

#### Set for Life

The ultimate in sustainability, the Tournier set comprising refillable fountain pen and ballpen will be a life-long companion. Replacement refills are available from www.refillogy.com. Please ask for prices.