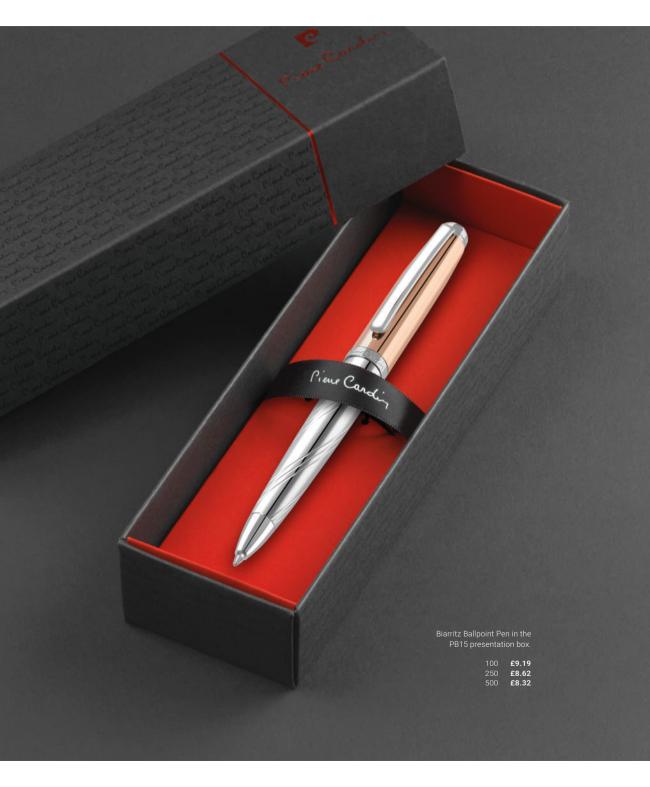

#### **Biarritz Ballpoint Pen**

Twist-action ballpen manufactured from highly-polished brass and chromium plated on all external parts. The distinctive feature of this pen is its precision-machined diagonal guilloche pattern on the barrel prior to electroplating. Includes high-quality German ink refill.

Branding Options: Spot Colour, Laser Engraving Print Area: 30mm x 6mm

M00: 50

| £6.20 | 100 |
|-------|-----|
| £5.63 | 250 |
| £5.34 | 500 |