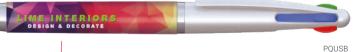

# Supersaver® Softfeel Ballpen

PSUSB

Popular, cost-effective Supersaver® plastic ballpen with a soft-touch rubberised coating and available in a wide range of bright colours. Ideal for creating impact on a budget but with a great tactile feel. Wrap around printing is available on the barrel, a unique branding innovation for rubberised pens for 2020. Registered design.

Branding Options: Spot Colour Print Area: 45mm x 20mm MOO: 250

250 **£0.56** 500 **£0.37** 1000 **£0.26** 