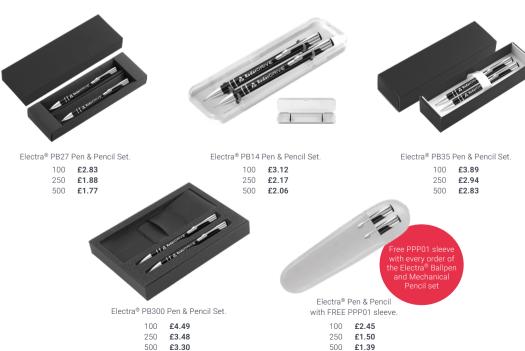

#### Remus Set - PB27

Card presentation box suitable for two pens. Available in black and white. For details of range, see page 23.

100 **£3.14** 250 **£2.16** 500 **£2.03** 

#### Ergo Softfeel Set - PB27

Card presentation box suitable for two pens. Available in black and white. For details of range, see page 19.

100 **£3.55** 250 **£2.54** 500 **£2.37** 

Card presentation box suitable for two pens. Available in black and white. For details of range, see page 20.

100 **£2.83** 250 **£1.88** 500 **£1.77** 

£1.44 250 £1.44 500

£1.44

Colour matches Colour matches Electra® LT Softfeel Ballpen Electra® DK Softfeel Ballpen Electra® LT Softfeel Ballpen

1000 **£0.15** 

PPP01
Presentation pouch suitable for one or two