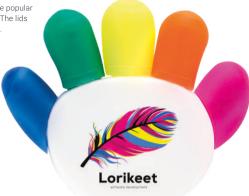

#### Hi-5 Highlighter

Fun hand-shaped highlighter with five popular coloured inks and a large print area. The lids indicate the highlighter colour within.

Branding Options: Spot Colour, Full Colour

Print Area: 35mm x 25mm

MOQ: 100
250 £1.17
500 £1.04
1000 £0.95

PHIFH