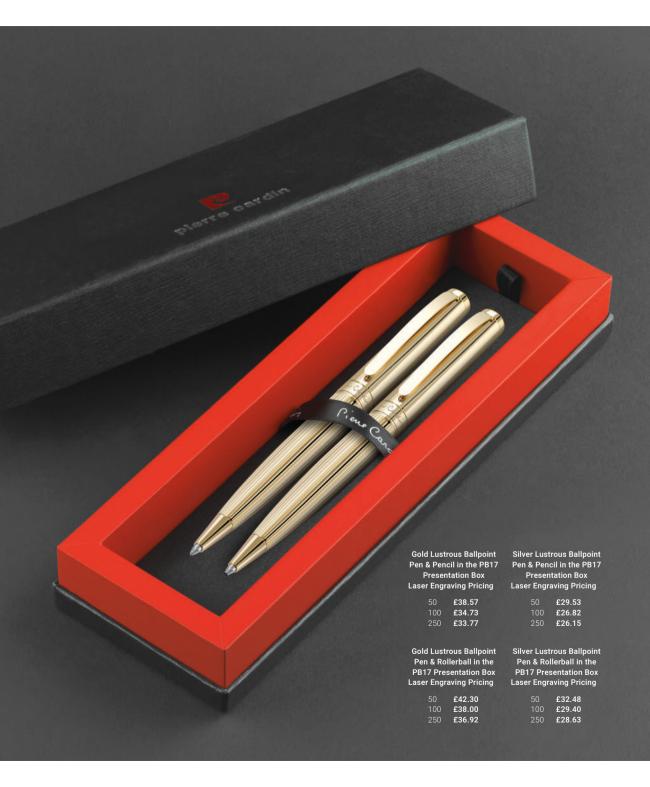

# Branded Writing Instruments 💋

Pierre Cardin® Lustrous Ballpoint Pen

The flagship product in the Pierre Cardin range. Polished brass ballpen triple-plated with 22 carat gold or chromium. Features hand-tooled guilloche finish and hand-adjusted cap for the perfect fit.

Branding Options: Laser Engraving Print Area: 30mm x 6mm

MOO: 25

Gold Ballpoint Pen Laser Engraving Pricing

> 50 £12.34 100 £10.58

Silver Ballpoint Pen

£17.24 £14.87 100 250 £14.37 250 £10.24

#### Pierre Cardin® Lustrous Rollerball

PLUBS

The flagship product in the Pierre Cardin range, Polished brass rollerball triple-plated with 22 carat gold or chromium. Features hand-tooled guilloche finish and hand-adjusted cap for the perfect fit.

Branding Options: Laser Engraving Print Area: 30mm x 6mm MOQ: 25

PLURS

Laser Engraving Pricing £19.99 50 100 **£17.28** 100

Silver Mechanical Pencil

Laser Engraving Pricing

£15.07 £12.96 250 **£16.69** 250 £12.54

**Branding Options: Laser Engraving** Print Area: 30mm x 6mm MOO: 25

Gold Mechanical Pencil Laser Engraving Pricing

£16.25 50 £12.12 100 £14.01 £10.39 100 250 £13.54 250 £10.05

Piene Cardin

PLUMP

Available in a PB17 set with a ballpoint pen and rollerball or ballpoint pen and mechanical pencil