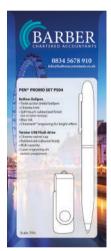

#### PS04 Pen+ Promo Set -

The beautiful chrome-trimmed Balfour Ballpen, paired with Twister USB flash drive in a range of storage capacities. Both can be laser engraved. Choice of four matching pen barrel and flash drive colours. Prices shown are for 512mb USB.

Branding Options: Laser Engraving Print Area: 67mm x 164mm MOQ: 100

#### Laser Engraving Pricing

250 **£10.99** 500 **£10.53** 1000 **£10.25** 

Reverse