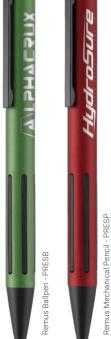

# Remus Range

Contemporary-styled aluminium range with satin enamelled finish in a range of colours. The black trim complements the unique rubber grip design and slim clip, while the smooth push-button action adds to the perceived value. Optional gift boxes available, see pages 41 - 44.

Branding Options: Spot Colour, Laser Engraving

Print Area: 52mm x 6mm

MOQ: 100

| Re | mus Ballpen | Remus Mechanical Pencil |
|----|-------------|-------------------------|
| Re | mus Balipen | Remus Mechanical Pencil |