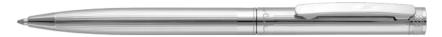

# Contour® Argent Ballpen

Retractable ballpen with sleek design, satin silver finish, chrome fittings and a comfortable coloured rubber grip in a choice of 10 colours. Childsafe BS7272.