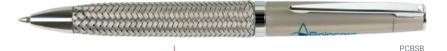

# Cobra Braid Ballpen -

Beautifully designed high quality twist-action metal ballpen. Barrel of pen is made from electroplated woven wire. Optional gift boxes available, see pages 41 - 44.

Branding Options: Spot Colour, Laser Engraving