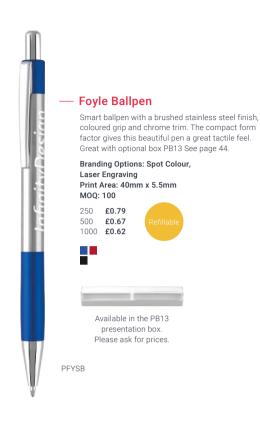

Branding Options: Spot Colour Print Area: 40mm x 15mm MOQ: 250

MOQ: 250

250 **£0.58** 500 **£0.44** 1000 **£0.36** 

spot colour printing.

PHTSP

PHGSH

Smart aluminium ballpen with a brushed stainless steel finish, coloured grip and chrome trim. The compact form factor gives this beautiful pen a great tactile feel

Branding Options: Spot Colour, Laser Engraving Print Area: 35mm x 7mm MOO: 5

- 5 POA10 POA
- 25 **POA**

Available in a Sheaffer branded presentation case.

PCSHBCHR