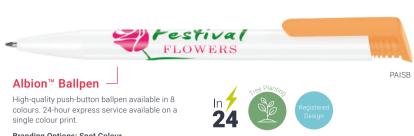

# — Albion™ Grip Ballpen

Designed to take full advantage of the latest photographic quality digital printing technology. This pen with rubberised grip can be printed in full colour over the entire barrel.

Branding Options: Spot Colour, Full Colour Wrap Print Area: 35mm x 22mm

MOQ: 250

250 **£0.52** 500 **£0.32** 1000 **£0.32** 

NDSCAPES

**Oakview** 

PAIGB