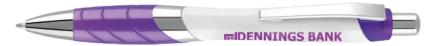

# Garland™ Softfeel Ballpen -

PGARSF

Softfeel variant of the popular Garland push-button ballpen featuring a very large print area compared with similar soft-feel pens. The barrel features a soft-feel rubberised coating and chrome trim. Made from composite material to provide the look and feel of a metal pen. Available in a wide range of rich colours.