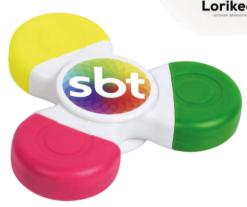

# **Axis Spinner Ballpen**

Innovative fidget spinner with a ballpen and touchscreen stylus at one end and an LED light at the other. This fun gadget is sure to attract attention with its light-up spinning action.

Branding Options: Spot Colour Print Area: 20mm x 15mm (x2) MOQ: 250

250 £1.57 500 £1.45 1000 £1.38

ECHOBOL

(重

**PSPBP** 

PCPGB