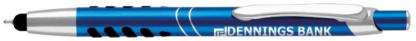

e pages 41 - 44.

Branding Options: Spot Colour, Laser Engraving

Print Area: 52mm x 6mm

MOQ: 100

| Re | mus Ballpen | Remus Mechanical Pencil |
|----|-------------|-------------------------|
| Re | mus Balipen | Remus Mechanical Pencil |

£0.89 £1.01 250 250 500 £0.77 £0.88 500 1000 £0.72 1000 £0.83





Remus PB14 Pen & Pencil Set. Please ask for prices.

S STRUCTURE S STRUCTURE



Amazon Ballpen

PAMSB

Beautiful aluminium push-button ballpen in a range of anodised colours. The Amazon Ballpen stands out from the crowd with its fine detailing, including the unique texturing on the push-button assembly. Ideal for laser engraving, with spot colour printing also available.



Branding Options: Spot Colour, Laser Engraving Print Area: 40mm x 20mm

MOO: 250

250 £0.93 500 £0.80 1000 £0.76





# **Artemis Roller**

PARER

Aluminium capless roller featuring our inkredible® refill technology for an ultra-smooth writing experience in a budget-friendly pen. Its unique rubber grip design gives it a contemporary look, while its touchscreen stylus makes it the ideal companion for a mobile device. Available in six stunning metallic colours

Branding Options: Spot Colour, Laser Engraving Print Area: 45mm x 5mm MOO: 250





Why not add optional PB13 to any pen on this page for the perfect presentation. See page 44.

250 £1.22 500 £1.10







LAB TECHNOLOGIES

Appealing aluminium push-button ballpen with a stunning anodised finish in a wide range of beautiful colours. Optional gift boxes available, see pages 41 - 44.

Branding Options: Spot Colour, Laser Engraving Print Area: 40mm x