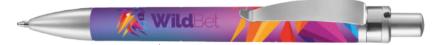

#### Albion™ Ballpen

High quality push-button ballpen that can be printed in photographic-quality full colour over the entire barrel area. Available with a capacitive stylus on the Albion Touch Ballpen.

Branding Options: Spot Colour, **Full Colour Wrap** 

Print Area: 101mm x 35mm MOQ: 250

#### Full Colour Pricing

250 £0.88 500 **£0 70** 1000 £0.67

PAISB

PSY031