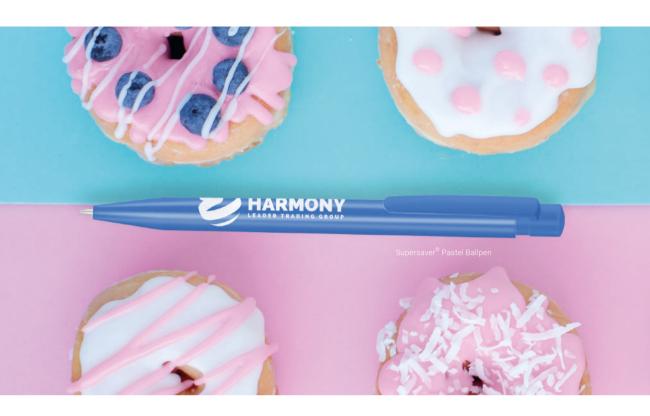

# Supersaver® Pastel Ballpen

Budget-friendly plastic ballpen in a range of mellow pastel colours. With its uncluttered design and large print area, the Supersaver Pastel Ballpen is a cost-effective way to get a brand noticed.

**Branding Options: Spot Colour** Print Area: 45mm x 20mm MOQ: 250

250 £0.42 500 **£0.27** 1000 £0.19

**PSUPB** 