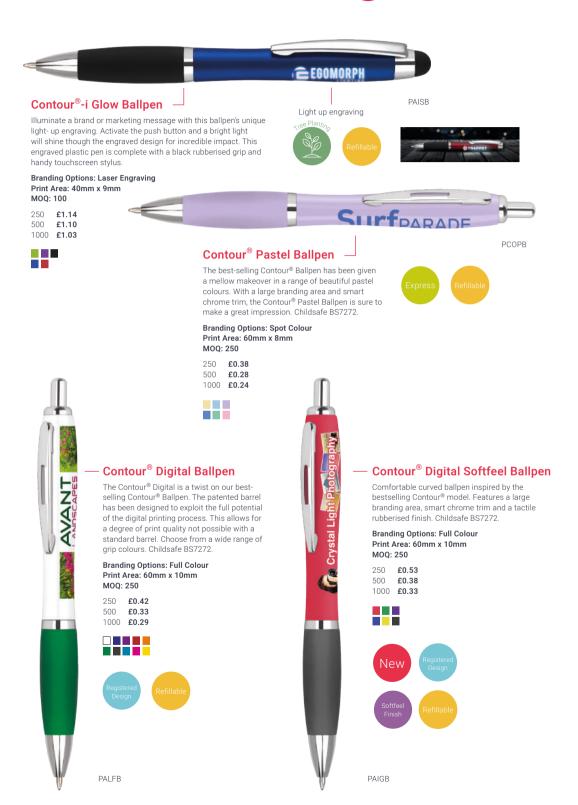

# Electra® Enterprise Ballpen

Complementing the Electra® range, this attractive ballpen is made from composite material to give the feel and appearance of a metal pen. The Electra® Enterprise Ballpen is even more budget friendly than the aluminium Electra®

**Branding Options: Spot Colour** Print Area: 40mm x 20mm MOQ: 250

250 **£0.54** 500 £0.35 1000 £0.32

PELEB

# Contour® Argent Ballpen

Retractable ballpen with sleek design, satin silver finish, chrome fittings and a comfortable coloured rubber grip in a choice of 10 colours. Childsafe BS7272.

# Contour® Ballpen

Attractive push-button retractable ballpen with translucent body, chrome fittings and a comfortable matching coloured rubber grip. Colour range includes 12 popular colours. Childsafe BS7272.

# Contour® Extra Ballpen

Attractive retractable ballpen with white body, chrome fittings and a comfortable coloured rubber grip. Childsafe BS7272.

**Branding Options: Spot Colour** Print Area: 60mm x 8mm

1000 £0.22 MOO: 250

MOQ: 250

£0.26

£0.26

500

1000 £0.22

500

# Contour® Frost Ballpen

Frosted finish barrel to match the frosted rubberised grip for a very chic look. Childsafe BS7272.

# Contour®-i Extra Ballpen

A great addition to the Contour™-i Range with a white barrel and coloured rubberised grips. The stylus is compatible with both capacitive and resistive touch screen phone and tablets. Childsafe BS7272.

# Contour®-i Noir Ballpen

Twist-action retractable ballpen with touch-screen stylus. Body and pen grips match in striking opaque colours. Childsafe BS7272.

250 £0.61 500 £0.45 1000 £0.39

1000 £0.38

**Branding Options: Spot Colour** Print Area: 60mm x 8mm MOQ: 250

MOQ: 250