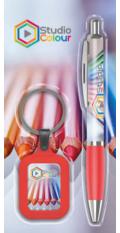

#### PS07 Pen+ Promo Set

The Contour® Wrap Ballpen is designed for full colour printing to the whole barrel. It is paired with the Kolour Keyring which can be dome printed with full colour artwork.

Branding Options: Full Colour Print Area: 77mm x 164mm MOQ: 100

**Full Colour Pricing** 

250 **£2.90** 500 **£2.52** 1000 **£2.37** 

Front Reverse