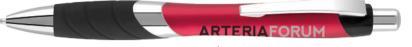

# Absolute® Softfeel Ballpen -

PATSF

Popular soft-touch rubberised barrel version of the Absolute® Extra ballpen. A retractable ballpen made from high grade ABS with a black clip and a generous wrap around print area on the barrel. This is a unique branding innovation for soft-feel pens for 2020. Registered design. Light Red, Cyan and Royal Blue match Mood® Notebook.

Branding Options: Spot Colour Print Area: 50mm x 20mm MOQ: 250

250 **£0.62** 500 **£0.39** 1000 **£0.34** 

Branding Options: Spot Colour, Full Colour Wrap Print Area: 50mm x 20mm MOO: 250

250 **£0.48** 

500 **£0.28** 1000 **£0.28** 