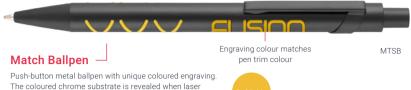

# Electra® Softfeel Range

This popular aluminium Electra retractable ballpen features a soft-touch rubberised coating for a great tactile feel and a premium appearance. Available in a wide range of bright and corporate colours with chrome trim. The aluminium base metal will be revealed when laser engraved. Optional gift boxes available, see pages 41 - 44.