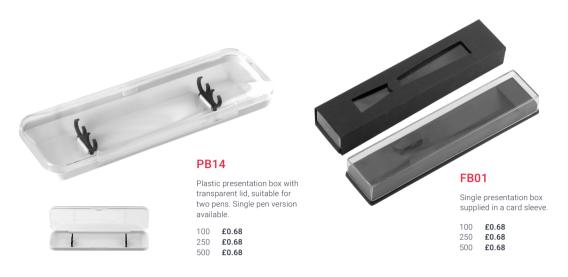

#### Remus Set - PB27

Card presentation box suitable for two pens. Available in black and white. For details of range, see page 23.

100 **£3.14** 250 **£2.16** 500 **£2.03** 

#### Ergo Softfeel Set - PB27

Card presentation box suitable for two pens. Available in black and white. For details of range, see page 19.

100 **£3.55** 250 **£2.54** 500 **£2.37** 

Card presentation box suitable for two pens. Available in black and white. For details of range, see page 20.

100 **£2.83** 250 **£1.88** 500 **£1.77** 

£1.44 250 £1.44 500

£1.44

Colour matches Colour matches Electra® LT Softfeel Ballpen Electra® DK Softfeel Ballpen Electra® LT Softfeel Ballpen

1000 **£0.15** 

PPP01
Presentation pouch suitable for one or two

pens. Comes free with the Ergo Softfeel Set, Harrier® Nouveau Set and Electra® Set.

100 **£0.20** 250 **£0.20** 500 **£0.20** 

#### **PB13**

Plastic presentation box with transparent lid, suitable for one pen.

100 **£0.39** 250 **£0.39** 500 **£0.39** 