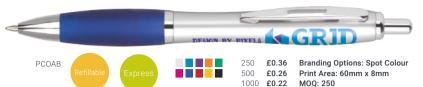

# Garland™ Ballpen

Plastic push-button ballpen made from composite material to give the appearance of a metal pen, but at a much lower price point. Available in your choice of metallic or solid coloured finishes.

**Branding Options: Spot Colour** Print Area: 50mm x 20mm MOQ: 250

250 £0.53 500 £0.38 1000 £0.32

Metallic Colours

PGARSB

Solid Colours

**PSNPB** 