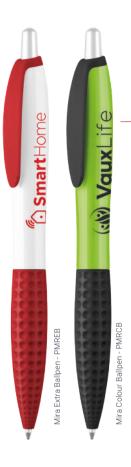

# Mira Ballpen Range

Versatile push-button ballpen with a large print area on the barrel and an appealing curved shape. The unique grip design adds a fun twist, while a wide range of colours makes it suitable for any promotion. This is a registered design.

Branding Options: Spot Colour,

Full Colour

Print Area: 50mm x 8mm

MOO: 250

| Mira Extra Ballpen | Mira Colour Ballpen |
|--------------------|---------------------|
|--------------------|---------------------|

| 250  | £0.34 | 250  | £0.34 |
|------|-------|------|-------|
| 500  | £0.24 | 500  | £0.24 |
| 1000 | £0.20 | 1000 | £0.20 |

Mira Extra Ballpen

Mira Colour Ballpen