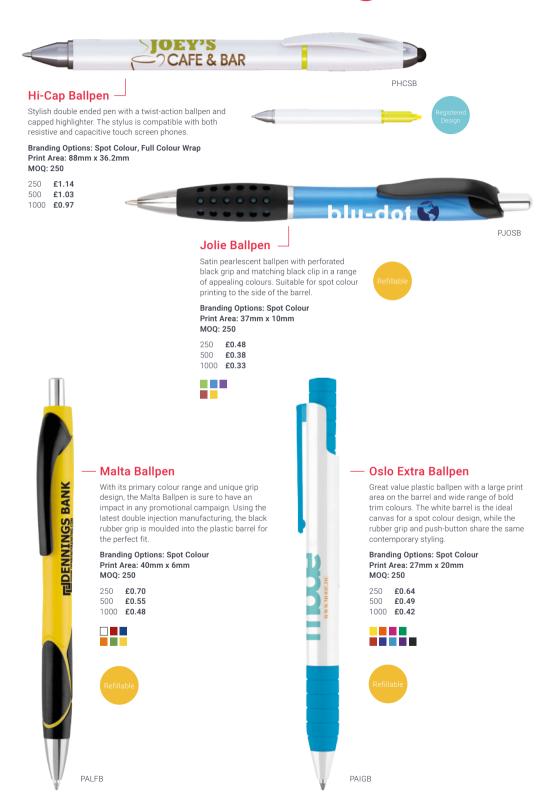

# Garland™ Softfeel Ballpen -

PGARSF

Softfeel variant of the popular Garland push-button ballpen featuring a very large print area compared with similar soft-feel pens. The barrel features a soft-feel rubberised coating and chrome trim. Made from composite material to provide the look and feel of a metal pen. Available in a wide range of rich colours.

Branding Options: Spot Colour Print Area: 50mm x 20mm

MOQ: 100

250 **£0.61** 500 **£0.47** 1000 **£0.44** 

# Mira Ballpen Range

Versatile push-button ballpen with a large print area on the barrel and an appealing curved shape. The unique grip design adds a fun twist, while a wide range of colours makes it suitable for any promotion. This is a registered design.

Branding Options: Spot Colour,

Full Colour

Print Area: 50mm x 8mm

MOO: 250

| Mira Extra Ballpen | Mira Colour Ballpen |
|--------------------|---------------------|
|--------------------|---------------------|

| 250  | £0.34 | 250  | £0.34 |
|------|-------|------|-------|
| 500  | £0.24 | 500  | £0.24 |
| 1000 | £0.20 | 1000 | £0.20 |

Mira Extra Ballpen

Mira Colour Ballpen

# Metro Extra Ballpen

White-barrelled plastic ballpen with chrome nosecone and metallic coloured trim underneath the sliding clip. The barrel features a large print area for bold, impactful branding. The black version has matt coloured trim, not metallic.

Branding Options: Spot Colour Print Area: 45mm x 20mm MOQ: 250

| 250  | £0.62 |
|------|-------|
| 500  | £0.47 |
| 1000 | £0.40 |

PMTCB

PMTEB

# Metro Colour Ballpen -

With its range of bold colours, the Metro Colour Ballpen is a great way to make an impression on a budget. The coloured barrel is complemented by subtle chrome trim while the large print area makes it the perfect canvas for even the largest corporate message.

**Branding Options: Spot Colour** Print Area: 45mm x 20mm MOO: 250

250 £0.60 500 £0.46 1000 £0.38

Push-button plastic ballpen with a metallic finish for an attractive promotional pen at an attractive price. The curved clip gives a modern aesthetic while a large branding area is available for spot colour printing.