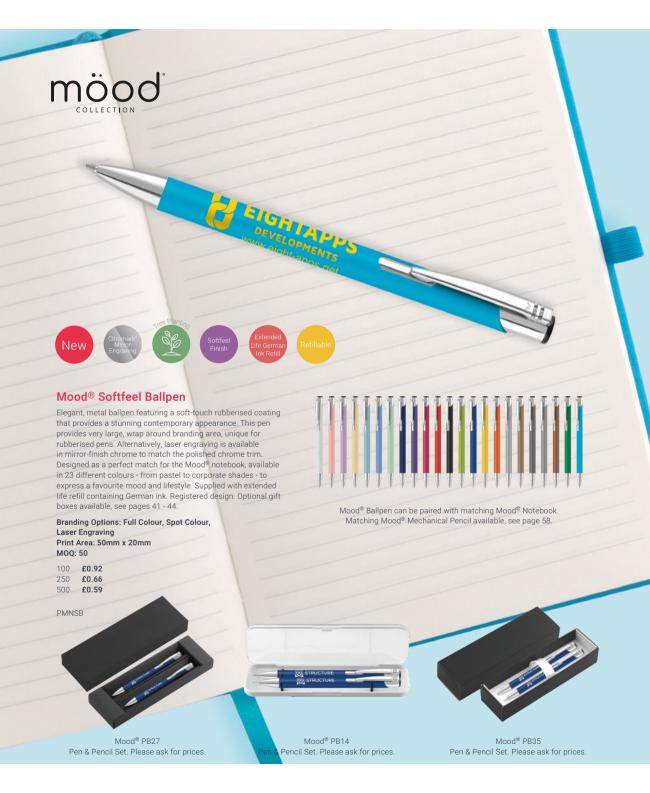

# Absolute® Softfeel Ballpen -

PATSF

Popular soft-touch rubberised barrel version of the Absolute® Extra ballpen. A retractable ballpen made from high grade ABS with a black clip and a generous wrap around print area on the barrel. This is a unique branding innovation for soft-feel pens for 2020. Registered design. Light Red, Cyan and Royal Blue match Mood® Notebook.

Branding Options: Spot Colour Print Area: 50mm x 20mm MOQ: 250

250 **£0.62** 500 **£0.39** 1000 **£0.34** 

Branding Options: Spot Colour, Full Colour Wrap Print Area: 50mm x 20mm MOO: 250

250 **£0.48** 

500 **£0.28** 1000 **£0.28** 