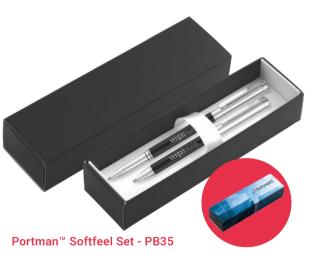

#### Portman™ Softfeel Range -

High-end brass ballpen and matching rollerball. Clip is spring-loaded and machined from a single billet of brass. All accents are chrome plated and barrel is coated in lustrous black lacquer. Extended life refill included.

Branding Options: Spot Colour, Laser Engraving Print Area: 40mm x 20mm

MOQ: 50

Portman™ Softfeel Ballpen Portman™ Softfeel Rollerball

| 100 | £4.00 | 100 | £4.19 |
|-----|-------|-----|-------|
| 250 | £3.13 | 250 | £3.31 |
| 500 | £2.81 | 500 | £2.98 |

**PPTSR** 

Presentation box made from card with a sliding lid and white lining. Suitable for one or two pens. Available with an optional custom sleeve printed in full colour.

100 **£9.73** 250 **£7.74** 500 **£7.23**  Optional custom sleeve printed in full colour available at extra cost.

#### Portman™ Softfeel Set - PB300

High-quality presentation box with foam lining and protective pouch.

100 **£10.33** 250 **£8.28** 500 **£7.70** 

Grosvenor Ballpen - PGOSB

Grosvenor Fountain Pen - PGOFB