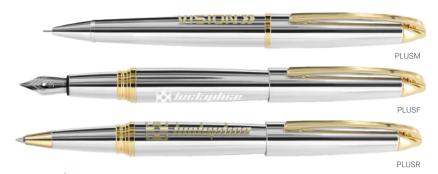

# Giotto Ballpen -

Quality retractable ballpen with brushed chrome upper part and plastic barrel. Parker style jumbo refill as standard. Also available as a matching pencil, separately or as a set. Optional gift boxes available, see pages 41 - 44.