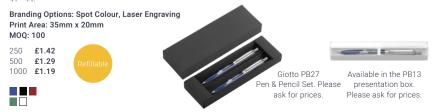

# Giotto Ballpen -

Quality retractable ballpen with brushed chrome upper part and plastic barrel. Parker style jumbo refill as standard. Also available as a matching pencil, separately or as a set. Optional gift boxes available, see pages 41 - 44.

# **Giotto Metal Range**

Quality retractable metal ballpen featuring Parker-style jumbo refill as standard. Optional gift boxes available, see pages 41 - 44.

Branding Options: Spot Colour, Laser Engraving Print Area: 35mm x 20mm MOO: 100

### Giotto Metal Ballpen

250 £1 81 500 £1.67 1000 £1.57

### Giotto Metal Pencil

250 £1.95 500 £1.80 1000 £1.70

Giotto Metal PB35 Pen & Pencil Set. Please ask

CAPITAL