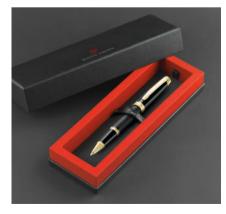

The Pen for Life is a delicate balance of design ingenuity and practicality, with hand-engraved accents to the barrel and plain upper parts for unrestricted branding or personalisation. Manufactured from brass and triple chromium plated, the Pen for Life promises superior, long-lasting performance that endures the test of time

To refill the Pen for Life, simply use the included converter to pull ink from a bottle up into the chamber within the converter. Bottled inks come in a wider range of types and colours than cartridge inks, giving you greater opportunity to tailor your writing experience to your exact preferences.