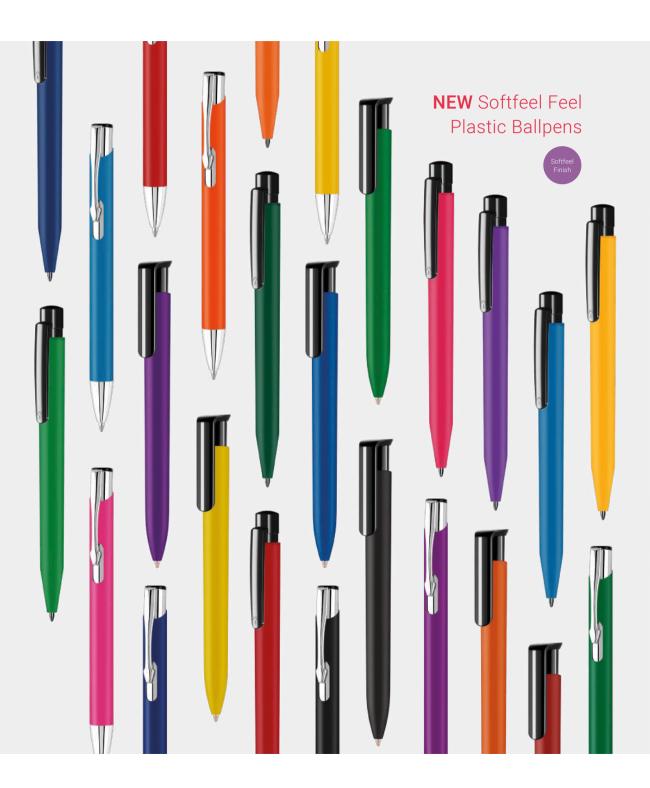

# Supersaver® Softfeel Ballpen

PSUSB

Popular, cost-effective Supersaver® plastic ballpen with a soft-touch rubberised coating and available in a wide range of bright colours. Ideal for creating impact on a budget but with a great tactile feel. Wrap around printing is available on the barrel, a unique branding innovation for rubberised pens for 2020. Registered design.

Branding Options: Spot Colour Print Area: 45mm x 20mm MOO: 250

250 **£0.56** 500 **£0.37** 1000 **£0.26** 