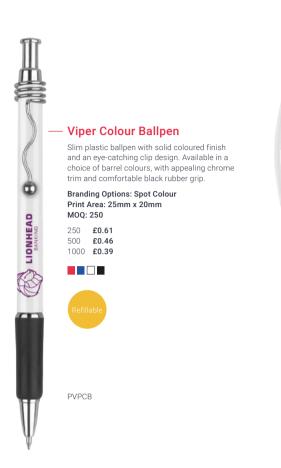

### **Quad Ballpen**

Retractable ballpen with 4 different colour refills, black, blue, red and

Branding Options: Spot Colour, Full Colour Wrap Print Area: 45mm x 25mm

MOQ: 250

£0.82 500 £0.68 1000 £0.61

#### **Quad Ballpen**

Retractable ballpen with 4 different colour refills, black, blue, red and green. Available with a capacitive stylus on the Quad-i Ballpen.

Branding Options: Spot Colour, Full Colour Wrap Print Area: 63.5mm x 38mm MOQ: 250

#### **Full Colour Pricing**

250 £0.83 500 £0.76 1000 £0.71