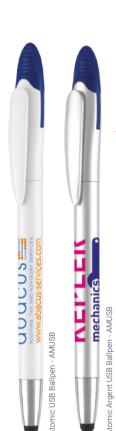

Branding Options: Spot Colour, **Full Colour** Print Area: 45mm x 10mm

MOQ: 250

**Full Colour Pricing** 

250 £0.96 £0.88 500 1000 £0.79

**PSEFB** 

**Atomic USB Ballpen** 

Sleek twist-action ballpen with removable USB flash drive at the top of the pen. The USB Flash drive comes in a range of six colours and is available with 2GB, 4GB, 8GB and 16GB storage. A capacitive stylus completes this fun tech pen.

### Pricing is for 2GB version

100 £8.51 250 £7.88

500 £7.48

Atomic USB available in 2GB, 4GB, 8GB and 16GB storage.