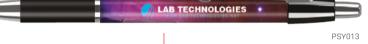

# **Artemis Roller**

PARER

Aluminium capless roller featuring our inkredible® refill technology for an ultra-smooth writing experience in a budget-friendly pen. Its unique rubber grip design gives it a contemporary look, while its touchscreen stylus makes it the ideal companion for a mobile device. Available in six stunning metallic colours

Branding Options: Spot Colour, Laser Engraving Print Area: 45mm x 5mm MOO: 250

Why not add optional PB13 to any pen on this page for the perfect presentation. See page 44.

250 £1.22 500 £1.10

LAB TECHNOLOGIES