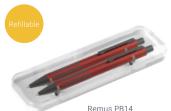

#### Remus Set - PB27

Card presentation box suitable for two pens. Available in black and white. For details of range, see page 23.

100 **£3.14** 250 **£2.16** 500 **£2.03** 