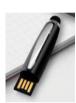

Branding Options: Spot Colour, **Full Colour** Print Area: 45mm x 10mm

MOQ: 250

**Full Colour Pricing** 

250 £0.96 £0.88 500 1000 £0.79

**PSEFB** 

**Atomic USB Ballpen** 

Sleek twist-action ballpen with removable USB flash drive at the top of the pen. The USB Flash drive comes in a range of six colours and is available with 2GB, 4GB, 8GB and 16GB storage. A capacitive stylus completes this fun tech pen.

Branding Options: Spot Colour Print Area: 45mm x 20mm MOO: 50

### Pricing is for 2GB version

100 £8.51 250 £7.88

500 £7.48

Atomic USB available in 2GB, 4GB, 8GB and 16GB storage.