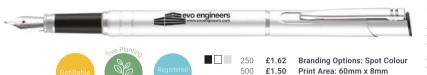

# Electra® Enterprise Ballpen

Complementing the Electra® range, this attractive ballpen is made from composite material to give the feel and appearance of a metal pen. The Electra® Enterprise Ballpen is even more budget friendly than the aluminium Electra®

**Branding Options: Spot Colour** Print Area: 40mm x 20mm MOQ: 250

250 **£0.54** 500 £0.35 1000 £0.32

PELEB