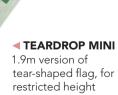

## ▲ TEARDROP GRANDE

Massive 3.6m tear-shaped flag. One is great, looks best in pairs

from £139 £179

Product code FDFQ360 Base from £22

from £59 £79 Product code EDE0190 Base from £40