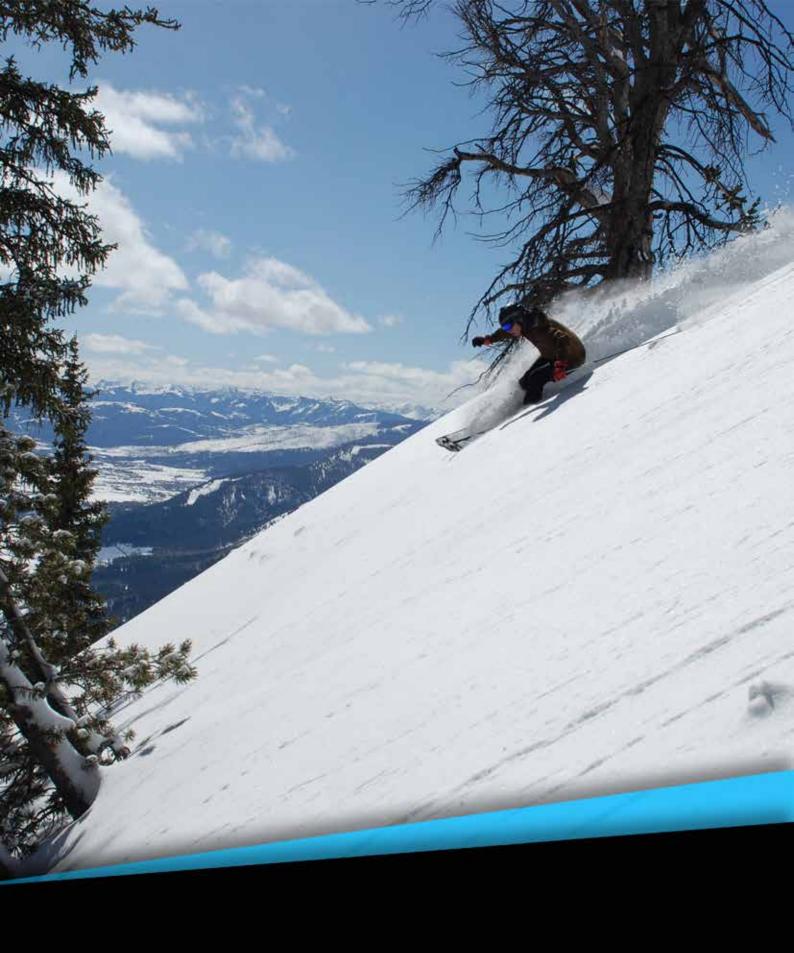

#### **SKIS**

Green, Blue, Black - Whatever run you decide to tackle these premium skis will take you there. Used in rental stroes from Whilster to the Alps as the backbone behind many retail brands. A flexible hardwood core, and upgraded 2017 fiberglass (triple directional woven fibers). Full digital print top and bottom and an option for printed sidewalls. With No min orders or set up fees on any order, the ability to personalise each set for no extra cost. Perfect for loaders in mountain bars, event activations, athletes and promotional giveaways.

- Core Canadian Maple
- Triax FiberglassTop Sheet Sublimation
- Base Material Sintered
- ABS sidewalls

Full colour sublimation printed top and bottom option ABS sidewalls with five colour options (pantone matched 100+