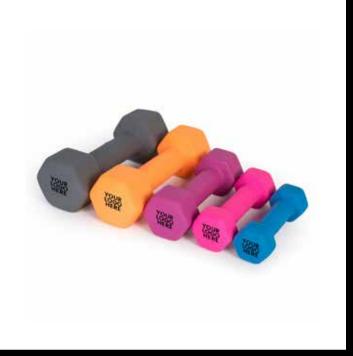

#### **DUMBELL**

No gym is complete without a set of dumbells. Whether for office based fitness, a giveaway or gym fit out custom made, premium dumbells with do the trick. Available in a number of sizes and coloured coatings, ready for you to get your arm curls going.

- Cast IronRubber//Neoprene Coating

Choice of colours. Screen printed logos.