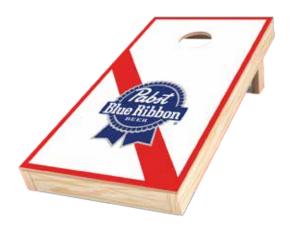

#### **CORNHOLE**

An absolute classic of any summer-time bar. Our Cornhole sets are made from a mix or hard and lightweight durable woods. Full colour customsiation, free variable data and include a set of bags.

- Hardwood
- Ply

Full 300DPI digitally printed