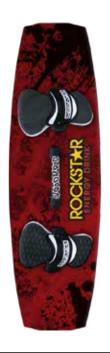

#### **WAKE BOARD**

Our premium Wakeboards are athlete ready and includes full design on a single side; optional second side design. Made from the very best materials, our wakeboards are made to last, and ready for action.

- High Density Foam US Glassing (Fiberglass) Resin Silma Resin

Full colour digitally printed single or double sided option (Pantone matched) Available with or without fins.