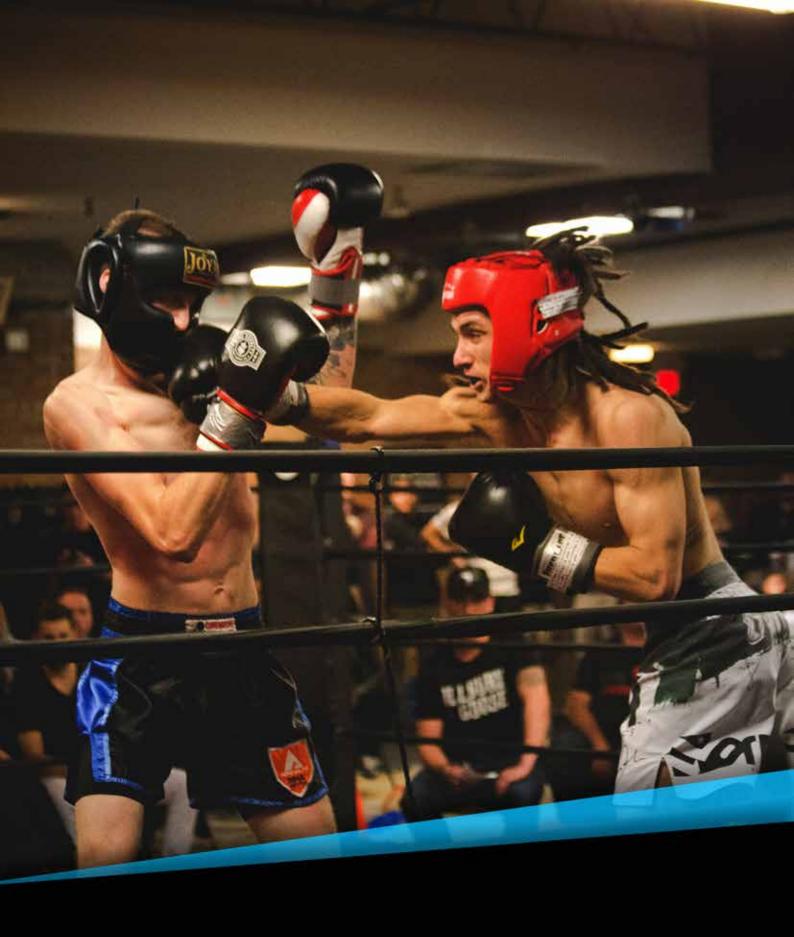

#### **BOXING GLOVES**

Our Boxing gloves are made in an an array of sizes and base colours. Perfect for sparring, for personal trainers looking to add that element of professionalism, for giveaways and a way to promote the next big fight.

- Match: Top grain tanned leather
- Sparing, Bag gloves: synthetic leather

Choice of base colours Screen printed logo top + cuf Pantone matched at larger quantities