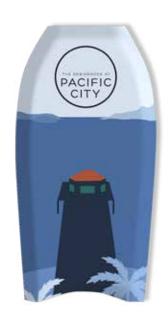

#### **BODY BOARD**

Want to catch a wave but never surfed? Body boards are a great way for all ages to get in the water, learn about the sea and have lots of fun. Appealing to a large audience these body boards are a great option for showcasing your brand. Great for activations, loaders and giveaways.

- Dow Polyethylene foam (PE)Polypropylene Foam (PP)

Screen printed full top side design (pantone matching for 100+