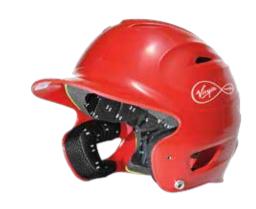

#### **BASEBALL HELMET**

Baseball helmets provide a great opportunity for branding. highly visable, functional and fashionable. made the the highest quality standards and ready to be played with.

- Padding Expanded Polystyrene (ESP)
  Shell Acrylonitrile Butadiene Styrene (ABS Plastic)
  Strap Nylon
  Clip Plastic

Pantone matched shell with full custom logos. Hydro dipping on larger orders is available.