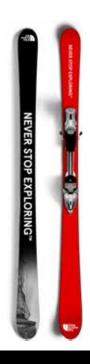

#### **SKIS**

Green, Blue, Black - Whatever run you decide to tackle these premium skis will take you there. Used in rental stroes from Whilster to the Alps as the backbone behind many retail brands. A flexible hardwood core, and upgraded 2017 fiberglass (triple directional woven fibers). Full digital print top and bottom and an option for printed sidewalls. With No min orders or set up fees on any order, the ability to personalise each set for no extra cost. Perfect for loaders in mountain bars, event activations, athletes and promotional giveaways.

- Core Canadian Maple
- Triax FiberglassTop Sheet Sublimation
- Base Material Sintered
- ABS sidewalls

Full colour sublimation printed top and bottom option ABS sidewalls with five colour options (pantone matched 100+