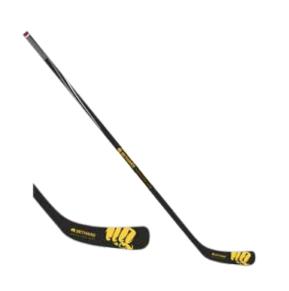

#### ICE HOCKEY STICK

Get ready to hit the ice with our premium hockey sticks. Available in regulation sizes from junior to senior with an arrange of flex and full colour customisation.

• Wood, Graphite, fiberglass

Choice of coloured base dips. 2-4 colour screenprinted designs.