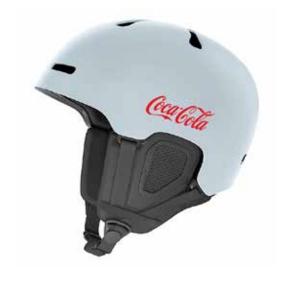

#### **SNOWBOARD HELMET**

Reach for this promotional snowboarding helmet that allows you to showcase your logo in your own way. Heads will turn on the slopes from too to bottom with a customised helmet. Perfect for competitions, marketing campaigns and events.

- Padding Expanded Polystyrene (ESP)
  Shell Acrylonitrile Butadiene Styrene (ABS Plastic)
  Strap Nylon
  Clip Plastic

Choice of Vinyls or Paint so your customisation options are wide open.