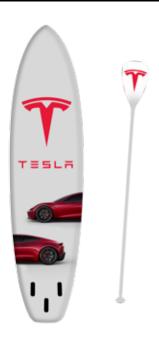

#### SUP BOARD

When has sport exploded as much as SUP-ing? Our Expoxy Paddle Boards are athlete ready and includes full design on a single side; optional second side design. Available in a number of sizes and shapes creating a huge space to display your clients brand on. perfect for impactful events by the lake or instore loaders.

- High Density Foam Core
- US Glassing
- Resin Silma Resin

Full colour digitally printed single or double sided option (Pantone matched) Àvailable in FCS or Future fin boxes + large single mid fin.