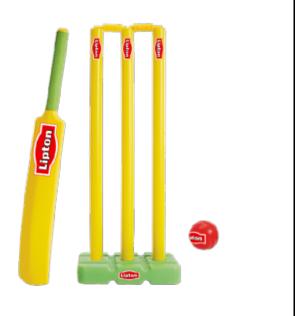

#### **CRICKET SET**

Want it all? Our cricket sets contain everything you need for a back yard or beach game. Pantone matched stumps, bails, bat and ball. A lightweight kit thats a must have in your beach bag. These kits provide great bang for buck as an economical, regulary used piece of kit. Great for giveaways and redemption campaigns.

Moulded PVC

Choice of colours or pantone matched moulded sets Screen printed or decaled logos