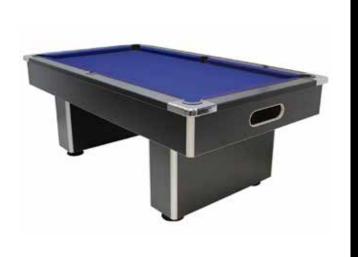

#### POOL/BILLIARDS TABLE

Every man cave, games room and bar needs a Billard table, what better way than with a custom branded one. Made to regulation sizes (with an option for a smaller size). Custom printed and fitted felts and a high quality slate

- Hardwood
- Steel
- Quarried slate
- Vulcanized rubber
- Baize sublimated wool

Photo-quality Sublimated Felt