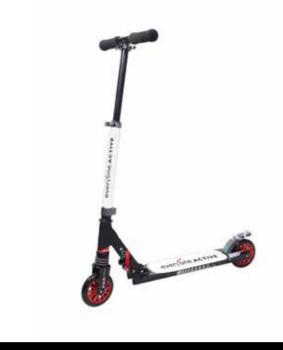

#### **SCOOTER**

Why walk when you can scoot? Its the classic 'tech bro' look with high quality scooter to get from one side of the office to the other. Full branding oppertunities and no minimum orders make our fold up scooter options a must for any progressive office environment.

- Steel/ Aluminium FramePU Wheels

Sublimated and screen printed structs and griptape.