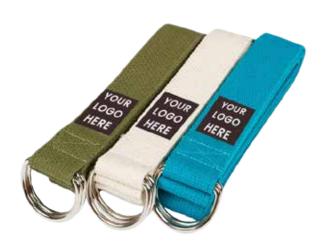

#### **YOGA STRAP**

Our yoga straps are a small, versatile and much used essentiall piece of equipment. Used in studios and gyms around the world, they provide for a low cost, high impact branding opportunity.

- 100% cotton//Nylon weaveMetal D-ring

Choice of base colour straps. Woven logo'ed patch.