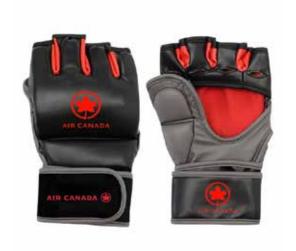

#### **MMA GLOVES**

Attract the attention you're looking for with custom MMA gloves. Perfect for use in the cage or in promting the next payper-view fight.

· Synthetic leather

Choice of base colours Screen printed logo Pantone matched at larger quantities