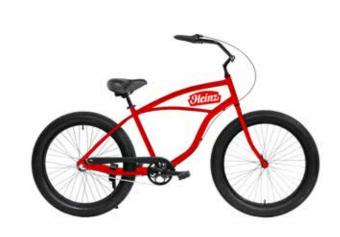

#### BEACH CRUISER

Hipsters of the world rejoice in their love of the classic Fixie (or Fixed Wheel). A single speed elegant computer bike, made and tested to full American specifications. Fixies provide a very economical way of providing a functional and long lasting brand presence. Available in 12 different colours perfect for instore loaders, collegues campus, tech companies or promotional giveaways.

- Frame High-tensile steelWheels Aluminium Alloy 700C
- Fork High-tensile Steel
- Pedal: Alloy and PlasticStandard Choice of frame colour.

Logos in 4 locations. 50+ units - pantone matched frame and wheels, optional add-on accessories.