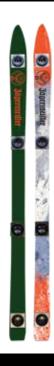

#### **SKIS**

Green, Blue, Black - Whatever run you decide to tackle these premium skis will take you there. Used in rental stroes from Whilster to the Alps as the backbone behind many retail brands. A flexible hardwood core, and upgraded 2017 fiberglass (triple directional woven fibers). Full digital print top and bottom and an option for printed sidewalls. With No min orders or set up fees on any order, the ability to personalise each set for no extra cost. Perfect for loaders in mountain bars, event activations, athletes and promotional giveaways.

- Core Canadian Maple
- Triax FiberglassTop Sheet Sublimation
- Base Material Sintered
- ABS sidewalls

Full colour sublimation printed top and bottom option ABS sidewalls with five colour options (pantone matched 100+