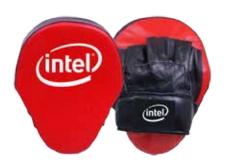

#### **FOCUS PADS**

Hitting the gym with a sparing partner? You'll need a long lasting set of focus pads. Custom and made and printed with your logo.

Synthetic leather

Choice of base colours Screen printed logo top Pantone matched at larger quantities