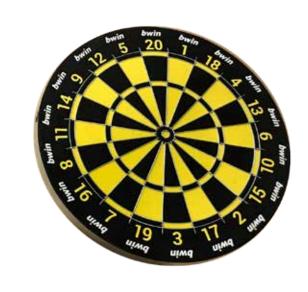

#### DART BOARD

Bullseye. Custom dartboards are great for the 'home office', the office games room or the local bar. Our dartboard are printed locally and are ready to hang and be played with from as little at 7days.

- Hsisal fibres
- Cork

Flatbed photo quality UV printed.