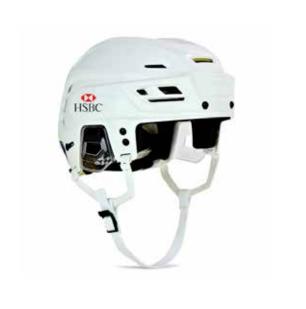

#### **BICYCLE HELMETS**

Bicycle helmets provide a great opportunity for branding. highly visable, functional and fashionable. made of the highest quality standards and ready to be played in.

- Padding Expanded Polystyrene (ESP)
  PC / Polycarbonate
  Strap Nylon
  Clip Plastic

Pantone matched shell with full custom logos. Hydro dipping on larger orders is available.