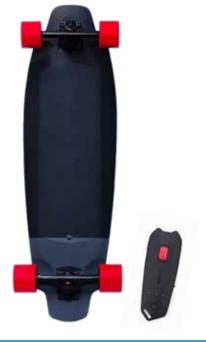

#### **ELECTRIC SKATEBOARD**

All the fun, none of the effort. Electric skatebords with a wheel hub motor and lithium batteries. Handheld speed control. A great highend giveaway or tech company office 'get around'.

- Motor 1200W Brushless
- Battery 8Ah

Full colour digital bottom print. Optional full colour top print or branded grip tape. Optional logo printed wheels.