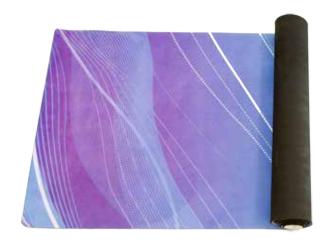

#### PREMIUM YOGA MAT

Namaste to your hearts content on these top of the range premum yoga mats. Eco-friendly, easy to clean, 300DPI sublimated yogamats. Free variable data avilable.

- Microfiber Suede TopNatural Rubber Base

Full length 300DPI customisation Free Variable Data