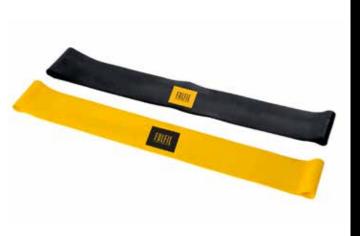

#### **RESISTANCE BANDS**

Pick up the slack between you and your customer base with custom branded resistance bands. Available in a number of strengths all custom made and branded, resistance bands are a perfect item to add to a corporate fitness pack or economical giveaway item for fitness focused brands.

Latex

Choice of colours Screen printed logos