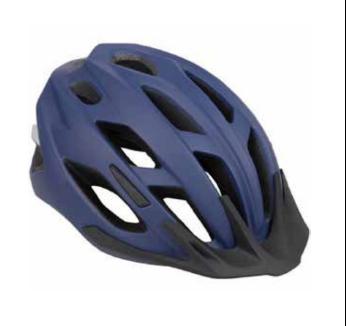

#### **BICYCLE HELMETS**

Bicycle helmets provide a great opportunity for branding. highly visable, functional and fashionable. made of the highest quality standards and ready to be played in.

- Padding Expanded Polystyrene (ESP)
  PC / Polycarbonate
  Strap Nylon
  Clip Plastic

Pantone matched shell with full custom logos. Hydro dipping on larger orders is available.