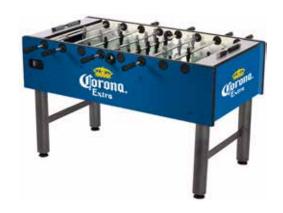

#### **FOOSBALL TABLE**

Give your brand a leg up with a custom football table. With our promotional football tables, you can reach your branding goals with ease. Perfect for: Promotions, Advertising, Sweepstakes, Competitions, Campaign events.

- Solid Wood Table and Steel Struts
- Solid Plastic Ball & players

Full digital body wrap. Screen printed & playing surface customization at larger order quantities.