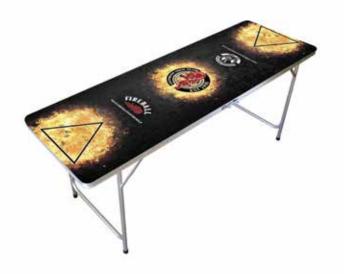

#### **BEER PONG TABLE**

A staple of any Tailgate or Fraternity, our classic beer pong tables fold up neatly with an easy to carry handle, perfect for carrying in the trunk. Full photo quality customisation with long lasting graphics. These work well for events, in venue branding and giveaways.

- Aluminum
- Coated Fibreboard

Full 300DPI digitally printed.