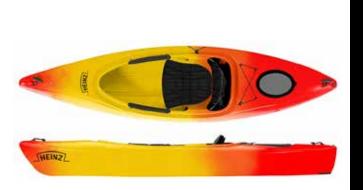

#### **KAYAK**

You'll find these lightweight moulded kayaks in your local retail stores used by both fitness and fishing enthuisats around the globe. They include flush rod hodlers and a waterproof hatch to protect your valuables. A choice of colours is avilable with pantone matching for larger order quantities. These are ideal for on premise loaders due to the large advertising space as well as relevent consumer giveaways.

- LLDPEFlush Fishing Rod HoldersElasticated Tie Down Straps
- Middle Waterproof Hatch

10 colour choices (Pantone matching avilable about 50 units) Screen printed logo in 4 locations.

Free Design Support