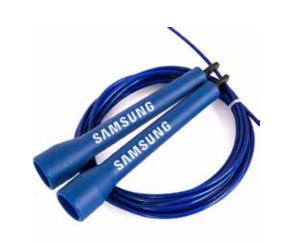

#### **JUMP ROPE**

From school yards to gyms, jump ropes are the ultimate in fitness workout. Whereever, whenever. Out jump ropes are available in a number of colours and lengths all custom branded. Perfect for corporate fitness kits or an a heatlh focused consmer giveaway

- Polypropylene FoamPVC

Choice of base colours Screen printed logo on handles